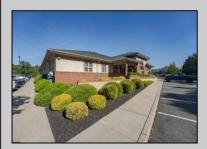

## **COMMENTS**

Turnkey investment property in Vineland?s premier business corridor. This is an exceptional opportunity to acquire a 10,000 sq ft modern office building located in one of Vineland?s most established and highly trafficked professional parks. Built in 2006, the property is 88% tenantoccupied with stable, long-term tenants on fair market NNN leases, offering strong and immediate cash flow with future upside. Unit 5A consists of 3,200 sq ft and is currently leased at \$20/sq ft NNN to The Eyecenter, a respected and established medical tenant. Unit 5B spans 5,600 sq ft and is leased to Wells Fargo at \$18/sq ft NNN, providing additional income from a nationally recognized financial institution. Unit 5C is 1,200 sq ft and is currently being marketed for lease at \$20/sq ft NNN, offering a perfect opportunity for a medical, legal, or professional user to join a high-profile tenant mix. With modern construction, excellent curb appeal, ample parking, and steady foot traffic, this property is well-suited for both investors and owner-occupants looking to offset costs with reliable rental income. Located just minutes from Inspira Medical Center and Route 55, this prime office asset benefits from Vineland?s ongoing commercial growth and Urban Enterprise Zone incentives. Whether you are seeking a stabilized addition to your portfolio or a strategic 1031 exchange option, 1051 W Sherman Ave, Building 5 is a highperforming commercial property positioned for long-term value and stability.