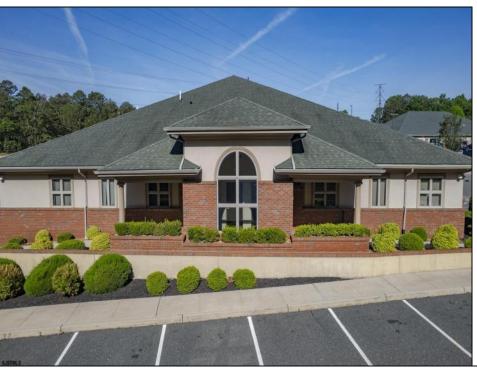

## **COMMENTS**

Turnkey investment property in Vineland?s premier business corridor. This is an exceptional opportunity to acquire a 10,000 sq ft modern office building located in one of Vineland?s most established and highly trafficked professional parks. Built in 2006, the property is 88% tenantoccupied with stable, long-term tenants on fair market NNN leases, offering strong and immediate cash flow with future upside. Unit 5A consists of 3,200 sq ft and is currently leased at \$20/sq ft NNN to The Eyecenter, a respected and established medical tenant. Unit 5B spans 5,600 sq ft and is leased to Wells Fargo at \$18/sq ft NNN, providing additional income from a nationally recognized financial institution. Unit 5C is 1,200 sq ft and is currently being marketed for lease at \$20/sq ft NNN, offering a perfect opportunity for a medical, legal, or professional user to join a high-profile tenant mix. With modern construction, excellent curb appeal, ample parking, and steady foot traffic, this property is well-suited for both investors and owner-occupants looking to offset costs with reliable rental income. Located just minutes from Inspira Medical Center and Route 55, this prime office asset benefits from Vineland?s ongoing commercial growth and Urban Enterprise Zone incentives. Whether you are seeking a stabilized addition to your portfolio or a strategic 1031 exchange option, 1051 W Sherman Ave, Building 5 is a highperforming commercial property positioned for long-term value and stability.