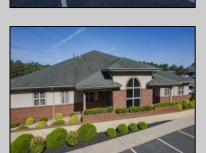

## **COMMENTS**

Turnkey investment property in Vineland?s premier business corridor. This is an exceptional opportunity to acquire a 10,000 sq ft modern office building located in one of Vineland?s most established and highly trafficked professional parks. Built in 2006, the property is 88% tenantoccupied with stable, long-term tenants on fair market NNN leases, offering strong and immediate cash flow with future upside. Unit 5A consists of 3,200 sq ft and is currently leased at \$20/sq ft NNN to The Eyecenter, a respected and established medical tenant. Unit 5B spans 5,600 sq ft and is leased to Wells Fargo at \$18/sq ft NNN, providing additional income from a nationally recognized financial institution. Unit 5C is 1,200 sq ft and is currently being marketed for lease at \$20/sq ft NNN, offering a perfect opportunity for a medical, legal, or professional user to join a high-profile tenant mix. With modern construction, excellent curb appeal, ample parking, and steady foot traffic, this property is well-suited for both investors and owner-occupants looking to offset costs with reliable rental income. Located just minutes from Inspira Medical Center and Route 55, this prime office asset benefits from Vineland?s ongoing commercial growth and Urban Enterprise Zone incentives. Whether you are seeking a stabilized addition to your portfolio or a strategic 1031 exchange option, 1051 W Sherman Ave, Building 5 is a highperforming commercial property positioned for long-term value and stability.