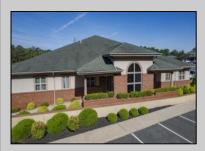

## **COMMENTS**

Turnkey investment property in Vineland?s premier business corridor. This is an exceptional opportunity to acquire a 10,000 sq ft modern office building located in one of Vineland?s most established and highly trafficked professional parks. Built in 2006, the property is 88% tenantoccupied with stable, long-term tenants on fair market NNN leases, offering strong and immediate cash flow with future upside. Unit 5A consists of 3,200 sq ft and is currently leased at \$20/sq ft NNN to The Eyecenter, a respected and established medical tenant. Unit 5B spans 5,600 sq ft and is leased to Wells Fargo at \$18/sq ft NNN, providing additional income from a nationally recognized financial institution. Unit 5C is 1,200 sq ft and is currently being marketed for lease at \$20/sq ft NNN, offering a perfect opportunity for a medical, legal, or professional user to join a high-profile tenant mix. With modern construction, excellent curb appeal, ample parking, and steady foot traffic, this property is well-suited for both investors and owner-occupants looking to offset costs with reliable rental income. Located just minutes from Inspira Medical Center and Route 55, this prime office asset benefits from Vineland?s ongoing commercial growth and Urban Enterprise Zone incentives. Whether you are seeking a stabilized addition to your portfolio or a strategic 1031 exchange option, 1051 W Sherman Ave, Building 5 is a highperforming commercial property positioned for long-term value and stability.