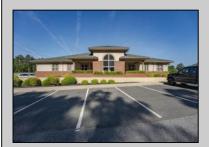

## **COMMENTS**

Turnkey investment property in Vineland?s premier business corridor. This is an exceptional opportunity to acquire a 10,000 sq ft modern office building located in one of Vineland?s most established and highly trafficked professional parks. Built in 2006, the property is 88% tenantoccupied with stable, long-term tenants on fair market NNN leases, offering strong and immediate cash flow with future upside. Unit 5A consists of 3,200 sq ft and is currently leased at \$20/sq ft NNN to The Eyecenter, a respected and established medical tenant. Unit 5B spans 5,600 sq ft and is leased to Wells Fargo at \$18/sq ft NNN, providing additional income from a nationally recognized financial institution. Unit 5C is 1,200 sq ft and is currently being marketed for lease at \$20/sq ft NNN, offering a perfect opportunity for a medical, legal, or professional user to join a high-profile tenant mix. With modern construction, excellent curb appeal, ample parking, and steady foot traffic, this property is well-suited for both investors and owner-occupants looking to offset costs with reliable rental income. Located just minutes from Inspira Medical Center and Route 55, this prime office asset benefits from Vineland?s ongoing commercial growth and Urban Enterprise Zone incentives. Whether you are seeking a stabilized addition to your portfolio or a strategic 1031 exchange option, 1051 W Sherman Ave, Building 5 is a highperforming commercial property positioned for long-term value and stability.