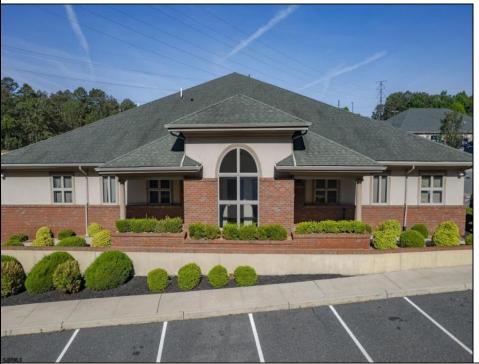

## **COMMENTS**

Turnkey investment property in Vineland?s premier business corridor. This is an exceptional opportunity to acquire a 10,000 sq ft modern office building located in one of Vineland?s most established and highly trafficked professional parks. Built in 2006, the property is 88% tenantoccupied with stable, long-term tenants on fair market NNN leases, offering strong and immediate cash flow with future upside. Unit 5A consists of 3,200 sq ft and is currently leased at \$20/sq ft NNN to The Eyecenter, a respected and established medical tenant. Unit 5B spans 5,600 sq ft and is leased to Wells Fargo at \$18/sq ft NNN, providing additional income from a nationally recognized financial institution. Unit 5C is 1,200 sq ft and is currently being marketed for lease at \$20/sq ft NNN, offering a perfect opportunity for a medical, legal, or professional user to join a high-profile tenant mix. With modern construction, excellent curb appeal, ample parking, and steady foot traffic, this property is well-suited for both investors and owner-occupants looking to offset costs with reliable rental income. Located just minutes from Inspira Medical Center and Route 55, this prime office asset benefits from Vineland?s ongoing commercial growth and Urban Enterprise Zone incentives. Whether you are seeking a stabilized addition to your portfolio or a strategic 1031 exchange option, 1051 W Sherman Ave, Building 5 is a highperforming commercial property positioned for long-term value and stability.