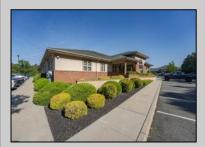

## **COMMENTS**

Turnkey investment property in Vineland?s premier business corridor. This is an exceptional opportunity to acquire a 10,000 sq ft modern office building located in one of Vineland?s most established and highly trafficked professional parks. Built in 2006, the property is 88% tenantoccupied with stable, long-term tenants on fair market NNN leases, offering strong and immediate cash flow with future upside. Unit 5A consists of 3,200 sq ft and is currently leased at \$20/sq ft NNN to The Eyecenter, a respected and established medical tenant. Unit 5B spans 5,600 sq ft and is leased to Wells Fargo at \$18/sq ft NNN, providing additional income from a nationally recognized financial institution. Unit 5C is 1,200 sq ft and is currently being marketed for lease at \$20/sq ft NNN, offering a perfect opportunity for a medical, legal, or professional user to join a high-profile tenant mix. With modern construction, excellent curb appeal, ample parking, and steady foot traffic, this property is well-suited for both investors and owner-occupants looking to offset costs with reliable rental income. Located just minutes from Inspira Medical Center and Route 55, this prime office asset benefits from Vineland?s ongoing commercial growth and Urban Enterprise Zone incentives. Whether you are seeking a stabilized addition to your portfolio or a strategic 1031 exchange option, 1051 W Sherman Ave, Building 5 is a highperforming commercial property positioned for long-term value and stability.