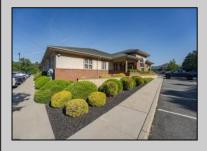

## **COMMENTS**

Turnkey investment property in Vineland?s premier business corridor. This is an exceptional opportunity to acquire a 10,000 sq ft modern office building located in one of Vineland?s most established and highly trafficked professional parks. Built in 2006, the property is 88% tenantoccupied with stable, long-term tenants on fair market NNN leases, offering strong and immediate cash flow with future upside. Unit 5A consists of 3,200 sq ft and is currently leased at \$20/sq ft NNN to The Eyecenter, a respected and established medical tenant. Unit 5B spans 5,600 sq ft and is leased to Wells Fargo at \$18/sq ft NNN, providing additional income from a nationally recognized financial institution. Unit 5C is 1,200 sq ft and is currently being marketed for lease at \$20/sq ft NNN, offering a perfect opportunity for a medical, legal, or professional user to join a high-profile tenant mix. With modern construction, excellent curb appeal, ample parking, and steady foot traffic, this property is well-suited for both investors and owner-occupants looking to offset costs with reliable rental income. Located just minutes from Inspira Medical Center and Route 55, this prime office asset benefits from Vineland?s ongoing commercial growth and Urban Enterprise Zone incentives. Whether you are seeking a stabilized addition to your portfolio or a strategic 1031 exchange option, 1051 W Sherman Ave, Building 5 is a highperforming commercial property positioned for long-term value and stability.