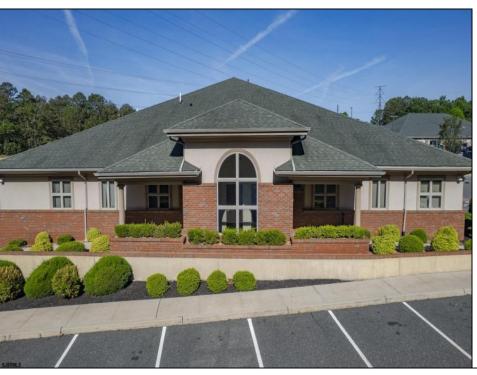

## **COMMENTS**

Turnkey investment property in Vineland?s premier business corridor. This is an exceptional opportunity to acquire a 10,000 sq ft modern office building located in one of Vineland?s most established and highly trafficked professional parks. Built in 2006, the property is 88% tenantoccupied with stable, long-term tenants on fair market NNN leases, offering strong and immediate cash flow with future upside. Unit 5A consists of 3,200 sq ft and is currently leased at \$20/sq ft NNN to The Eyecenter, a respected and established medical tenant. Unit 5B spans 5,600 sq ft and is leased to Wells Fargo at \$18/sq ft NNN, providing additional income from a nationally recognized financial institution. Unit 5C is 1,200 sq ft and is currently being marketed for lease at \$20/sq ft NNN, offering a perfect opportunity for a medical, legal, or professional user to join a high-profile tenant mix. With modern construction, excellent curb appeal, ample parking, and steady foot traffic, this property is well-suited for both investors and owner-occupants looking to offset costs with reliable rental income. Located just minutes from Inspira Medical Center and Route 55, this prime office asset benefits from Vineland?s ongoing commercial growth and Urban Enterprise Zone incentives. Whether you are seeking a stabilized addition to your portfolio or a strategic 1031 exchange option, 1051 W Sherman Ave, Building 5 is a highperforming commercial property positioned for long-term value and stability.