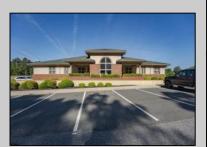

## **COMMENTS**

Turnkey investment property in Vineland?s premier business corridor. This is an exceptional opportunity to acquire a 10,000 sq ft modern office building located in one of Vineland?s most established and highly trafficked professional parks. Built in 2006, the property is 88% tenantoccupied with stable, long-term tenants on fair market NNN leases, offering strong and immediate cash flow with future upside. Unit 5A consists of 3,200 sq ft and is currently leased at \$20/sq ft NNN to The Eyecenter, a respected and established medical tenant. Unit 5B spans 5,600 sq ft and is leased to Wells Fargo at \$18/sq ft NNN, providing additional income from a nationally recognized financial institution. Unit 5C is 1,200 sq ft and is currently being marketed for lease at \$20/sq ft NNN, offering a perfect opportunity for a medical, legal, or professional user to join a high-profile tenant mix. With modern construction, excellent curb appeal, ample parking, and steady foot traffic, this property is well-suited for both investors and owner-occupants looking to offset costs with reliable rental income. Located just minutes from Inspira Medical Center and Route 55, this prime office asset benefits from Vineland?s ongoing commercial growth and Urban Enterprise Zone incentives. Whether you are seeking a stabilized addition to your portfolio or a strategic 1031 exchange option, 1051 W Sherman Ave, Building 5 is a highperforming commercial property positioned for long-term value and stability.