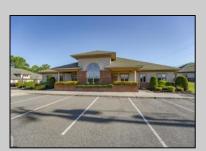

## **COMMENTS**

Excellent owner-user or investment opportunity in Vineland\'s expanding professional corridor. This 3,800 sq ft shell space is located in Building 3 of the 1103 W Sherman Ave professional complex and offers a blank canvas for customization, ideal for medical, wellness, legal, or professional office use. The building is part of a modern, well-maintained complex with strong curb appeal, generous parking, and consistent visibility from Sherman Ave. With flexible interior layout options and utility-ready infrastructure, the space allows buyers to build out to exact specifications and create a tailored environment to suit their operational needs. Strategically positioned just minutes from Inspira Medical Center and close to Routes 55 and 47, this location is well-connected and perfectly suited for businesses looking to grow in one of South Jersey\'s most active healthcare and business hubs. Offered for lease at \$20/sq ft NNN, but also available for sale, this is a rare opportunity to own space in a high-demand location with long-term growth potential and professional surroundings.