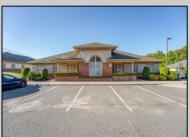

## **COMMENTS**

Excellent owner-user or investment opportunity in Vineland\'s expanding professional corridor. This 3,800 sq ft shell space is located in Building 3 of the 1103 W Sherman Ave professional complex and offers a blank canvas for customization, ideal for medical, wellness, legal, or professional office use. The building is part of a modern, well-maintained complex with strong curb appeal, generous parking, and consistent visibility from Sherman Ave. With flexible interior layout options and utility-ready infrastructure, the space allows buyers to build out to exact specifications and create a tailored environment to suit their operational needs. Strategically positioned just minutes from Inspira Medical Center and close to Routes 55 and 47, this location is well-connected and perfectly suited for businesses looking to grow in one of South Jersey\'s most active healthcare and business hubs. Offered for lease at \$20/sq ft NNN, but also available for sale, this is a rare opportunity to own space in a high-demand location with long-term growth potential and professional surroundings.