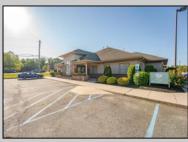

## **COMMENTS**

Excellent owner-user or investment opportunity in Vineland\'s expanding professional corridor. This 3,800 sq ft shell space is located in Building 3 of the 1103 W Sherman Ave professional complex and offers a blank canvas for customization, ideal for medical, wellness, legal, or professional office use. The building is part of a modern, well-maintained complex with strong curb appeal, generous parking, and consistent visibility from Sherman Ave. With flexible interior layout options and utility-ready infrastructure, the space allows buyers to build out to exact specifications and create a tailored environment to suit their operational needs. Strategically positioned just minutes from Inspira Medical Center and close to Routes 55 and 47, this location is well-connected and perfectly suited for businesses looking to grow in one of South Jersey\'s most active healthcare and business hubs. Offered for lease at \$20/sq ft NNN, but also available for sale, this is a rare opportunity to own space in a high-demand location with long-term growth potential and professional surroundings.