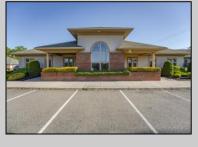

## **COMMENTS**

Excellent owner-user or investment opportunity in Vineland\'s expanding professional corridor. This 3,800 sq ft shell space is located in Building 3 of the 1103 W Sherman Ave professional complex and offers a blank canvas for customization, ideal for medical, wellness, legal, or professional office use. The building is part of a modern, well-maintained complex with strong curb appeal, generous parking, and consistent visibility from Sherman Ave. With flexible interior layout options and utility-ready infrastructure, the space allows buyers to build out to exact specifications and create a tailored environment to suit their operational needs. Strategically positioned just minutes from Inspira Medical Center and close to Routes 55 and 47, this location is well-connected and perfectly suited for businesses looking to grow in one of South Jersey\'s most active healthcare and business hubs. Offered for lease at \$20/sq ft NNN, but also available for sale, this is a rare opportunity to own space in a high-demand location with long-term growth potential and professional surroundings.