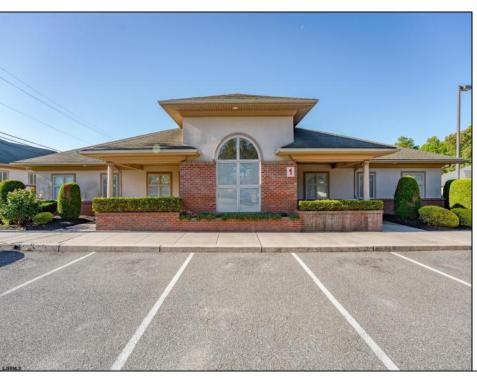

## **COMMENTS**

Excellent owner-user or investment opportunity in Vineland\'s expanding professional corridor. This 3,800 sq ft shell space is located in Building 3 of the 1103 W Sherman Ave professional complex and offers a blank canvas for customization, ideal for medical, wellness, legal, or professional office use. The building is part of a modern, well-maintained complex with strong curb appeal, generous parking, and consistent visibility from Sherman Ave. With flexible interior layout options and utility-ready infrastructure, the space allows buyers to build out to exact specifications and create a tailored environment to suit their operational needs. Strategically positioned just minutes from Inspira Medical Center and close to Routes 55 and 47, this location is well-connected and perfectly suited for businesses looking to grow in one of South Jersey\'s most active healthcare and business hubs. Offered for lease at \$20/sq ft NNN, but also available for sale, this is a rare opportunity to own space in a high-demand location with long-term growth potential and professional surroundings.