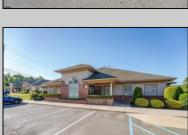

## **COMMENTS**

Excellent owner-user or investment opportunity in Vineland\'s expanding professional corridor. This 3,800 sq ft shell space is located in Building 3 of the 1103 W Sherman Ave professional complex and offers a blank canvas for customization, ideal for medical, wellness, legal, or professional office use. The building is part of a modern, well-maintained complex with strong curb appeal, generous parking, and consistent visibility from Sherman Ave. With flexible interior layout options and utility-ready infrastructure, the space allows buyers to build out to exact specifications and create a tailored environment to suit their operational needs. Strategically positioned just minutes from Inspira Medical Center and close to Routes 55 and 47, this location is well-connected and perfectly suited for businesses looking to grow in one of South Jersey\'s most active healthcare and business hubs. Offered for lease at \$20/sq ft NNN, but also available for sale, this is a rare opportunity to own space in a high-demand location with long-term growth potential and professional surroundings.