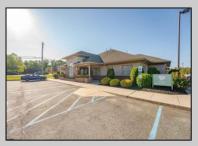

## **COMMENTS**

Excellent owner-user or investment opportunity in Vineland\'s expanding professional corridor. This 3,800 sq ft shell space is located in Building 3 of the 1103 W Sherman Ave professional complex and offers a blank canvas for customization, ideal for medical, wellness, legal, or professional office use. The building is part of a modern, well-maintained complex with strong curb appeal, generous parking, and consistent visibility from Sherman Ave. With flexible interior layout options and utility-ready infrastructure, the space allows buyers to build out to exact specifications and create a tailored environment to suit their operational needs. Strategically positioned just minutes from Inspira Medical Center and close to Routes 55 and 47, this location is well-connected and perfectly suited for businesses looking to grow in one of South Jersey\'s most active healthcare and business hubs. Offered for lease at \$20/sq ft NNN, but also available for sale, this is a rare opportunity to own space in a high-demand location with long-term growth potential and professional surroundings.