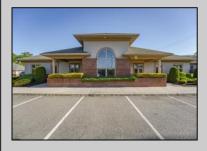

## **COMMENTS**

Excellent owner-user or investment opportunity in Vineland\'s expanding professional corridor. This 3,800 sq ft shell space is located in Building 3 of the 1103 W Sherman Ave professional complex and offers a blank canvas for customization, ideal for medical, wellness, legal, or professional office use. The building is part of a modern, well-maintained complex with strong curb appeal, generous parking, and consistent visibility from Sherman Ave. With flexible interior layout options and utility-ready infrastructure, the space allows buyers to build out to exact specifications and create a tailored environment to suit their operational needs. Strategically positioned just minutes from Inspira Medical Center and close to Routes 55 and 47, this location is well-connected and perfectly suited for businesses looking to grow in one of South Jersey\'s most active healthcare and business hubs. Offered for lease at \$20/sq ft NNN, but also available for sale, this is a rare opportunity to own space in a high-demand location with long-term growth potential and professional surroundings.