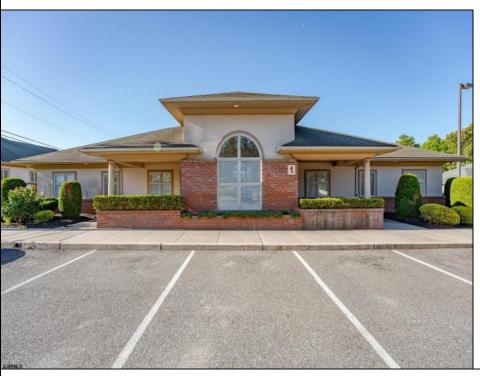

## **COMMENTS**

Excellent owner-user or investment opportunity in Vineland\'s expanding professional corridor. This 3,800 sq ft shell space is located in Building 3 of the 1103 W Sherman Ave professional complex and offers a blank canvas for customization, ideal for medical, wellness, legal, or professional office use. The building is part of a modern, well-maintained complex with strong curb appeal, generous parking, and consistent visibility from Sherman Ave. With flexible interior layout options and utility-ready infrastructure, the space allows buyers to build out to exact specifications and create a tailored environment to suit their operational needs. Strategically positioned just minutes from Inspira Medical Center and close to Routes 55 and 47, this location is well-connected and perfectly suited for businesses looking to grow in one of South Jersey\'s most active healthcare and business hubs. Offered for lease at \$20/sq ft NNN, but also available for sale, this is a rare opportunity to own space in a high-demand location with long-term growth potential and professional surroundings.