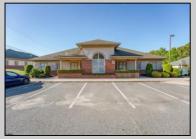

## **COMMENTS**

Excellent owner-user or investment opportunity in Vineland\'s expanding professional corridor. This 3,800 sq ft shell space is located in Building 3 of the 1103 W Sherman Ave professional complex and offers a blank canvas for customization, ideal for medical, wellness, legal, or professional office use. The building is part of a modern, well-maintained complex with strong curb appeal, generous parking, and consistent visibility from Sherman Ave. With flexible interior layout options and utility-ready infrastructure, the space allows buyers to build out to exact specifications and create a tailored environment to suit their operational needs. Strategically positioned just minutes from Inspira Medical Center and close to Routes 55 and 47, this location is well-connected and perfectly suited for businesses looking to grow in one of South Jersey\'s most active healthcare and business hubs. Offered for lease at \$20/sq ft NNN, but also available for sale, this is a rare opportunity to own space in a high-demand location with long-term growth potential and professional surroundings.