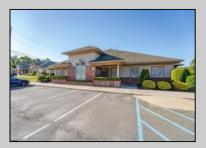

## **COMMENTS**

Excellent owner-user or investment opportunity in Vineland\'s expanding professional corridor. This 3,800 sq ft shell space is located in Building 3 of the 1103 W Sherman Ave professional complex and offers a blank canvas for customization, ideal for medical, wellness, legal, or professional office use. The building is part of a modern, well-maintained complex with strong curb appeal, generous parking, and consistent visibility from Sherman Ave. With flexible interior layout options and utility-ready infrastructure, the space allows buyers to build out to exact specifications and create a tailored environment to suit their operational needs. Strategically positioned just minutes from Inspira Medical Center and close to Routes 55 and 47, this location is well-connected and perfectly suited for businesses looking to grow in one of South Jersey\'s most active healthcare and business hubs. Offered for lease at \$20/sq ft NNN, but also available for sale, this is a rare opportunity to own space in a high-demand location with long-term growth potential and professional surroundings.