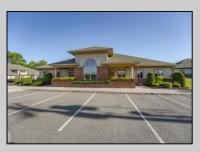

## **COMMENTS**

Excellent owner-user or investment opportunity in Vineland\'s expanding professional corridor. This 3,800 sq ft shell space is located in Building 3 of the 1103 W Sherman Ave professional complex and offers a blank canvas for customization, ideal for medical, wellness, legal, or professional office use. The building is part of a modern, well-maintained complex with strong curb appeal, generous parking, and consistent visibility from Sherman Ave. With flexible interior layout options and utility-ready infrastructure, the space allows buyers to build out to exact specifications and create a tailored environment to suit their operational needs. Strategically positioned just minutes from Inspira Medical Center and close to Routes 55 and 47, this location is well-connected and perfectly suited for businesses looking to grow in one of South Jersey\'s most active healthcare and business hubs. Offered for lease at \$20/sq ft NNN, but also available for sale, this is a rare opportunity to own space in a high-demand location with long-term growth potential and professional surroundings.