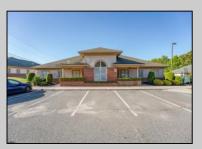

## **COMMENTS**

Excellent owner-user or investment opportunity in Vineland\'s expanding professional corridor. This 3,800 sq ft shell space is located in Building 3 of the 1103 W Sherman Ave professional complex and offers a blank canvas for customization, ideal for medical, wellness, legal, or professional office use. The building is part of a modern, well-maintained complex with strong curb appeal, generous parking, and consistent visibility from Sherman Ave. With flexible interior layout options and utility-ready infrastructure, the space allows buyers to build out to exact specifications and create a tailored environment to suit their operational needs. Strategically positioned just minutes from Inspira Medical Center and close to Routes 55 and 47, this location is well-connected and perfectly suited for businesses looking to grow in one of South Jersey\'s most active healthcare and business hubs. Offered for lease at \$20/sq ft NNN, but also available for sale, this is a rare opportunity to own space in a high-demand location with long-term growth potential and professional surroundings.