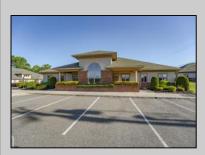

## **COMMENTS**

Excellent owner-user or investment opportunity in Vineland\'s expanding professional corridor. This 3,800 sq ft shell space is located in Building 3 of the 1103 W Sherman Ave professional complex and offers a blank canvas for customization, ideal for medical, wellness, legal, or professional office use. The building is part of a modern, well-maintained complex with strong curb appeal, generous parking, and consistent visibility from Sherman Ave. With flexible interior layout options and utility-ready infrastructure, the space allows buyers to build out to exact specifications and create a tailored environment to suit their operational needs. Strategically positioned just minutes from Inspira Medical Center and close to Routes 55 and 47, this location is well-connected and perfectly suited for businesses looking to grow in one of South Jersey\'s most active healthcare and business hubs. Offered for lease at \$20/sq ft NNN, but also available for sale, this is a rare opportunity to own space in a high-demand location with long-term growth potential and professional surroundings.