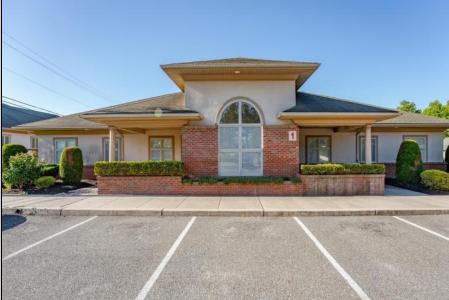

## **COMMENTS**

Excellent owner-user or investment opportunity in Vineland\'s expanding professional corridor. This 3,800 sq ft shell space is located in Building 3 of the 1103 W Sherman Ave professional complex and offers a blank canvas for customization, ideal for medical, wellness, legal, or professional office use. The building is part of a modern, well-maintained complex with strong curb appeal, generous parking, and consistent visibility from Sherman Ave. With flexible interior layout options and utility-ready infrastructure, the space allows buyers to build out to exact specifications and create a tailored environment to suit their operational needs. Strategically positioned just minutes from Inspira Medical Center and close to Routes 55 and 47, this location is well-connected and perfectly suited for businesses looking to grow in one of South Jersey\'s most active healthcare and business hubs. Offered for lease at \$20/sq ft NNN, but also available for sale, this is a rare opportunity to own space in a high-demand location with long-term growth potential and professional surroundings.