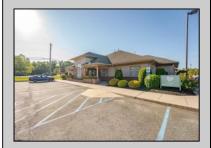

## **COMMENTS**

Excellent owner-user or investment opportunity in Vineland\'s expanding professional corridor. This 3,800 sq ft shell space is located in Building 3 of the 1103 W Sherman Ave professional complex and offers a blank canvas for customization, ideal for medical, wellness, legal, or professional office use. The building is part of a modern, well-maintained complex with strong curb appeal, generous parking, and consistent visibility from Sherman Ave. With flexible interior layout options and utility-ready infrastructure, the space allows buyers to build out to exact specifications and create a tailored environment to suit their operational needs. Strategically positioned just minutes from Inspira Medical Center and close to Routes 55 and 47, this location is well-connected and perfectly suited for businesses looking to grow in one of South Jersey\'s most active healthcare and business hubs. Offered for lease at \$20/sq ft NNN, but also available for sale, this is a rare opportunity to own space in a high-demand location with long-term growth potential and professional surroundings.