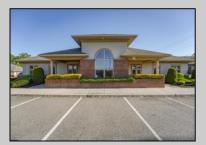

## **COMMENTS**

Excellent owner-user or investment opportunity in Vineland\'s expanding professional corridor. This 3,800 sq ft shell space is located in Building 3 of the 1103 W Sherman Ave professional complex and offers a blank canvas for customization, ideal for medical, wellness, legal, or professional office use. The building is part of a modern, well-maintained complex with strong curb appeal, generous parking, and consistent visibility from Sherman Ave. With flexible interior layout options and utility-ready infrastructure, the space allows buyers to build out to exact specifications and create a tailored environment to suit their operational needs. Strategically positioned just minutes from Inspira Medical Center and close to Routes 55 and 47, this location is well-connected and perfectly suited for businesses looking to grow in one of South Jersey\'s most active healthcare and business hubs. Offered for lease at \$20/sq ft NNN, but also available for sale, this is a rare opportunity to own space in a high-demand location with long-term growth potential and professional surroundings.