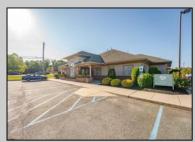

## COMMENTS

Excellent owner-user or investment opportunity in Vineland's expanding professional corridor. This 3,800 sq ft shell space is located in Building 3 of the 1103 W Sherman Ave professional complex and offers a blank canvas for customization, ideal for medical, wellness, legal, or professional office use. The building is part of a modern, well-maintained complex with strong curb appeal, generous parking, and consistent visibility from Sherman Ave. With flexible interior layout options and utility-ready infrastructure, the space allows buyers to build out to exact specifications and create a tailored environment to suit their operational needs. Strategically positioned just minutes from Inspira Medical Center and close to Routes 55 and 47, this location is well-connected and perfectly suited for businesses looking to grow in one of South Jerseyl's most active healthcare and business hubs. Offered for lease at \$20/sq ft NNN, but also available for sale, this is a rare opportunity to own space in a high-demand location with long-term growth potential and professional surroundings.