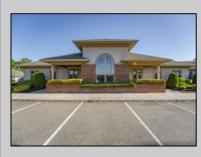

## COMMENTS

Excellent owner-user or investment opportunity in Vineland's expanding professional corridor. This 3,800 sq ft shell space is located in Building 3 of the 1103 W Sherman Ave professional complex and offers a blank canvas for customization, ideal for medical, wellness, legal, or professional office use. The building is part of a modern, well-maintained complex with strong curb appeal, generous parking, and consistent visibility from Sherman Ave. With flexible interior layout options and utility-ready infrastructure, the space allows buyers to build out to exact specifications and create a tailored environment to suit their operational needs. Strategically positioned just minutes from Inspira Medical Center and close to Routes 55 and 47, this location is well-connected and perfectly suited for businesses looking to grow in one of South Jerseyl's most active healthcare and business hubs. Offered for lease at \$20/sq ft NNN, but also available for sale, this is a rare opportunity to own space in a high-demand location with long-term growth potential and professional surroundings.