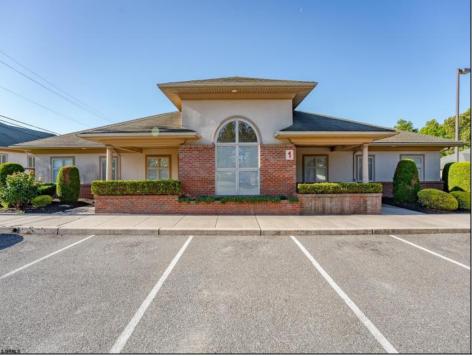

## COMMENTS

Excellent owner-user or investment opportunity in Vineland's expanding professional corridor. This 3,800 sq ft shell space is located in Building 3 of the 1103 W Sherman Ave professional complex and offers a blank canvas for customization, ideal for medical, wellness, legal, or professional office use. The building is part of a modern, well-maintained complex with strong curb appeal, generous parking, and consistent visibility from Sherman Ave. With flexible interior layout options and utility-ready infrastructure, the space allows buyers to build out to exact specifications and create a tailored environment to suit their operational needs. Strategically positioned just minutes from Inspira Medical Center and close to Routes 55 and 47, this location is well-connected and perfectly suited for businesses looking to grow in one of South Jerseyl's most active healthcare and business hubs. Offered for lease at \$20/sq ft NNN, but also available for sale, this is a rare opportunity to own space in a high-demand location with long-term growth potential and professional surroundings.