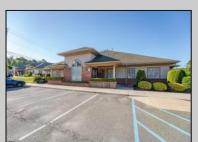

## COMMENTS

Excellent owner-user or investment opportunity in Vineland's expanding professional corridor. This 3,800 sq ft shell space is located in Building 3 of the 1103 W Sherman Ave professional complex and offers a blank canvas for customization, ideal for medical, wellness, legal, or professional office use. The building is part of a modern, well-maintained complex with strong curb appeal, generous parking, and consistent visibility from Sherman Ave. With flexible interior layout options and utility-ready infrastructure, the space allows buyers to build out to exact specifications and create a tailored environment to suit their operational needs. Strategically positioned just minutes from Inspira Medical Center and close to Routes 55 and 47, this location is well-connected and perfectly suited for businesses looking to grow in one of South Jerseyl's most active healthcare and business hubs. Offered for lease at \$20/sq ft NNN, but also available for sale, this is a rare opportunity to own space in a high-demand location with long-term growth potential and professional surroundings.