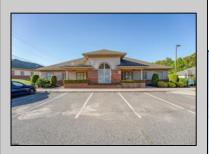

## COMMENTS

Excellent owner-user or investment opportunity in Vineland's expanding professional corridor. This 3,800 sq ft shell space is located in Building 3 of the 1103 W Sherman Ave professional complex and offers a blank canvas for customization, ideal for medical, wellness, legal, or professional office use. The building is part of a modern, well-maintained complex with strong curb appeal, generous parking, and consistent visibility from Sherman Ave. With flexible interior layout options and utility-ready infrastructure, the space allows buyers to build out to exact specifications and create a tailored environment to suit their operational needs. Strategically positioned just minutes from Inspira Medical Center and close to Routes 55 and 47, this location is well-connected and perfectly suited for businesses looking to grow in one of South Jerseyl's most active healthcare and business hubs. Offered for lease at \$20/sq ft NNN, but also available for sale, this is a rare opportunity to own space in a high-demand location with long-term growth potential and professional surroundings.