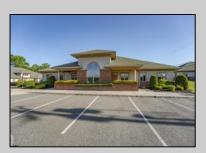

## **COMMENTS**

Excellent owner-user or investment opportunity in Vineland\'s expanding professional corridor. This 3,800 sq ft shell space is located in Building 3 of the 1103 W Sherman Ave professional complex and offers a blank canvas for customization, ideal for medical, wellness, legal, or professional office use. The building is part of a modern, well-maintained complex with strong curb appeal, generous parking, and consistent visibility from Sherman Ave. With flexible interior layout options and utility-ready infrastructure, the space allows buyers to build out to exact specifications and create a tailored environment to suit their operational needs. Strategically positioned just minutes from Inspira Medical Center and close to Routes 55 and 47, this location is well-connected and perfectly suited for businesses looking to grow in one of South Jersey\'s most active healthcare and business hubs. Offered for lease at \$20/sq ft NNN, but also available for sale, this is a rare opportunity to own space in a high-demand location with long-term growth potential and professional surroundings.