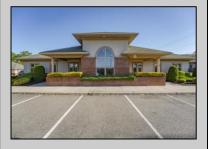

## **COMMENTS**

Excellent owner-user or investment opportunity in Vineland\'s expanding professional corridor. This 3,800 sq ft shell space is located in Building 3 of the 1103 W Sherman Ave professional complex and offers a blank canvas for customization, ideal for medical, wellness, legal, or professional office use. The building is part of a modern, well-maintained complex with strong curb appeal, generous parking, and consistent visibility from Sherman Ave. With flexible interior layout options and utility-ready infrastructure, the space allows buyers to build out to exact specifications and create a tailored environment to suit their operational needs. Strategically positioned just minutes from Inspira Medical Center and close to Routes 55 and 47, this location is well-connected and perfectly suited for businesses looking to grow in one of South Jersey\'s most active healthcare and business hubs. Offered for lease at \$20/sq ft NNN, but also available for sale, this is a rare opportunity to own space in a high-demand location with long-term growth potential and professional surroundings.