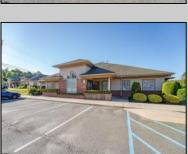

## **COMMENTS**

Excellent owner-user or investment opportunity in Vineland\'s expanding professional corridor. This 3,800 sq ft shell space is located in Building 3 of the 1103 W Sherman Ave professional complex and offers a blank canvas for customization, ideal for medical, wellness, legal, or professional office use. The building is part of a modern, well-maintained complex with strong curb appeal, generous parking, and consistent visibility from Sherman Ave. With flexible interior layout options and utility-ready infrastructure, the space allows buyers to build out to exact specifications and create a tailored environment to suit their operational needs. Strategically positioned just minutes from Inspira Medical Center and close to Routes 55 and 47, this location is well-connected and perfectly suited for businesses looking to grow in one of South Jersey\'s most active healthcare and business hubs. Offered for lease at \$20/sq ft NNN, but also available for sale, this is a rare opportunity to own space in a high-demand location with long-term growth potential and professional surroundings.