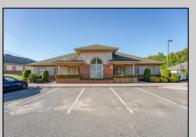

## **COMMENTS**

Excellent owner-user or investment opportunity in Vineland\'s expanding professional corridor. This 3,800 sq ft shell space is located in Building 3 of the 1103 W Sherman Ave professional complex and offers a blank canvas for customization, ideal for medical, wellness, legal, or professional office use. The building is part of a modern, well-maintained complex with strong curb appeal, generous parking, and consistent visibility from Sherman Ave. With flexible interior layout options and utility-ready infrastructure, the space allows buyers to build out to exact specifications and create a tailored environment to suit their operational needs. Strategically positioned just minutes from Inspira Medical Center and close to Routes 55 and 47, this location is well-connected and perfectly suited for businesses looking to grow in one of South Jersey\'s most active healthcare and business hubs. Offered for lease at \$20/sq ft NNN, but also available for sale, this is a rare opportunity to own space in a high-demand location with long-term growth potential and professional surroundings.