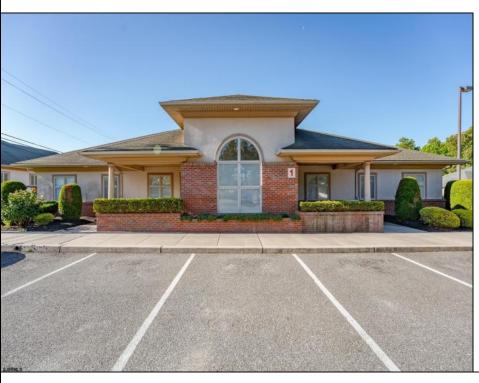

## **COMMENTS**

Excellent owner-user or investment opportunity in Vineland\'s expanding professional corridor. This 3,800 sq ft shell space is located in Building 3 of the 1103 W Sherman Ave professional complex and offers a blank canvas for customization, ideal for medical, wellness, legal, or professional office use. The building is part of a modern, well-maintained complex with strong curb appeal, generous parking, and consistent visibility from Sherman Ave. With flexible interior layout options and utility-ready infrastructure, the space allows buyers to build out to exact specifications and create a tailored environment to suit their operational needs. Strategically positioned just minutes from Inspira Medical Center and close to Routes 55 and 47, this location is well-connected and perfectly suited for businesses looking to grow in one of South Jersey\'s most active healthcare and business hubs. Offered for lease at \$20/sq ft NNN, but also available for sale, this is a rare opportunity to own space in a high-demand location with long-term growth potential and professional surroundings.