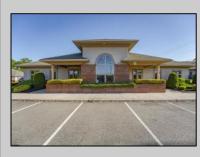

## COMMENTS

Excellent owner-user or investment opportunity in Vineland's expanding professional corridor. This 3,800 sq ft shell space is located in Building 3 of the 1103 W Sherman Ave professional complex and offers a blank canvas for customization, ideal for medical, wellness, legal, or professional office use. The building is part of a modern, well-maintained complex with strong curb appeal, generous parking, and consistent visibility from Sherman Ave. With flexible interior layout options and utility-ready infrastructure, the space allows buyers to build out to exact specifications and create a tailored environment to suit their operational needs. Strategically positioned just minutes from Inspira Medical Center and close to Routes 55 and 47, this location is well-connected and perfectly suited for businesses looking to grow in one of South Jerseyl's most active healthcare and business hubs. Offered for lease at \$20/sq ft NNN, but also available for sale, this is a rare opportunity to own space in a high-demand location with long-term growth potential and professional surroundings.