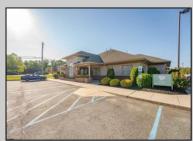

## COMMENTS

Excellent owner-user or investment opportunity in Vineland's expanding professional corridor. This 3,800 sq ft shell space is located in Building 3 of the 1103 W Sherman Ave professional complex and offers a blank canvas for customization, ideal for medical, wellness, legal, or professional office use. The building is part of a modern, well-maintained complex with strong curb appeal, generous parking, and consistent visibility from Sherman Ave. With flexible interior layout options and utility-ready infrastructure, the space allows buyers to build out to exact specifications and create a tailored environment to suit their operational needs. Strategically positioned just minutes from Inspira Medical Center and close to Routes 55 and 47, this location is well-connected and perfectly suited for businesses looking to grow in one of South Jerseyl's most active healthcare and business hubs. Offered for lease at \$20/sq ft NNN, but also available for sale, this is a rare opportunity to own space in a high-demand location with long-term growth potential and professional surroundings.