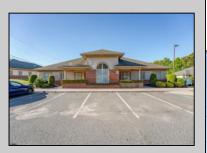

## COMMENTS

Excellent owner-user or investment opportunity in Vineland's expanding professional corridor. This 3,800 sq ft shell space is located in Building 3 of the 1103 W Sherman Ave professional complex and offers a blank canvas for customization, ideal for medical, wellness, legal, or professional office use. The building is part of a modern, well-maintained complex with strong curb appeal, generous parking, and consistent visibility from Sherman Ave. With flexible interior layout options and utility-ready infrastructure, the space allows buyers to build out to exact specifications and create a tailored environment to suit their operational needs. Strategically positioned just minutes from Inspira Medical Center and close to Routes 55 and 47, this location is well-connected and perfectly suited for businesses looking to grow in one of South Jerseyl's most active healthcare and business hubs. Offered for lease at \$20/sq ft NNN, but also available for sale, this is a rare opportunity to own space in a high-demand location with long-term growth potential and professional surroundings.