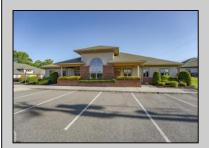

## COMMENTS

Excellent owner-user or investment opportunity in Vineland's expanding professional corridor. This 3,800 sq ft shell space is located in Building 3 of the 1103 W Sherman Ave professional complex and offers a blank canvas for customization, ideal for medical, wellness, legal, or professional office use. The building is part of a modern, well-maintained complex with strong curb appeal, generous parking, and consistent visibility from Sherman Ave. With flexible interior layout options and utility-ready infrastructure, the space allows buyers to build out to exact specifications and create a tailored environment to suit their operational needs. Strategically positioned just minutes from Inspira Medical Center and close to Routes 55 and 47, this location is well-connected and perfectly suited for businesses looking to grow in one of South Jerseyl's most active healthcare and business hubs. Offered for lease at \$20/sq ft NNN, but also available for sale, this is a rare opportunity to own space in a high-demand location with long-term growth potential and professional surroundings.