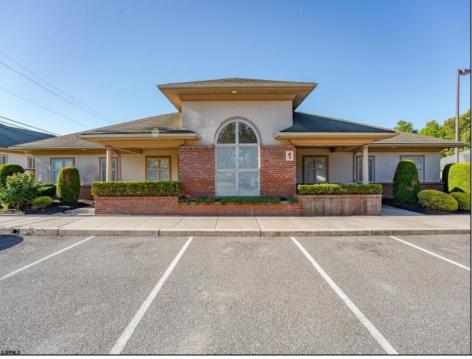

## COMMENTS

Excellent owner-user or investment opportunity in Vineland's expanding professional corridor. This 3,800 sq ft shell space is located in Building 3 of the 1103 W Sherman Ave professional complex and offers a blank canvas for customization, ideal for medical, wellness, legal, or professional office use. The building is part of a modern, well-maintained complex with strong curb appeal, generous parking, and consistent visibility from Sherman Ave. With flexible interior layout options and utility-ready infrastructure, the space allows buyers to build out to exact specifications and create a tailored environment to suit their operational needs. Strategically positioned just minutes from Inspira Medical Center and close to Routes 55 and 47, this location is well-connected and perfectly suited for businesses looking to grow in one of South Jerseyl's most active healthcare and business hubs. Offered for lease at \$20/sq ft NNN, but also available for sale, this is a rare opportunity to own space in a high-demand location with long-term growth potential and professional surroundings.