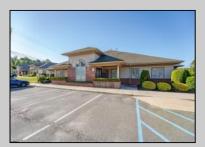

## COMMENTS

Excellent owner-user or investment opportunity in Vineland's expanding professional corridor. This 3,800 sq ft shell space is located in Building 3 of the 1103 W Sherman Ave professional complex and offers a blank canvas for customization, ideal for medical, wellness, legal, or professional office use. The building is part of a modern, well-maintained complex with strong curb appeal, generous parking, and consistent visibility from Sherman Ave. With flexible interior layout options and utility-ready infrastructure, the space allows buyers to build out to exact specifications and create a tailored environment to suit their operational needs. Strategically positioned just minutes from Inspira Medical Center and close to Routes 55 and 47, this location is well-connected and perfectly suited for businesses looking to grow in one of South Jerseyl's most active healthcare and business hubs. Offered for lease at \$20/sq ft NNN, but also available for sale, this is a rare opportunity to own space in a high-demand location with long-term growth potential and professional surroundings.