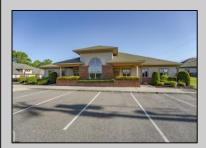

## COMMENTS

Excellent owner-user or investment opportunity in Vineland\'s expanding professional corridor. This 3,800 sq ft shell space is located in Building 3 of the 1103 W Sherman Ave professional complex and offers a blank canvas for customization, ideal for medical, wellness, legal, or professional office use. The building is part of a modern, well-maintained complex with strong curb appeal, generous parking, and consistent visibility from Sherman Ave. With flexible interior layout options and utility-ready infrastructure, the space allows buyers to build out to exact specifications and create a tailored environment to suit their operational needs. Strategically positioned just minutes from Inspira Medical Center and close to Routes 55 and 47, this location is well-connected and perfectly suited for businesses looking to grow in one of South Jersey\'s most active healthcare and business hubs. Offered for lease at \$20/sq ft NNN, but also available for sale, this is a rare opportunity to own space in a high-demand location with long-term growth potential and professional surroundings.