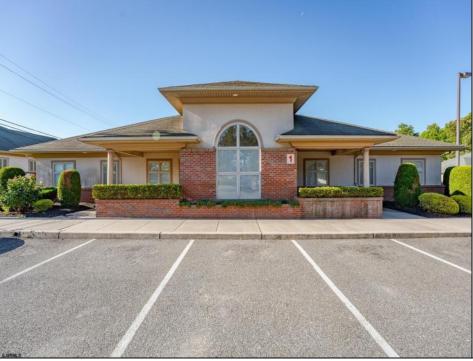

## COMMENTS

Excellent owner-user or investment opportunity in Vineland\'s expanding professional corridor. This 3,800 sq ft shell space is located in Building 3 of the 1103 W Sherman Ave professional complex and offers a blank canvas for customization, ideal for medical, wellness, legal, or professional office use. The building is part of a modern, well-maintained complex with strong curb appeal, generous parking, and consistent visibility from Sherman Ave. With flexible interior layout options and utility-ready infrastructure, the space allows buyers to build out to exact specifications and create a tailored environment to suit their operational needs. Strategically positioned just minutes from Inspira Medical Center and close to Routes 55 and 47, this location is well-connected and perfectly suited for businesses looking to grow in one of South Jersey\'s most active healthcare and business hubs. Offered for lease at \$20/sq ft NNN, but also available for sale, this is a rare opportunity to own space in a high-demand location with long-term growth potential and professional surroundings.