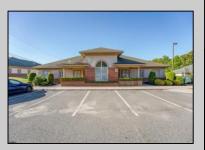

## COMMENTS

Excellent owner-user or investment opportunity in Vineland\'s expanding professional corridor. This 3,800 sq ft shell space is located in Building 3 of the 1103 W Sherman Ave professional complex and offers a blank canvas for customization, ideal for medical, wellness, legal, or professional office use. The building is part of a modern, well-maintained complex with strong curb appeal, generous parking, and consistent visibility from Sherman Ave. With flexible interior layout options and utility-ready infrastructure, the space allows buyers to build out to exact specifications and create a tailored environment to suit their operational needs. Strategically positioned just minutes from Inspira Medical Center and close to Routes 55 and 47, this location is well-connected and perfectly suited for businesses looking to grow in one of South Jersey\'s most active healthcare and business hubs. Offered for lease at \$20/sq ft NNN, but also available for sale, this is a rare opportunity to own space in a high-demand location with long-term growth potential and professional surroundings.