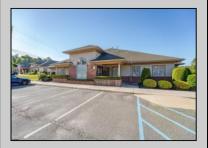

## COMMENTS

Excellent owner-user or investment opportunity in Vineland\'s expanding professional corridor. This 3,800 sq ft shell space is located in Building 3 of the 1103 W Sherman Ave professional complex and offers a blank canvas for customization, ideal for medical, wellness, legal, or professional office use. The building is part of a modern, well-maintained complex with strong curb appeal, generous parking, and consistent visibility from Sherman Ave. With flexible interior layout options and utility-ready infrastructure, the space allows buyers to build out to exact specifications and create a tailored environment to suit their operational needs. Strategically positioned just minutes from Inspira Medical Center and close to Routes 55 and 47, this location is well-connected and perfectly suited for businesses looking to grow in one of South Jersey\'s most active healthcare and business hubs. Offered for lease at \$20/sq ft NNN, but also available for sale, this is a rare opportunity to own space in a high-demand location with long-term growth potential and professional surroundings.