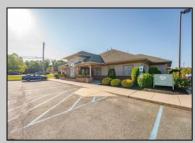

## COMMENTS

Excellent owner-user or investment opportunity in Vineland\'s expanding professional corridor. This 3,800 sq ft shell space is located in Building 3 of the 1103 W Sherman Ave professional complex and offers a blank canvas for customization, ideal for medical, wellness, legal, or professional office use. The building is part of a modern, well-maintained complex with strong curb appeal, generous parking, and consistent visibility from Sherman Ave. With flexible interior layout options and utility-ready infrastructure, the space allows buyers to build out to exact specifications and create a tailored environment to suit their operational needs. Strategically positioned just minutes from Inspira Medical Center and close to Routes 55 and 47, this location is well-connected and perfectly suited for businesses looking to grow in one of South Jersey\'s most active healthcare and business hubs. Offered for lease at \$20/sq ft NNN, but also available for sale, this is a rare opportunity to own space in a high-demand location with long-term growth potential and professional surroundings.