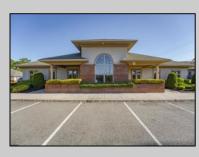

## COMMENTS

Excellent owner-user or investment opportunity in Vineland\'s expanding professional corridor. This 3,800 sq ft shell space is located in Building 3 of the 1103 W Sherman Ave professional complex and offers a blank canvas for customization, ideal for medical, wellness, legal, or professional office use. The building is part of a modern, well-maintained complex with strong curb appeal, generous parking, and consistent visibility from Sherman Ave. With flexible interior layout options and utility-ready infrastructure, the space allows buyers to build out to exact specifications and create a tailored environment to suit their operational needs. Strategically positioned just minutes from Inspira Medical Center and close to Routes 55 and 47, this location is well-connected and perfectly suited for businesses looking to grow in one of South Jersey\'s most active healthcare and business hubs. Offered for lease at \$20/sq ft NNN, but also available for sale, this is a rare opportunity to own space in a high-demand location with long-term growth potential and professional surroundings.