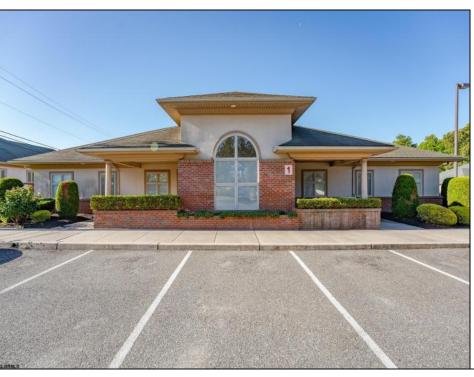

## **COMMENTS**

Excellent owner-user or investment opportunity in Vineland\'s expanding professional corridor. This 3,800 sq ft shell space is located in Building 3 of the 1103 W Sherman Ave professional complex and offers a blank canvas for customization, ideal for medical, wellness, legal, or professional office use. The building is part of a modern, well-maintained complex with strong curb appeal, generous parking, and consistent visibility from Sherman Ave. With flexible interior layout options and utility-ready infrastructure, the space allows buyers to build out to exact specifications and create a tailored environment to suit their operational needs. Strategically positioned just minutes from Inspira Medical Center and close to Routes 55 and 47, this location is well-connected and perfectly suited for businesses looking to grow in one of South Jersey\'s most active healthcare and business hubs. Offered for lease at \$20/sq ft NNN, but also available for sale, this is a rare opportunity to own space in a high-demand location with long-term growth potential and professional surroundings.

## PROPERTY DETAILS

Exterior ParkingGarage InteriorFeatures Heating
Brick 11 or More Spaces 220 Volt Electricity Gas-Natural
Frame/Wood Off Street Handicap Features Multi-Zoned
Paved

Water Sewer
Public Public Sewer
Ask for Lureen "Lani" Calcara
Berger Realty Inc
3160 Ashury Avenue Ocean (