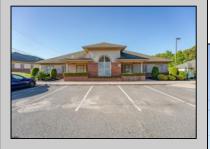

## **COMMENTS**

Excellent owner-user or investment opportunity in Vineland\'s expanding professional corridor. This 3,800 sq ft shell space is located in Building 3 of the 1103 W Sherman Ave professional complex and offers a blank canvas for customization, ideal for medical, wellness, legal, or professional office use. The building is part of a modern, well-maintained complex with strong curb appeal, generous parking, and consistent visibility from Sherman Ave. With flexible interior layout options and utility-ready infrastructure, the space allows buyers to build out to exact specifications and create a tailored environment to suit their operational needs. Strategically positioned just minutes from Inspira Medical Center and close to Routes 55 and 47, this location is well-connected and perfectly suited for businesses looking to grow in one of South Jersey\'s most active healthcare and business hubs. Offered for lease at \$20/sq ft NNN, but also available for sale, this is a rare opportunity to own space in a high-demand location with long-term growth potential and professional surroundings.

## PROPERTY DETAILS

Exterior ParkingGarage InteriorFeatures Heating
Brick 11 or More Spaces 220 Volt Electricity Gas-Natural
Frame/Wood Off Street Handicap Features Multi-Zoned
Paved

Water Sewer
Public Public Sewer
Ask for Lureen "Lani" Calcara
Berger Realty Inc
3160 Ashury Avenue Ocean (