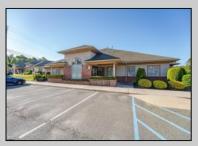

## **COMMENTS**

Excellent owner-user or investment opportunity in Vineland\'s expanding professional corridor. This 3,800 sq ft shell space is located in Building 3 of the 1103 W Sherman Ave professional complex and offers a blank canvas for customization, ideal for medical, wellness, legal, or professional office use. The building is part of a modern, well-maintained complex with strong curb appeal, generous parking, and consistent visibility from Sherman Ave. With flexible interior layout options and utility-ready infrastructure, the space allows buyers to build out to exact specifications and create a tailored environment to suit their operational needs. Strategically positioned just minutes from Inspira Medical Center and close to Routes 55 and 47, this location is well-connected and perfectly suited for businesses looking to grow in one of South Jersey\'s most active healthcare and business hubs. Offered for lease at \$20/sq ft NNN, but also available for sale, this is a rare opportunity to own space in a high-demand location with long-term growth potential and professional surroundings.

## PROPERTY DETAILS

Exterior ParkingGarage InteriorFeatures Heating
Brick 11 or More Spaces 220 Volt Electricity Gas-Natural
Frame/Wood Off Street Handicap Features Multi-Zoned
Paved

Water Sewer
Public Public Sewer
Ask for Lureen "Lani" Calcara
Berger Realty Inc
3160 Ashury Avenue Ocean (