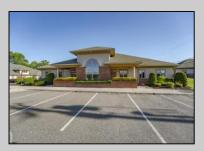

## **COMMENTS**

Excellent owner-user or investment opportunity in Vineland\'s expanding professional corridor. This 3,800 sq ft shell space is located in Building 3 of the 1103 W Sherman Ave professional complex and offers a blank canvas for customization, ideal for medical, wellness, legal, or professional office use. The building is part of a modern, well-maintained complex with strong curb appeal, generous parking, and consistent visibility from Sherman Ave. With flexible interior layout options and utility-ready infrastructure, the space allows buyers to build out to exact specifications and create a tailored environment to suit their operational needs. Strategically positioned just minutes from Inspira Medical Center and close to Routes 55 and 47, this location is well-connected and perfectly suited for businesses looking to grow in one of South Jersey\'s most active healthcare and business hubs. Offered for lease at \$20/sq ft NNN, but also available for sale, this is a rare opportunity to own space in a high-demand location with long-term growth potential and professional surroundings.

## PROPERTY DETAILS

Exterior ParkingGarage InteriorFeatures Heating
Brick 11 or More Spaces 220 Volt Electricity Gas-Natural
Frame/Wood Off Street Handicap Features Multi-Zoned
Paved

Water Sewer
Public Public Sewer
Ask for Lureen "Lani" Calcara
Berger Realty Inc
3160 Ashury Avenue Ocean (