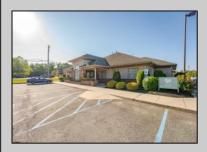

## **COMMENTS**

Excellent owner-user or investment opportunity in Vineland\'s expanding professional corridor. This 3,800 sq ft shell space is located in Building 3 of the 1103 W Sherman Ave professional complex and offers a blank canvas for customization, ideal for medical, wellness, legal, or professional office use. The building is part of a modern, well-maintained complex with strong curb appeal, generous parking, and consistent visibility from Sherman Ave. With flexible interior layout options and utility-ready infrastructure, the space allows buyers to build out to exact specifications and create a tailored environment to suit their operational needs. Strategically positioned just minutes from Inspira Medical Center and close to Routes 55 and 47, this location is well-connected and perfectly suited for businesses looking to grow in one of South Jersey\'s most active healthcare and business hubs. Offered for lease at \$20/sq ft NNN, but also available for sale, this is a rare opportunity to own space in a high-demand location with long-term growth potential and professional surroundings.

## PROPERTY DETAILS

Exterior ParkingGarage InteriorFeatures Heating
Brick 11 or More Spaces 220 Volt Electricity Gas-Natural
Frame/Wood Off Street Handicap Features Multi-Zoned
Paved

Water Sewer
Public Public Sewer
Ask for Ludwik Samselski
Berger Realty Inc
1330 Bay Avenue, Ocean City
Call: 609-391-1330