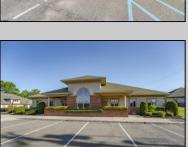

## **COMMENTS**

Excellent owner-user or investment opportunity in Vineland\'s expanding professional corridor. This 3,800 sq ft shell space is located in Building 3 of the 1103 W Sherman Ave professional complex and offers a blank canvas for customization, ideal for medical, wellness, legal, or professional office use. The building is part of a modern, well-maintained complex with strong curb appeal, generous parking, and consistent visibility from Sherman Ave. With flexible interior layout options and utility-ready infrastructure, the space allows buyers to build out to exact specifications and create a tailored environment to suit their operational needs. Strategically positioned just minutes from Inspira Medical Center and close to Routes 55 and 47, this location is well-connected and perfectly suited for businesses looking to grow in one of South Jersey\'s most active healthcare and business hubs. Offered for lease at \$20/sq ft NNN, but also available for sale, this is a rare opportunity to own space in a high-demand location with long-term growth potential and professional surroundings.