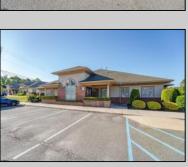

## **COMMENTS**

Excellent owner-user or investment opportunity in Vineland\'s expanding professional corridor. This 3,800 sq ft shell space is located in Building 3 of the 1103 W Sherman Ave professional complex and offers a blank canvas for customization, ideal for medical, wellness, legal, or professional office use. The building is part of a modern, well-maintained complex with strong curb appeal, generous parking, and consistent visibility from Sherman Ave. With flexible interior layout options and utility-ready infrastructure, the space allows buyers to build out to exact specifications and create a tailored environment to suit their operational needs. Strategically positioned just minutes from Inspira Medical Center and close to Routes 55 and 47, this location is well-connected and perfectly suited for businesses looking to grow in one of South Jersey\'s most active healthcare and business hubs. Offered for lease at \$20/sq ft NNN, but also available for sale, this is a rare opportunity to own space in a high-demand location with long-term growth potential and professional surroundings.