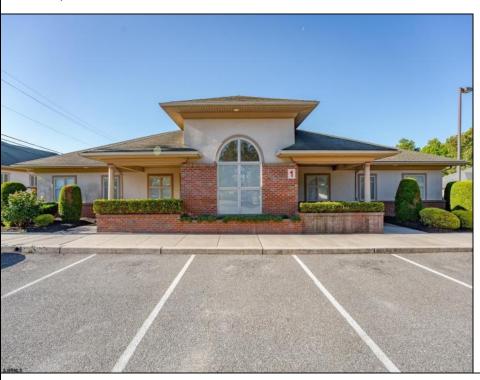

## **COMMENTS**

Excellent owner-user or investment opportunity in Vineland\'s expanding professional corridor. This 3,800 sq ft shell space is located in Building 3 of the 1103 W Sherman Ave professional complex and offers a blank canvas for customization, ideal for medical, wellness, legal, or professional office use. The building is part of a modern, well-maintained complex with strong curb appeal, generous parking, and consistent visibility from Sherman Ave. With flexible interior layout options and utility-ready infrastructure, the space allows buyers to build out to exact specifications and create a tailored environment to suit their operational needs. Strategically positioned just minutes from Inspira Medical Center and close to Routes 55 and 47, this location is well-connected and perfectly suited for businesses looking to grow in one of South Jersey\'s most active healthcare and business hubs. Offered for lease at \$20/sq ft NNN, but also available for sale, this is a rare opportunity to own space in a high-demand location with long-term growth potential and professional surroundings.

## PROPERTY DETAILS

Exterior ParkingGarage InteriorFeatures Heating
Brick 11 or More Spaces 220 Volt Electricity Gas-Natural
Frame/Wood Off Street Handicap Features Multi-Zoned
Paved

Water Sewer
Public Public Sewer
Ask for Ludwik Samselski
Berger Realty Inc
1330 Bay Avenue, Ocean City
Call: 609-391-1330