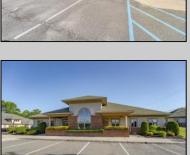

## **COMMENTS**

Excellent owner-user or investment opportunity in Vineland\'s expanding professional corridor. This 3,800 sq ft shell space is located in Building 3 of the 1103 W Sherman Ave professional complex and offers a blank canvas for customization, ideal for medical, wellness, legal, or professional office use. The building is part of a modern, well-maintained complex with strong curb appeal, generous parking, and consistent visibility from Sherman Ave. With flexible interior layout options and utility-ready infrastructure, the space allows buyers to build out to exact specifications and create a tailored environment to suit their operational needs. Strategically positioned just minutes from Inspira Medical Center and close to Routes 55 and 47, this location is well-connected and perfectly suited for businesses looking to grow in one of South Jersey\'s most active healthcare and business hubs. Offered for lease at \$20/sq ft NNN, but also available for sale, this is a rare opportunity to own space in a high-demand location with long-term growth potential and professional surroundings.