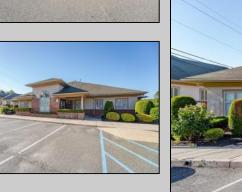

## **COMMENTS**

Excellent owner-user or investment opportunity in Vineland\'s expanding professional corridor. This 3,800 sq ft shell space is located in Building 3 of the 1103 W Sherman Ave professional complex and offers a blank canvas for customization, ideal for medical, wellness, legal, or professional office use. The building is part of a modern, well-maintained complex with strong curb appeal, generous parking, and consistent visibility from Sherman Ave. With flexible interior layout options and utility-ready infrastructure, the space allows buyers to build out to exact specifications and create a tailored environment to suit their operational needs. Strategically positioned just minutes from Inspira Medical Center and close to Routes 55 and 47, this location is well-connected and perfectly suited for businesses looking to grow in one of South Jersey\'s most active healthcare and business hubs. Offered for lease at \$20/sq ft NNN, but also available for sale, this is a rare opportunity to own space in a high-demand location with long-term growth potential and professional surroundings.