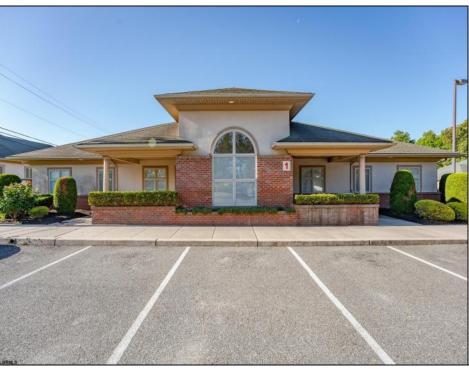

## **COMMENTS**

Excellent owner-user or investment opportunity in Vineland\'s expanding professional corridor. This 3,800 sq ft shell space is located in Building 3 of the 1103 W Sherman Ave professional complex and offers a blank canvas for customization, ideal for medical, wellness, legal, or professional office use. The building is part of a modern, well-maintained complex with strong curb appeal, generous parking, and consistent visibility from Sherman Ave. With flexible interior layout options and utility-ready infrastructure, the space allows buyers to build out to exact specifications and create a tailored environment to suit their operational needs. Strategically positioned just minutes from Inspira Medical Center and close to Routes 55 and 47, this location is well-connected and perfectly suited for businesses looking to grow in one of South Jersey\'s most active healthcare and business hubs. Offered for lease at \$20/sq ft NNN, but also available for sale, this is a rare opportunity to own space in a high-demand location with long-term growth potential and professional surroundings.