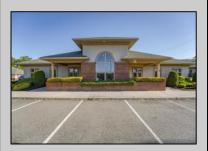

## **COMMENTS**

Excellent owner-user or investment opportunity in Vineland\'s expanding professional corridor. This 3,800 sq ft shell space is located in Building 3 of the 1103 W Sherman Ave professional complex and offers a blank canvas for customization, ideal for medical, wellness, legal, or professional office use. The building is part of a modern, well-maintained complex with strong curb appeal, generous parking, and consistent visibility from Sherman Ave. With flexible interior layout options and utility-ready infrastructure, the space allows buyers to build out to exact specifications and create a tailored environment to suit their operational needs. Strategically positioned just minutes from Inspira Medical Center and close to Routes 55 and 47, this location is well-connected and perfectly suited for businesses looking to grow in one of South Jersey\'s most active healthcare and business hubs. Offered for lease at \$20/sq ft NNN, but also available for sale, this is a rare opportunity to own space in a high-demand location with long-term growth potential and professional surroundings.