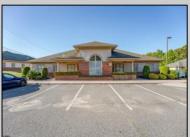

## **COMMENTS**

Excellent owner-user or investment opportunity in Vineland\'s expanding professional corridor. This 3,800 sq ft shell space is located in Building 3 of the 1103 W Sherman Ave professional complex and offers a blank canvas for customization, ideal for medical, wellness, legal, or professional office use. The building is part of a modern, well-maintained complex with strong curb appeal, generous parking, and consistent visibility from Sherman Ave. With flexible interior layout options and utility-ready infrastructure, the space allows buyers to build out to exact specifications and create a tailored environment to suit their operational needs. Strategically positioned just minutes from Inspira Medical Center and close to Routes 55 and 47, this location is well-connected and perfectly suited for businesses looking to grow in one of South Jersey\'s most active healthcare and business hubs. Offered for lease at \$20/sq ft NNN, but also available for sale, this is a rare opportunity to own space in a high-demand location with long-term growth potential and professional surroundings.