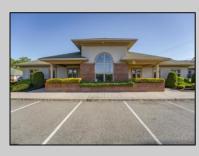

## 1103 Sherman Ave Vineland, NJ 08360

Asking \$625,000.00

## COMMENTS

Excellent owner-user or investment opportunity in Vineland's expanding professional corridor. This 3,800 sq ft shell space is located in Building 3 of the 1103 W Sherman Ave professional complex and offers a blank canvas for customization, ideal for medical, wellness, legal, or professional office use. The building is part of a modern, well-maintained complex with strong curb appeal, generous parking, and consistent visibility from Sherman Ave. With flexible interior layout options and utility-ready infrastructure, the space allows buyers to build out to exact specifications and create a tailored environment to suit their operational needs. Strategically positioned just minutes from Inspira Medical Center and close to Routes 55 and 47, this location is well-connected and perfectly suited for businesses looking to grow in one of South Jerseyl's most active healthcare and business hubs. Offered for lease at \$20/sq ft NNN, but also available for sale, this is a rare opportunity to own space in a high-demand location with long-term growth potential and professional surroundings.