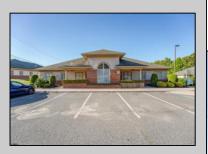

## 1103 Sherman Ave Vineland, NJ 08360

Asking \$625,000.00

## COMMENTS

Excellent owner-user or investment opportunity in Vineland's expanding professional corridor. This 3,800 sq ft shell space is located in Building 3 of the 1103 W Sherman Ave professional complex and offers a blank canvas for customization, ideal for medical, wellness, legal, or professional office use. The building is part of a modern, well-maintained complex with strong curb appeal, generous parking, and consistent visibility from Sherman Ave. With flexible interior layout options and utility-ready infrastructure, the space allows buyers to build out to exact specifications and create a tailored environment to suit their operational needs. Strategically positioned just minutes from Inspira Medical Center and close to Routes 55 and 47, this location is well-connected and perfectly suited for businesses looking to grow in one of South Jerseyl's most active healthcare and business hubs. Offered for lease at \$20/sq ft NNN, but also available for sale, this is a rare opportunity to own space in a high-demand location with long-term growth potential and professional surroundings.