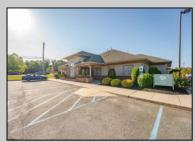

## 1103 Sherman Ave Vineland, NJ 08360

Asking \$625,000.00

## COMMENTS

Excellent owner-user or investment opportunity in Vineland's expanding professional corridor. This 3,800 sq ft shell space is located in Building 3 of the 1103 W Sherman Ave professional complex and offers a blank canvas for customization, ideal for medical, wellness, legal, or professional office use. The building is part of a modern, well-maintained complex with strong curb appeal, generous parking, and consistent visibility from Sherman Ave. With flexible interior layout options and utility-ready infrastructure, the space allows buyers to build out to exact specifications and create a tailored environment to suit their operational needs. Strategically positioned just minutes from Inspira Medical Center and close to Routes 55 and 47, this location is well-connected and perfectly suited for businesses looking to grow in one of South Jerseyl's most active healthcare and business hubs. Offered for lease at \$20/sq ft NNN, but also available for sale, this is a rare opportunity to own space in a high-demand location with long-term growth potential and professional surroundings.