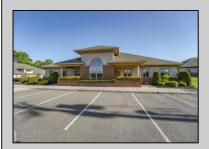

## 1103 Sherman Ave Vineland, NJ 08360

Asking \$625,000.00

## COMMENTS

Excellent owner-user or investment opportunity in Vineland's expanding professional corridor. This 3,800 sq ft shell space is located in Building 3 of the 1103 W Sherman Ave professional complex and offers a blank canvas for customization, ideal for medical, wellness, legal, or professional office use. The building is part of a modern, well-maintained complex with strong curb appeal, generous parking, and consistent visibility from Sherman Ave. With flexible interior layout options and utility-ready infrastructure, the space allows buyers to build out to exact specifications and create a tailored environment to suit their operational needs. Strategically positioned just minutes from Inspira Medical Center and close to Routes 55 and 47, this location is well-connected and perfectly suited for businesses looking to grow in one of South Jerseyl's most active healthcare and business hubs. Offered for lease at \$20/sq ft NNN, but also available for sale, this is a rare opportunity to own space in a high-demand location with long-term growth potential and professional surroundings.