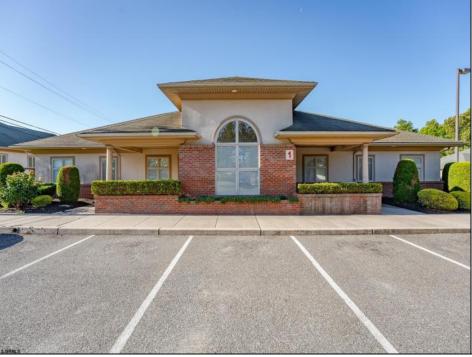

## 1103 Sherman Ave Vineland, NJ 08360

Asking \$625,000.00

## COMMENTS

Excellent owner-user or investment opportunity in Vineland's expanding professional corridor. This 3,800 sq ft shell space is located in Building 3 of the 1103 W Sherman Ave professional complex and offers a blank canvas for customization, ideal for medical, wellness, legal, or professional office use. The building is part of a modern, well-maintained complex with strong curb appeal, generous parking, and consistent visibility from Sherman Ave. With flexible interior layout options and utility-ready infrastructure, the space allows buyers to build out to exact specifications and create a tailored environment to suit their operational needs. Strategically positioned just minutes from Inspira Medical Center and close to Routes 55 and 47, this location is well-connected and perfectly suited for businesses looking to grow in one of South Jerseyl's most active healthcare and business hubs. Offered for lease at \$20/sq ft NNN, but also available for sale, this is a rare opportunity to own space in a high-demand location with long-term growth potential and professional surroundings.