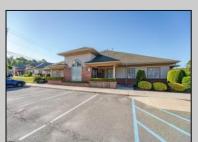

## 1103 Sherman Ave Vineland, NJ 08360

Asking \$625,000.00

## COMMENTS

Excellent owner-user or investment opportunity in Vineland's expanding professional corridor. This 3,800 sq ft shell space is located in Building 3 of the 1103 W Sherman Ave professional complex and offers a blank canvas for customization, ideal for medical, wellness, legal, or professional office use. The building is part of a modern, well-maintained complex with strong curb appeal, generous parking, and consistent visibility from Sherman Ave. With flexible interior layout options and utility-ready infrastructure, the space allows buyers to build out to exact specifications and create a tailored environment to suit their operational needs. Strategically positioned just minutes from Inspira Medical Center and close to Routes 55 and 47, this location is well-connected and perfectly suited for businesses looking to grow in one of South Jerseyl's most active healthcare and business hubs. Offered for lease at \$20/sq ft NNN, but also available for sale, this is a rare opportunity to own space in a high-demand location with long-term growth potential and professional surroundings.