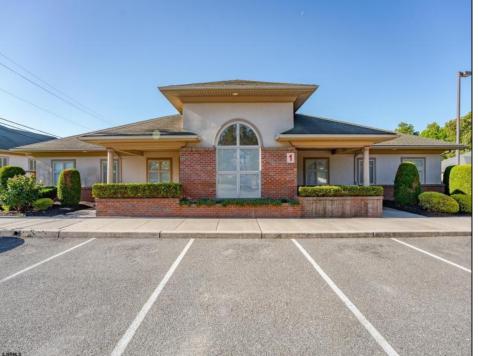

## **COMMENTS**

Excellent owner-user or investment opportunity in Vineland\'s expanding professional corridor. This 3,800 sq ft shell space is located in Building 3 of the 1103 W Sherman Ave professional complex and offers a blank canvas for customization, ideal for medical, wellness, legal, or professional office use. The building is part of a modern, well-maintained complex with strong curb appeal, generous parking, and consistent visibility from Sherman Ave. With flexible interior layout options and utility-ready infrastructure, the space allows buyers to build out to exact specifications and create a tailored environment to suit their operational needs. Strategically positioned just minutes from Inspira Medical Center and close to Routes 55 and 47, this location is well-connected and perfectly suited for businesses looking to grow in one of South Jersey\'s most active healthcare and business hubs. Offered for lease at \$20/sq ft NNN, but also available for sale, this is a rare opportunity to own space in a high-demand location with long-term growth potential and professional surroundings.