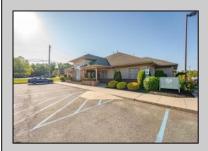

## **COMMENTS**

Excellent owner-user or investment opportunity in Vineland\'s expanding professional corridor. This 3,800 sq ft shell space is located in Building 3 of the 1103 W Sherman Ave professional complex and offers a blank canvas for customization, ideal for medical, wellness, legal, or professional office use. The building is part of a modern, well-maintained complex with strong curb appeal, generous parking, and consistent visibility from Sherman Ave. With flexible interior layout options and utility-ready infrastructure, the space allows buyers to build out to exact specifications and create a tailored environment to suit their operational needs. Strategically positioned just minutes from Inspira Medical Center and close to Routes 55 and 47, this location is well-connected and perfectly suited for businesses looking to grow in one of South Jersey\'s most active healthcare and business hubs. Offered for lease at \$20/sq ft NNN, but also available for sale, this is a rare opportunity to own space in a high-demand location with long-term growth potential and professional surroundings.