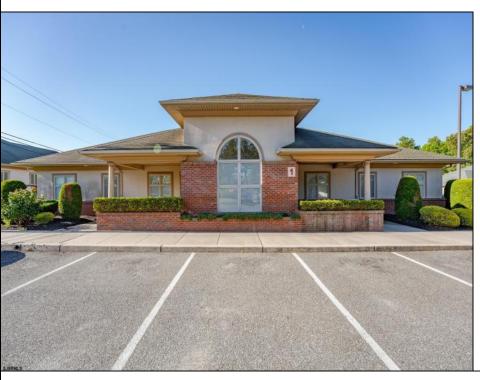

## **COMMENTS**

Excellent owner-user or investment opportunity in Vineland\'s expanding professional corridor. This 3,800 sq ft shell space is located in Building 3 of the 1103 W Sherman Ave professional complex and offers a blank canvas for customization, ideal for medical, wellness, legal, or professional office use. The building is part of a modern, well-maintained complex with strong curb appeal, generous parking, and consistent visibility from Sherman Ave. With flexible interior layout options and utility-ready infrastructure, the space allows buyers to build out to exact specifications and create a tailored environment to suit their operational needs. Strategically positioned just minutes from Inspira Medical Center and close to Routes 55 and 47, this location is well-connected and perfectly suited for businesses looking to grow in one of South Jersey\'s most active healthcare and business hubs. Offered for lease at \$20/sq ft NNN, but also available for sale, this is a rare opportunity to own space in a high-demand location with long-term growth potential and professional surroundings.