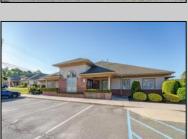

## **COMMENTS**

Excellent owner-user or investment opportunity in Vineland\'s expanding professional corridor. This 3,800 sq ft shell space is located in Building 3 of the 1103 W Sherman Ave professional complex and offers a blank canvas for customization, ideal for medical, wellness, legal, or professional office use. The building is part of a modern, well-maintained complex with strong curb appeal, generous parking, and consistent visibility from Sherman Ave. With flexible interior layout options and utility-ready infrastructure, the space allows buyers to build out to exact specifications and create a tailored environment to suit their operational needs. Strategically positioned just minutes from Inspira Medical Center and close to Routes 55 and 47, this location is well-connected and perfectly suited for businesses looking to grow in one of South Jersey\'s most active healthcare and business hubs. Offered for lease at \$20/sq ft NNN, but also available for sale, this is a rare opportunity to own space in a high-demand location with long-term growth potential and professional surroundings.