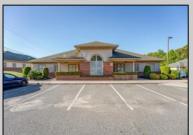

## **COMMENTS**

Excellent owner-user or investment opportunity in Vineland\'s expanding professional corridor. This 3,800 sq ft shell space is located in Building 3 of the 1103 W Sherman Ave professional complex and offers a blank canvas for customization, ideal for medical, wellness, legal, or professional office use. The building is part of a modern, well-maintained complex with strong curb appeal, generous parking, and consistent visibility from Sherman Ave. With flexible interior layout options and utility-ready infrastructure, the space allows buyers to build out to exact specifications and create a tailored environment to suit their operational needs. Strategically positioned just minutes from Inspira Medical Center and close to Routes 55 and 47, this location is well-connected and perfectly suited for businesses looking to grow in one of South Jersey\'s most active healthcare and business hubs. Offered for lease at \$20/sq ft NNN, but also available for sale, this is a rare opportunity to own space in a high-demand location with long-term growth potential and professional surroundings.