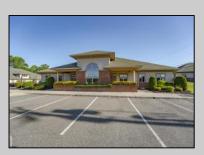

## **COMMENTS**

Excellent owner-user or investment opportunity in Vineland\'s expanding professional corridor. This 3,800 sq ft shell space is located in Building 3 of the 1103 W Sherman Ave professional complex and offers a blank canvas for customization, ideal for medical, wellness, legal, or professional office use. The building is part of a modern, well-maintained complex with strong curb appeal, generous parking, and consistent visibility from Sherman Ave. With flexible interior layout options and utility-ready infrastructure, the space allows buyers to build out to exact specifications and create a tailored environment to suit their operational needs. Strategically positioned just minutes from Inspira Medical Center and close to Routes 55 and 47, this location is well-connected and perfectly suited for businesses looking to grow in one of South Jersey\'s most active healthcare and business hubs. Offered for lease at \$20/sq ft NNN, but also available for sale, this is a rare opportunity to own space in a high-demand location with long-term growth potential and professional surroundings.