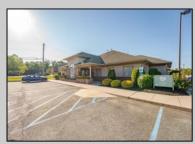

## COMMENTS

Excellent owner-user or investment opportunity in Vineland's expanding professional corridor. This 3,800 sq ft shell space is located in Building 3 of the 1103 W Sherman Ave professional complex and offers a blank canvas for customization, ideal for medical, wellness, legal, or professional office use. The building is part of a modern, well-maintained complex with strong curb appeal, generous parking, and consistent visibility from Sherman Ave. With flexible interior layout options and utility-ready infrastructure, the space allows buyers to build out to exact specifications and create a tailored environment to suit their operational needs. Strategically positioned just minutes from Inspira Medical Center and close to Routes 55 and 47, this location is well-connected and perfectly suited for businesses looking to grow in one of South Jerseyl's most active healthcare and business hubs. Offered for lease at \$20/sq ft NNN, but also available for sale, this is a rare opportunity to own space in a high-demand location with long-term growth potential and professional surroundings.