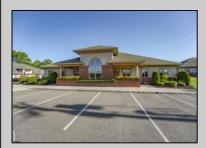

## 1103 Sherman Ave Vineland, NJ 08360

Asking \$625,000.00

## COMMENTS

Excellent owner-user or investment opportunity in Vineland's expanding professional corridor. This 3,800 sq ft shell space is located in Building 3 of the 1103 W Sherman Ave professional complex and offers a blank canvas for customization, ideal for medical, wellness, legal, or professional office use. The building is part of a modern, well-maintained complex with strong curb appeal, generous parking, and consistent visibility from Sherman Ave. With flexible interior layout options and utility-ready infrastructure, the space allows buyers to build out to exact specifications and create a tailored environment to suit their operational needs. Strategically positioned just minutes from Inspira Medical Center and close to Routes 55 and 47, this location is well-connected and perfectly suited for businesses looking to grow in one of South Jerseyl's most active healthcare and business hubs. Offered for lease at \$20/sq ft NNN, but also available for sale, this is a rare opportunity to own space in a high-demand location with long-term growth potential and professional surroundings.