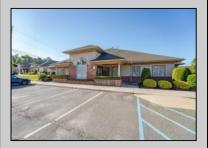

## 1103 Sherman Ave Vineland, NJ 08360

Asking \$625,000.00

## COMMENTS

Excellent owner-user or investment opportunity in Vineland's expanding professional corridor. This 3,800 sq ft shell space is located in Building 3 of the 1103 W Sherman Ave professional complex and offers a blank canvas for customization, ideal for medical, wellness, legal, or professional office use. The building is part of a modern, well-maintained complex with strong curb appeal, generous parking, and consistent visibility from Sherman Ave. With flexible interior layout options and utility-ready infrastructure, the space allows buyers to build out to exact specifications and create a tailored environment to suit their operational needs. Strategically positioned just minutes from Inspira Medical Center and close to Routes 55 and 47, this location is well-connected and perfectly suited for businesses looking to grow in one of South Jerseyl's most active healthcare and business hubs. Offered for lease at \$20/sq ft NNN, but also available for sale, this is a rare opportunity to own space in a high-demand location with long-term growth potential and professional surroundings.