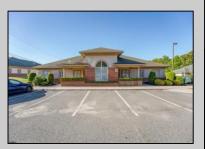

## 1103 Sherman Ave Vineland, NJ 08360

Asking \$625,000.00

## COMMENTS

Excellent owner-user or investment opportunity in Vineland's expanding professional corridor. This 3,800 sq ft shell space is located in Building 3 of the 1103 W Sherman Ave professional complex and offers a blank canvas for customization, ideal for medical, wellness, legal, or professional office use. The building is part of a modern, well-maintained complex with strong curb appeal, generous parking, and consistent visibility from Sherman Ave. With flexible interior layout options and utility-ready infrastructure, the space allows buyers to build out to exact specifications and create a tailored environment to suit their operational needs. Strategically positioned just minutes from Inspira Medical Center and close to Routes 55 and 47, this location is well-connected and perfectly suited for businesses looking to grow in one of South Jerseyl's most active healthcare and business hubs. Offered for lease at \$20/sq ft NNN, but also available for sale, this is a rare opportunity to own space in a high-demand location with long-term growth potential and professional surroundings.