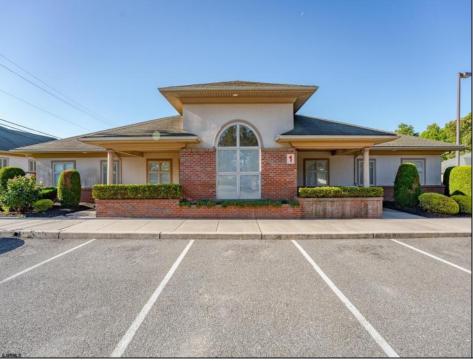

## COMMENTS

Excellent owner-user or investment opportunity in Vineland's expanding professional corridor. This 3,800 sq ft shell space is located in Building 3 of the 1103 W Sherman Ave professional complex and offers a blank canvas for customization, ideal for medical, wellness, legal, or professional office use. The building is part of a modern, well-maintained complex with strong curb appeal, generous parking, and consistent visibility from Sherman Ave. With flexible interior layout options and utility-ready infrastructure, the space allows buyers to build out to exact specifications and create a tailored environment to suit their operational needs. Strategically positioned just minutes from Inspira Medical Center and close to Routes 55 and 47, this location is well-connected and perfectly suited for businesses looking to grow in one of South Jerseyl's most active healthcare and business hubs. Offered for lease at \$20/sq ft NNN, but also available for sale, this is a rare opportunity to own space in a high-demand location with long-term growth potential and professional surroundings.