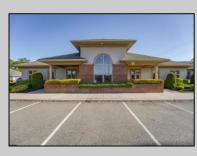

## 1103 Sherman Ave Vineland, NJ 08360

Asking \$625,000.00

## COMMENTS

Excellent owner-user or investment opportunity in Vineland's expanding professional corridor. This 3,800 sq ft shell space is located in Building 3 of the 1103 W Sherman Ave professional complex and offers a blank canvas for customization, ideal for medical, wellness, legal, or professional office use. The building is part of a modern, well-maintained complex with strong curb appeal, generous parking, and consistent visibility from Sherman Ave. With flexible interior layout options and utility-ready infrastructure, the space allows buyers to build out to exact specifications and create a tailored environment to suit their operational needs. Strategically positioned just minutes from Inspira Medical Center and close to Routes 55 and 47, this location is well-connected and perfectly suited for businesses looking to grow in one of South Jerseyl's most active healthcare and business hubs. Offered for lease at \$20/sq ft NNN, but also available for sale, this is a rare opportunity to own space in a high-demand location with long-term growth potential and professional surroundings.