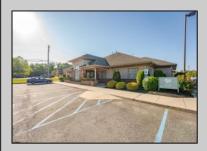

## **COMMENTS**

Excellent owner-user or investment opportunity in Vineland\'s expanding professional corridor. This 3,800 sq ft shell space is located in Building 3 of the 1103 W Sherman Ave professional complex and offers a blank canvas for customization, ideal for medical, wellness, legal, or professional office use. The building is part of a modern, well-maintained complex with strong curb appeal, generous parking, and consistent visibility from Sherman Ave. With flexible interior layout options and utility-ready infrastructure, the space allows buyers to build out to exact specifications and create a tailored environment to suit their operational needs. Strategically positioned just minutes from Inspira Medical Center and close to Routes 55 and 47, this location is well-connected and perfectly suited for businesses looking to grow in one of South Jersey\'s most active healthcare and business hubs. Offered for lease at \$20/sq ft NNN, but also available for sale, this is a rare opportunity to own space in a high-demand location with long-term growth potential and professional surroundings.