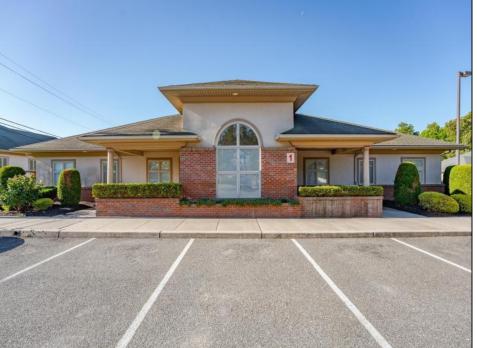

## **COMMENTS**

Excellent owner-user or investment opportunity in Vineland\'s expanding professional corridor. This 3,800 sq ft shell space is located in Building 3 of the 1103 W Sherman Ave professional complex and offers a blank canvas for customization, ideal for medical, wellness, legal, or professional office use. The building is part of a modern, well-maintained complex with strong curb appeal, generous parking, and consistent visibility from Sherman Ave. With flexible interior layout options and utility-ready infrastructure, the space allows buyers to build out to exact specifications and create a tailored environment to suit their operational needs. Strategically positioned just minutes from Inspira Medical Center and close to Routes 55 and 47, this location is well-connected and perfectly suited for businesses looking to grow in one of South Jersey\'s most active healthcare and business hubs. Offered for lease at \$20/sq ft NNN, but also available for sale, this is a rare opportunity to own space in a high-demand location with long-term growth potential and professional surroundings.

## PROPERTY DETAILS

Exterior ParkingGarage InteriorFeatures Heating
Brick 11 or More Spaces 220 Volt Electricity Gas-Natural
Frame/Wood Off Street Handicap Features Multi-Zoned
Paved

Water Sewer
Public Public Sewer
Ask for John Tonkinson
Berger Realty Inc
1330 Bay Avenue, Ocean City
Call: 609-391-1330