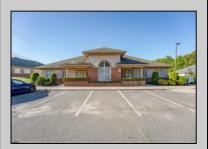

## **COMMENTS**

Excellent owner-user or investment opportunity in Vineland\'s expanding professional corridor. This 3,800 sq ft shell space is located in Building 3 of the 1103 W Sherman Ave professional complex and offers a blank canvas for customization, ideal for medical, wellness, legal, or professional office use. The building is part of a modern, well-maintained complex with strong curb appeal, generous parking, and consistent visibility from Sherman Ave. With flexible interior layout options and utility-ready infrastructure, the space allows buyers to build out to exact specifications and create a tailored environment to suit their operational needs. Strategically positioned just minutes from Inspira Medical Center and close to Routes 55 and 47, this location is well-connected and perfectly suited for businesses looking to grow in one of South Jersey\'s most active healthcare and business hubs. Offered for lease at \$20/sq ft NNN, but also available for sale, this is a rare opportunity to own space in a high-demand location with long-term growth potential and professional surroundings.

## PROPERTY DETAILS

Exterior ParkingGarage InteriorFeatures Heating
Brick 11 or More Spaces 220 Volt Electricity Gas-Natural
Frame/Wood Off Street Handicap Features Multi-Zoned
Paved

Water Sewer
Public Public Sewer
Ask for John Tonkinson
Berger Realty Inc
1330 Bay Avenue, Ocean City
Call: 609-391-1330