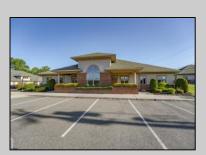

## **COMMENTS**

Excellent owner-user or investment opportunity in Vineland\'s expanding professional corridor. This 3,800 sq ft shell space is located in Building 3 of the 1103 W Sherman Ave professional complex and offers a blank canvas for customization, ideal for medical, wellness, legal, or professional office use. The building is part of a modern, well-maintained complex with strong curb appeal, generous parking, and consistent visibility from Sherman Ave. With flexible interior layout options and utility-ready infrastructure, the space allows buyers to build out to exact specifications and create a tailored environment to suit their operational needs. Strategically positioned just minutes from Inspira Medical Center and close to Routes 55 and 47, this location is well-connected and perfectly suited for businesses looking to grow in one of South Jersey\'s most active healthcare and business hubs. Offered for lease at \$20/sq ft NNN, but also available for sale, this is a rare opportunity to own space in a high-demand location with long-term growth potential and professional surroundings.