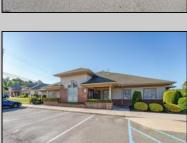

## **COMMENTS**

Excellent owner-user or investment opportunity in Vineland\'s expanding professional corridor. This 3,800 sq ft shell space is located in Building 3 of the 1103 W Sherman Ave professional complex and offers a blank canvas for customization, ideal for medical, wellness, legal, or professional office use. The building is part of a modern, well-maintained complex with strong curb appeal, generous parking, and consistent visibility from Sherman Ave. With flexible interior layout options and utility-ready infrastructure, the space allows buyers to build out to exact specifications and create a tailored environment to suit their operational needs. Strategically positioned just minutes from Inspira Medical Center and close to Routes 55 and 47, this location is well-connected and perfectly suited for businesses looking to grow in one of South Jersey\'s most active healthcare and business hubs. Offered for lease at \$20/sq ft NNN, but also available for sale, this is a rare opportunity to own space in a high-demand location with long-term growth potential and professional surroundings.