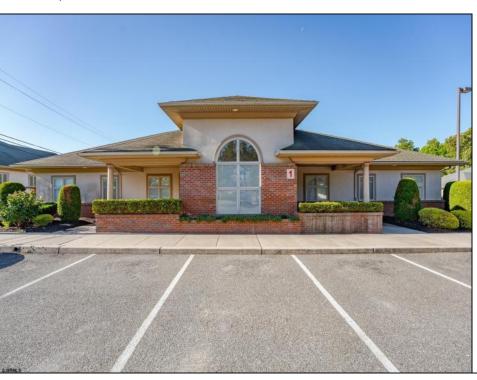

## **COMMENTS**

Excellent owner-user or investment opportunity in Vineland\'s expanding professional corridor. This 3,800 sq ft shell space is located in Building 3 of the 1103 W Sherman Ave professional complex and offers a blank canvas for customization, ideal for medical, wellness, legal, or professional office use. The building is part of a modern, well-maintained complex with strong curb appeal, generous parking, and consistent visibility from Sherman Ave. With flexible interior layout options and utility-ready infrastructure, the space allows buyers to build out to exact specifications and create a tailored environment to suit their operational needs. Strategically positioned just minutes from Inspira Medical Center and close to Routes 55 and 47, this location is well-connected and perfectly suited for businesses looking to grow in one of South Jersey\'s most active healthcare and business hubs. Offered for lease at \$20/sq ft NNN, but also available for sale, this is a rare opportunity to own space in a high-demand location with long-term growth potential and professional surroundings.