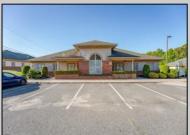

## **COMMENTS**

Excellent owner-user or investment opportunity in Vineland\'s expanding professional corridor. This 3,800 sq ft shell space is located in Building 3 of the 1103 W Sherman Ave professional complex and offers a blank canvas for customization, ideal for medical, wellness, legal, or professional office use. The building is part of a modern, well-maintained complex with strong curb appeal, generous parking, and consistent visibility from Sherman Ave. With flexible interior layout options and utility-ready infrastructure, the space allows buyers to build out to exact specifications and create a tailored environment to suit their operational needs. Strategically positioned just minutes from Inspira Medical Center and close to Routes 55 and 47, this location is well-connected and perfectly suited for businesses looking to grow in one of South Jersey\'s most active healthcare and business hubs. Offered for lease at \$20/sq ft NNN, but also available for sale, this is a rare opportunity to own space in a high-demand location with long-term growth potential and professional surroundings.