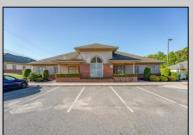

## **COMMENTS**

Excellent owner-user or investment opportunity in Vineland\'s expanding professional corridor. This 3,800 sq ft shell space is located in Building 3 of the 1103 W Sherman Ave professional complex and offers a blank canvas for customization, ideal for medical, wellness, legal, or professional office use. The building is part of a modern, well-maintained complex with strong curb appeal, generous parking, and consistent visibility from Sherman Ave. With flexible interior layout options and utility-ready infrastructure, the space allows buyers to build out to exact specifications and create a tailored environment to suit their operational needs. Strategically positioned just minutes from Inspira Medical Center and close to Routes 55 and 47, this location is well-connected and perfectly suited for businesses looking to grow in one of South Jersey\'s most active healthcare and business hubs. Offered for lease at \$20/sq ft NNN, but also available for sale, this is a rare opportunity to own space in a high-demand location with long-term growth potential and professional surroundings.