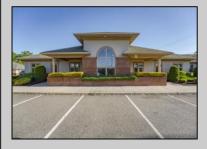

## **COMMENTS**

Excellent owner-user or investment opportunity in Vineland\'s expanding professional corridor. This 3,800 sq ft shell space is located in Building 3 of the 1103 W Sherman Ave professional complex and offers a blank canvas for customization, ideal for medical, wellness, legal, or professional office use. The building is part of a modern, well-maintained complex with strong curb appeal, generous parking, and consistent visibility from Sherman Ave. With flexible interior layout options and utility-ready infrastructure, the space allows buyers to build out to exact specifications and create a tailored environment to suit their operational needs. Strategically positioned just minutes from Inspira Medical Center and close to Routes 55 and 47, this location is well-connected and perfectly suited for businesses looking to grow in one of South Jersey\'s most active healthcare and business hubs. Offered for lease at \$20/sq ft NNN, but also available for sale, this is a rare opportunity to own space in a high-demand location with long-term growth potential and professional surroundings.