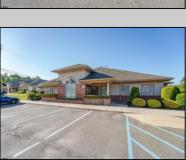

## **COMMENTS**

Excellent owner-user or investment opportunity in Vineland\'s expanding professional corridor. This 3,800 sq ft shell space is located in Building 3 of the 1103 W Sherman Ave professional complex and offers a blank canvas for customization, ideal for medical, wellness, legal, or professional office use. The building is part of a modern, well-maintained complex with strong curb appeal, generous parking, and consistent visibility from Sherman Ave. With flexible interior layout options and utility-ready infrastructure, the space allows buyers to build out to exact specifications and create a tailored environment to suit their operational needs. Strategically positioned just minutes from Inspira Medical Center and close to Routes 55 and 47, this location is well-connected and perfectly suited for businesses looking to grow in one of South Jersey\'s most active healthcare and business hubs. Offered for lease at \$20/sq ft NNN, but also available for sale, this is a rare opportunity to own space in a high-demand location with long-term growth potential and professional surroundings.