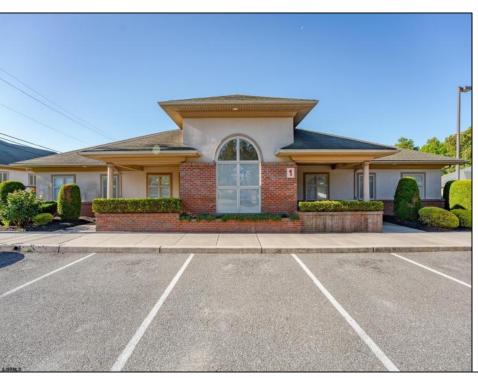

## **COMMENTS**

Excellent owner-user or investment opportunity in Vineland\'s expanding professional corridor. This 3,800 sq ft shell space is located in Building 3 of the 1103 W Sherman Ave professional complex and offers a blank canvas for customization, ideal for medical, wellness, legal, or professional office use. The building is part of a modern, well-maintained complex with strong curb appeal, generous parking, and consistent visibility from Sherman Ave. With flexible interior layout options and utility-ready infrastructure, the space allows buyers to build out to exact specifications and create a tailored environment to suit their operational needs. Strategically positioned just minutes from Inspira Medical Center and close to Routes 55 and 47, this location is well-connected and perfectly suited for businesses looking to grow in one of South Jersey\'s most active healthcare and business hubs. Offered for lease at \$20/sq ft NNN, but also available for sale, this is a rare opportunity to own space in a high-demand location with long-term growth potential and professional surroundings.