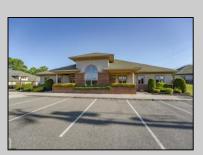

## **COMMENTS**

Excellent owner-user or investment opportunity in Vineland\'s expanding professional corridor. This 3,800 sq ft shell space is located in Building 3 of the 1103 W Sherman Ave professional complex and offers a blank canvas for customization, ideal for medical, wellness, legal, or professional office use. The building is part of a modern, well-maintained complex with strong curb appeal, generous parking, and consistent visibility from Sherman Ave. With flexible interior layout options and utility-ready infrastructure, the space allows buyers to build out to exact specifications and create a tailored environment to suit their operational needs. Strategically positioned just minutes from Inspira Medical Center and close to Routes 55 and 47, this location is well-connected and perfectly suited for businesses looking to grow in one of South Jersey\'s most active healthcare and business hubs. Offered for lease at \$20/sq ft NNN, but also available for sale, this is a rare opportunity to own space in a high-demand location with long-term growth potential and professional surroundings.