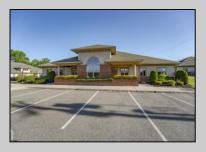

## **COMMENTS**

Excellent owner-user or investment opportunity in Vineland\'s expanding professional corridor. This 3,800 sq ft shell space is located in Building 3 of the 1103 W Sherman Ave professional complex and offers a blank canvas for customization, ideal for medical, wellness, legal, or professional office use. The building is part of a modern, well-maintained complex with strong curb appeal, generous parking, and consistent visibility from Sherman Ave. With flexible interior layout options and utility-ready infrastructure, the space allows buyers to build out to exact specifications and create a tailored environment to suit their operational needs. Strategically positioned just minutes from Inspira Medical Center and close to Routes 55 and 47, this location is well-connected and perfectly suited for businesses looking to grow in one of South Jersey\'s most active healthcare and business hubs. Offered for lease at \$20/sq ft NNN, but also available for sale, this is a rare opportunity to own space in a high-demand location with long-term growth potential and professional surroundings.

## PROPERTY DETAILS

Exterior ParkingGarage InteriorFeatures Heating
Brick 11 or More Spaces 220 Volt Electricity Gas-Natural
Frame/Wood Off Street Handicap Features Multi-Zoned
Paved

Water Sewer
Public Public Sewer
Ask for Joyce McMahon
Berger Realty Inc
3160 Asbury Avenue, Ocean City
Call: 609-399-0076
Email to: jmm@bergerrealty.com