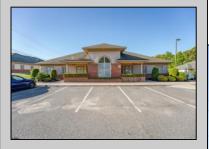

## **COMMENTS**

Excellent owner-user or investment opportunity in Vineland\'s expanding professional corridor. This 3,800 sq ft shell space is located in Building 3 of the 1103 W Sherman Ave professional complex and offers a blank canvas for customization, ideal for medical, wellness, legal, or professional office use. The building is part of a modern, well-maintained complex with strong curb appeal, generous parking, and consistent visibility from Sherman Ave. With flexible interior layout options and utility-ready infrastructure, the space allows buyers to build out to exact specifications and create a tailored environment to suit their operational needs. Strategically positioned just minutes from Inspira Medical Center and close to Routes 55 and 47, this location is well-connected and perfectly suited for businesses looking to grow in one of South Jersey\'s most active healthcare and business hubs. Offered for lease at \$20/sq ft NNN, but also available for sale, this is a rare opportunity to own space in a high-demand location with long-term growth potential and professional surroundings.

## PROPERTY DETAILS

Exterior ParkingGarage InteriorFeatures Heating
Brick 11 or More Spaces 220 Volt Electricity Gas-Natural
Frame/Wood Off Street Handicap Features Multi-Zoned
Paved

Water Sewer
Public Public Sewer
Ask for Joyce McMahon
Berger Realty Inc
3160 Asbury Avenue, Ocean City
Call: 609-399-0076
Email to: jmm@bergerrealty.com