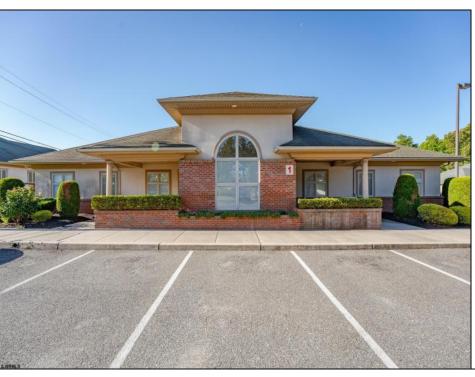

## **COMMENTS**

Excellent owner-user or investment opportunity in Vineland\'s expanding professional corridor. This 3,800 sq ft shell space is located in Building 3 of the 1103 W Sherman Ave professional complex and offers a blank canvas for customization, ideal for medical, wellness, legal, or professional office use. The building is part of a modern, well-maintained complex with strong curb appeal, generous parking, and consistent visibility from Sherman Ave. With flexible interior layout options and utility-ready infrastructure, the space allows buyers to build out to exact specifications and create a tailored environment to suit their operational needs. Strategically positioned just minutes from Inspira Medical Center and close to Routes 55 and 47, this location is well-connected and perfectly suited for businesses looking to grow in one of South Jersey\'s most active healthcare and business hubs. Offered for lease at \$20/sq ft NNN, but also available for sale, this is a rare opportunity to own space in a high-demand location with long-term growth potential and professional surroundings.

## PROPERTY DETAILS

Exterior ParkingGarage InteriorFeatures Heating
Brick 11 or More Spaces 220 Volt Electricity Gas-Natural
Frame/Wood Off Street Handicap Features Multi-Zoned
Paved

Water Sewer
Public Public Sewer
Ask for Joyce McMahon
Berger Realty Inc
3160 Asbury Avenue, Ocean City
Call: 609-399-0076
Email to: jmm@bergerrealty.com