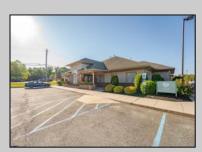

## **COMMENTS**

Excellent owner-user or investment opportunity in Vineland\'s expanding professional corridor. This 3,800 sq ft shell space is located in Building 3 of the 1103 W Sherman Ave professional complex and offers a blank canvas for customization, ideal for medical, wellness, legal, or professional office use. The building is part of a modern, well-maintained complex with strong curb appeal, generous parking, and consistent visibility from Sherman Ave. With flexible interior layout options and utility-ready infrastructure, the space allows buyers to build out to exact specifications and create a tailored environment to suit their operational needs. Strategically positioned just minutes from Inspira Medical Center and close to Routes 55 and 47, this location is well-connected and perfectly suited for businesses looking to grow in one of South Jersey\'s most active healthcare and business hubs. Offered for lease at \$20/sq ft NNN, but also available for sale, this is a rare opportunity to own space in a high-demand location with long-term growth potential and professional surroundings.

## PROPERTY DETAILS

Exterior ParkingGarage InteriorFeatures Heating
Brick 11 or More Spaces 220 Volt Electricity Gas-Natural
Frame/Wood Off Street Handicap Features Multi-Zoned
Paved

Water Sewer
Public Public Sewer
Ask for Joyce McMahon
Berger Realty Inc
3160 Asbury Avenue, Ocean City
Call: 609-399-0076
Email to: jmm@bergerrealty.com