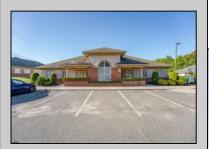

## COMMENTS

Excellent owner-user or investment opportunity in Vineland\'s expanding professional corridor. This 3,800 sq ft shell space is located in Building 3 of the 1103 W Sherman Ave professional complex and offers a blank canvas for customization, ideal for medical, wellness, legal, or professional office use. The building is part of a modern, well-maintained complex with strong curb appeal, generous parking, and consistent visibility from Sherman Ave. With flexible interior layout options and utility-ready infrastructure, the space allows buyers to build out to exact specifications and create a tailored environment to suit their operational needs. Strategically positioned just minutes from Inspira Medical Center and close to Routes 55 and 47, this location is well-connected and perfectly suited for businesses looking to grow in one of South Jersey\'s most active healthcare and business hubs. Offered for lease at \$20/sq ft NNN, but also available for sale, this is a rare opportunity to own space in a high-demand location with long-term growth potential and professional surroundings.