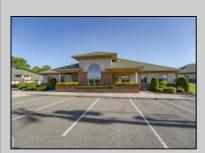

## COMMENTS

Excellent owner-user or investment opportunity in Vineland\'s expanding professional corridor. This 3,800 sq ft shell space is located in Building 3 of the 1103 W Sherman Ave professional complex and offers a blank canvas for customization, ideal for medical, wellness, legal, or professional office use. The building is part of a modern, well-maintained complex with strong curb appeal, generous parking, and consistent visibility from Sherman Ave. With flexible interior layout options and utility-ready infrastructure, the space allows buyers to build out to exact specifications and create a tailored environment to suit their operational needs. Strategically positioned just minutes from Inspira Medical Center and close to Routes 55 and 47, this location is well-connected and perfectly suited for businesses looking to grow in one of South Jersey\'s most active healthcare and business hubs. Offered for lease at \$20/sq ft NNN, but also available for sale, this is a rare opportunity to own space in a high-demand location with long-term growth potential and professional surroundings.