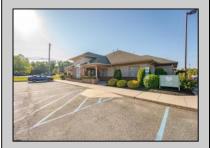

## COMMENTS

Excellent owner-user or investment opportunity in Vineland\'s expanding professional corridor. This 3,800 sq ft shell space is located in Building 3 of the 1103 W Sherman Ave professional complex and offers a blank canvas for customization, ideal for medical, wellness, legal, or professional office use. The building is part of a modern, well-maintained complex with strong curb appeal, generous parking, and consistent visibility from Sherman Ave. With flexible interior layout options and utility-ready infrastructure, the space allows buyers to build out to exact specifications and create a tailored environment to suit their operational needs. Strategically positioned just minutes from Inspira Medical Center and close to Routes 55 and 47, this location is well-connected and perfectly suited for businesses looking to grow in one of South Jersey\'s most active healthcare and business hubs. Offered for lease at \$20/sq ft NNN, but also available for sale, this is a rare opportunity to own space in a high-demand location with long-term growth potential and professional surroundings.