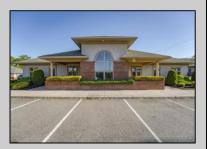

## COMMENTS

Excellent owner-user or investment opportunity in Vineland\'s expanding professional corridor. This 3,800 sq ft shell space is located in Building 3 of the 1103 W Sherman Ave professional complex and offers a blank canvas for customization, ideal for medical, wellness, legal, or professional office use. The building is part of a modern, well-maintained complex with strong curb appeal, generous parking, and consistent visibility from Sherman Ave. With flexible interior layout options and utility-ready infrastructure, the space allows buyers to build out to exact specifications and create a tailored environment to suit their operational needs. Strategically positioned just minutes from Inspira Medical Center and close to Routes 55 and 47, this location is well-connected and perfectly suited for businesses looking to grow in one of South Jersey\'s most active healthcare and business hubs. Offered for lease at \$20/sq ft NNN, but also available for sale, this is a rare opportunity to own space in a high-demand location with long-term growth potential and professional surroundings.