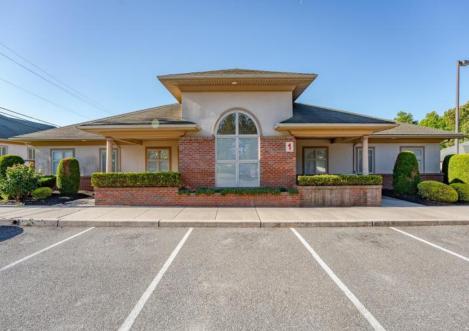

## COMMENTS

Excellent owner-user or investment opportunity in Vineland\'s expanding professional corridor. This 3,800 sq ft shell space is located in Building 3 of the 1103 W Sherman Ave professional complex and offers a blank canvas for customization, ideal for medical, wellness, legal, or professional office use. The building is part of a modern, well-maintained complex with strong curb appeal, generous parking, and consistent visibility from Sherman Ave. With flexible interior layout options and utility-ready infrastructure, the space allows buyers to build out to exact specifications and create a tailored environment to suit their operational needs. Strategically positioned just minutes from Inspira Medical Center and close to Routes 55 and 47, this location is well-connected and perfectly suited for businesses looking to grow in one of South Jersey\'s most active healthcare and business hubs. Offered for lease at \$20/sq ft NNN, but also available for sale, this is a rare opportunity to own space in a high-demand location with long-term growth potential and professional surroundings.