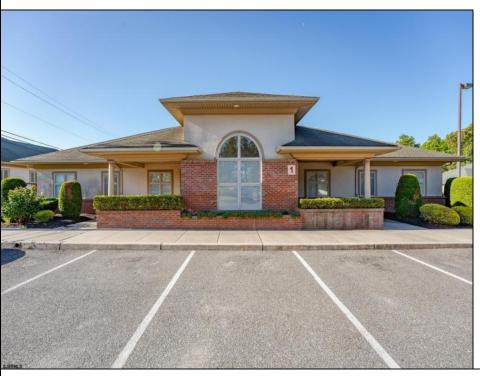

## **COMMENTS**

Excellent owner-user or investment opportunity in Vineland\'s expanding professional corridor. This 3,800 sq ft shell space is located in Building 3 of the 1103 W Sherman Ave professional complex and offers a blank canvas for customization, ideal for medical, wellness, legal, or professional office use. The building is part of a modern, well-maintained complex with strong curb appeal, generous parking, and consistent visibility from Sherman Ave. With flexible interior layout options and utility-ready infrastructure, the space allows buyers to build out to exact specifications and create a tailored environment to suit their operational needs. Strategically positioned just minutes from Inspira Medical Center and close to Routes 55 and 47, this location is well-connected and perfectly suited for businesses looking to grow in one of South Jersey\'s most active healthcare and business hubs. Offered for lease at \$20/sq ft NNN, but also available for sale, this is a rare opportunity to own space in a high-demand location with long-term growth potential and professional surroundings.

## PROPERTY DETAILS

Exterior ParkingGarage InteriorFeatures Heating
Brick 11 or More Spaces 220 Volt Electricity Gas-Natural
Frame/Wood Off Street Handicap Features Multi-Zoned
Paved

Water Sewer
Public Public Sewer
Ask for James Gray Haenn
Berger Realty Inc
3160 Asbury Avenue, Ocean City
Call: 609-399-0076