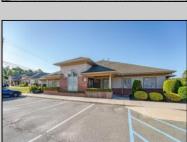

## **COMMENTS**

Excellent owner-user or investment opportunity in Vineland\'s expanding professional corridor. This 3,800 sq ft shell space is located in Building 3 of the 1103 W Sherman Ave professional complex and offers a blank canvas for customization, ideal for medical, wellness, legal, or professional office use. The building is part of a modern, well-maintained complex with strong curb appeal, generous parking, and consistent visibility from Sherman Ave. With flexible interior layout options and utility-ready infrastructure, the space allows buyers to build out to exact specifications and create a tailored environment to suit their operational needs. Strategically positioned just minutes from Inspira Medical Center and close to Routes 55 and 47, this location is well-connected and perfectly suited for businesses looking to grow in one of South Jersey\'s most active healthcare and business hubs. Offered for lease at \$20/sq ft NNN, but also available for sale, this is a rare opportunity to own space in a high-demand location with long-term growth potential and professional surroundings.

## PROPERTY DETAILS

Exterior ParkingGarage InteriorFeatures Heating
Brick 11 or More Spaces 220 Volt Electricity Gas-Natural
Frame/Wood Off Street Handicap Features Multi-Zoned
Paved

Water Sewer
Public Public Sewer
Ask for James Gray Haenn
Berger Realty Inc
3160 Asbury Avenue, Ocean City
Call: 609-399-0076