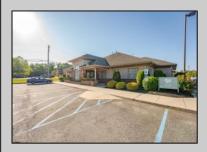

## **COMMENTS**

Excellent owner-user or investment opportunity in Vineland\'s expanding professional corridor. This 3,800 sq ft shell space is located in Building 3 of the 1103 W Sherman Ave professional complex and offers a blank canvas for customization, ideal for medical, wellness, legal, or professional office use. The building is part of a modern, well-maintained complex with strong curb appeal, generous parking, and consistent visibility from Sherman Ave. With flexible interior layout options and utility-ready infrastructure, the space allows buyers to build out to exact specifications and create a tailored environment to suit their operational needs. Strategically positioned just minutes from Inspira Medical Center and close to Routes 55 and 47, this location is well-connected and perfectly suited for businesses looking to grow in one of South Jersey\'s most active healthcare and business hubs. Offered for lease at \$20/sq ft NNN, but also available for sale, this is a rare opportunity to own space in a high-demand location with long-term growth potential and professional surroundings.

## PROPERTY DETAILS

Exterior ParkingGarage InteriorFeatures Heating
Brick 11 or More Spaces 220 Volt Electricity Gas-Natural
Frame/Wood Off Street Handicap Features Multi-Zoned
Paved

Water Sewer
Public Public Sewer
Ask for James Gray Haenn
Berger Realty Inc
3160 Asbury Avenue, Ocean City
Call: 609-399-0076