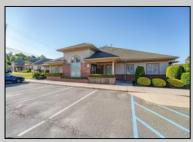

## **COMMENTS**

Excellent owner-user or investment opportunity in Vineland\'s expanding professional corridor. This 3,800 sq ft shell space is located in Building 3 of the 1103 W Sherman Ave professional complex and offers a blank canvas for customization, ideal for medical, wellness, legal, or professional office use. The building is part of a modern, well-maintained complex with strong curb appeal, generous parking, and consistent visibility from Sherman Ave. With flexible interior layout options and utility-ready infrastructure, the space allows buyers to build out to exact specifications and create a tailored environment to suit their operational needs. Strategically positioned just minutes from Inspira Medical Center and close to Routes 55 and 47, this location is well-connected and perfectly suited for businesses looking to grow in one of South Jersey\'s most active healthcare and business hubs. Offered for lease at \$20/sq ft NNN, but also available for sale, this is a rare opportunity to own space in a high-demand location with long-term growth potential and professional surroundings.