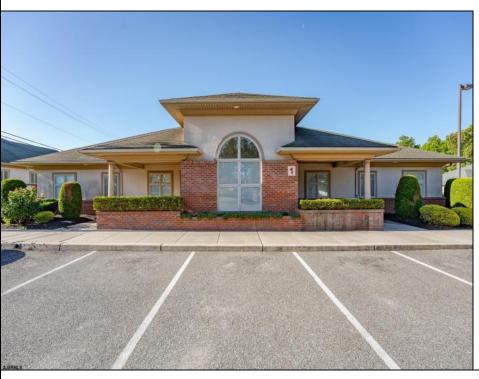

## **COMMENTS**

Excellent owner-user or investment opportunity in Vineland\'s expanding professional corridor. This 3,800 sq ft shell space is located in Building 3 of the 1103 W Sherman Ave professional complex and offers a blank canvas for customization, ideal for medical, wellness, legal, or professional office use. The building is part of a modern, well-maintained complex with strong curb appeal, generous parking, and consistent visibility from Sherman Ave. With flexible interior layout options and utility-ready infrastructure, the space allows buyers to build out to exact specifications and create a tailored environment to suit their operational needs. Strategically positioned just minutes from Inspira Medical Center and close to Routes 55 and 47, this location is well-connected and perfectly suited for businesses looking to grow in one of South Jersey\'s most active healthcare and business hubs. Offered for lease at \$20/sq ft NNN, but also available for sale, this is a rare opportunity to own space in a high-demand location with long-term growth potential and professional surroundings.

## PROPERTY DETAILS

Exterior ParkingGarage InteriorFeatures Heating Brick 11 or More Spaces 220 Volt Electricity Gas-Natural Off Street Frame/Wood Handicap Features Multi-Zoned Paved

Water Sewer **Public Sewer** Ask for Jeremy Kershbaumer Berger Realty Inc 3160 Asbury Avenue, Ocean City