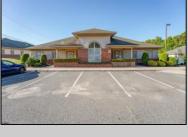

## **COMMENTS**

Excellent owner-user or investment opportunity in Vineland\'s expanding professional corridor. This 3,800 sq ft shell space is located in Building 3 of the 1103 W Sherman Ave professional complex and offers a blank canvas for customization, ideal for medical, wellness, legal, or professional office use. The building is part of a modern, well-maintained complex with strong curb appeal, generous parking, and consistent visibility from Sherman Ave. With flexible interior layout options and utility-ready infrastructure, the space allows buyers to build out to exact specifications and create a tailored environment to suit their operational needs. Strategically positioned just minutes from Inspira Medical Center and close to Routes 55 and 47, this location is well-connected and perfectly suited for businesses looking to grow in one of South Jersey\'s most active healthcare and business hubs. Offered for lease at \$20/sq ft NNN, but also available for sale, this is a rare opportunity to own space in a high-demand location with long-term growth potential and professional surroundings.