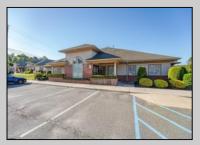

## **COMMENTS**

Excellent owner-user or investment opportunity in Vineland\'s expanding professional corridor. This 3,800 sq ft shell space is located in Building 3 of the 1103 W Sherman Ave professional complex and offers a blank canvas for customization, ideal for medical, wellness, legal, or professional office use. The building is part of a modern, well-maintained complex with strong curb appeal, generous parking, and consistent visibility from Sherman Ave. With flexible interior layout options and utility-ready infrastructure, the space allows buyers to build out to exact specifications and create a tailored environment to suit their operational needs. Strategically positioned just minutes from Inspira Medical Center and close to Routes 55 and 47, this location is well-connected and perfectly suited for businesses looking to grow in one of South Jersey\'s most active healthcare and business hubs. Offered for lease at \$20/sq ft NNN, but also available for sale, this is a rare opportunity to own space in a high-demand location with long-term growth potential and professional surroundings.