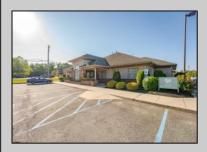

## **COMMENTS**

Excellent owner-user or investment opportunity in Vineland\'s expanding professional corridor. This 3,800 sq ft shell space is located in Building 3 of the 1103 W Sherman Ave professional complex and offers a blank canvas for customization, ideal for medical, wellness, legal, or professional office use. The building is part of a modern, well-maintained complex with strong curb appeal, generous parking, and consistent visibility from Sherman Ave. With flexible interior layout options and utility-ready infrastructure, the space allows buyers to build out to exact specifications and create a tailored environment to suit their operational needs. Strategically positioned just minutes from Inspira Medical Center and close to Routes 55 and 47, this location is well-connected and perfectly suited for businesses looking to grow in one of South Jersey\'s most active healthcare and business hubs. Offered for lease at \$20/sq ft NNN, but also available for sale, this is a rare opportunity to own space in a high-demand location with long-term growth potential and professional surroundings.