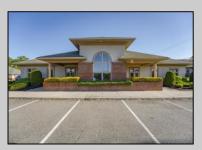

## **COMMENTS**

Excellent owner-user or investment opportunity in Vineland\'s expanding professional corridor. This 3,800 sq ft shell space is located in Building 3 of the 1103 W Sherman Ave professional complex and offers a blank canvas for customization, ideal for medical, wellness, legal, or professional office use. The building is part of a modern, well-maintained complex with strong curb appeal, generous parking, and consistent visibility from Sherman Ave. With flexible interior layout options and utility-ready infrastructure, the space allows buyers to build out to exact specifications and create a tailored environment to suit their operational needs. Strategically positioned just minutes from Inspira Medical Center and close to Routes 55 and 47, this location is well-connected and perfectly suited for businesses looking to grow in one of South Jersey\'s most active healthcare and business hubs. Offered for lease at \$20/sq ft NNN, but also available for sale, this is a rare opportunity to own space in a high-demand location with long-term growth potential and professional surroundings.