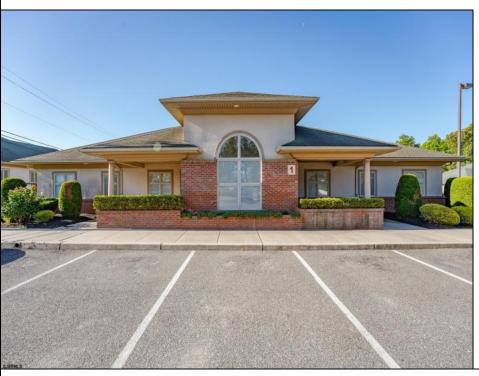

## **COMMENTS**

Excellent owner-user or investment opportunity in Vineland\'s expanding professional corridor. This 3,800 sq ft shell space is located in Building 3 of the 1103 W Sherman Ave professional complex and offers a blank canvas for customization, ideal for medical, wellness, legal, or professional office use. The building is part of a modern, well-maintained complex with strong curb appeal, generous parking, and consistent visibility from Sherman Ave. With flexible interior layout options and utility-ready infrastructure, the space allows buyers to build out to exact specifications and create a tailored environment to suit their operational needs. Strategically positioned just minutes from Inspira Medical Center and close to Routes 55 and 47, this location is well-connected and perfectly suited for businesses looking to grow in one of South Jersey\'s most active healthcare and business hubs. Offered for lease at \$20/sq ft NNN, but also available for sale, this is a rare opportunity to own space in a high-demand location with long-term growth potential and professional surroundings.