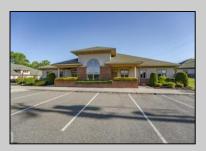

## **COMMENTS**

Excellent owner-user or investment opportunity in Vineland\'s expanding professional corridor. This 3,800 sq ft shell space is located in Building 3 of the 1103 W Sherman Ave professional complex and offers a blank canvas for customization, ideal for medical, wellness, legal, or professional office use. The building is part of a modern, well-maintained complex with strong curb appeal, generous parking, and consistent visibility from Sherman Ave. With flexible interior layout options and utility-ready infrastructure, the space allows buyers to build out to exact specifications and create a tailored environment to suit their operational needs. Strategically positioned just minutes from Inspira Medical Center and close to Routes 55 and 47, this location is well-connected and perfectly suited for businesses looking to grow in one of South Jersey\'s most active healthcare and business hubs. Offered for lease at \$20/sq ft NNN, but also available for sale, this is a rare opportunity to own space in a high-demand location with long-term growth potential and professional surroundings.