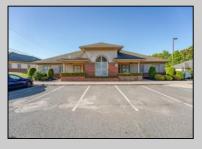

## **COMMENTS**

Excellent owner-user or investment opportunity in Vineland\'s expanding professional corridor. This 3,800 sq ft shell space is located in Building 3 of the 1103 W Sherman Ave professional complex and offers a blank canvas for customization, ideal for medical, wellness, legal, or professional office use. The building is part of a modern, well-maintained complex with strong curb appeal, generous parking, and consistent visibility from Sherman Ave. With flexible interior layout options and utility-ready infrastructure, the space allows buyers to build out to exact specifications and create a tailored environment to suit their operational needs. Strategically positioned just minutes from Inspira Medical Center and close to Routes 55 and 47, this location is well-connected and perfectly suited for businesses looking to grow in one of South Jersey\'s most active healthcare and business hubs. Offered for lease at \$20/sq ft NNN, but also available for sale, this is a rare opportunity to own space in a high-demand location with long-term growth potential and professional surroundings.