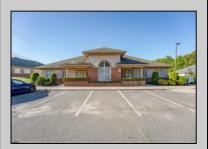

## COMMENTS

Excellent owner-user or investment opportunity in Vineland\'s expanding professional corridor. This 3,800 sq ft shell space is located in Building 3 of the 1103 W Sherman Ave professional complex and offers a blank canvas for customization, ideal for medical, wellness, legal, or professional office use. The building is part of a modern, well-maintained complex with strong curb appeal, generous parking, and consistent visibility from Sherman Ave. With flexible interior layout options and utility-ready infrastructure, the space allows buyers to build out to exact specifications and create a tailored environment to suit their operational needs. Strategically positioned just minutes from Inspira Medical Center and close to Routes 55 and 47, this location is well-connected and perfectly suited for businesses looking to grow in one of South Jersey\'s most active healthcare and business hubs. Offered for lease at \$20/sq ft NNN, but also available for sale, this is a rare opportunity to own space in a high-demand location with long-term growth potential and professional surroundings.