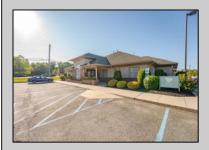

## COMMENTS

Excellent owner-user or investment opportunity in Vineland\'s expanding professional corridor. This 3,800 sq ft shell space is located in Building 3 of the 1103 W Sherman Ave professional complex and offers a blank canvas for customization, ideal for medical, wellness, legal, or professional office use. The building is part of a modern, well-maintained complex with strong curb appeal, generous parking, and consistent visibility from Sherman Ave. With flexible interior layout options and utility-ready infrastructure, the space allows buyers to build out to exact specifications and create a tailored environment to suit their operational needs. Strategically positioned just minutes from Inspira Medical Center and close to Routes 55 and 47, this location is well-connected and perfectly suited for businesses looking to grow in one of South Jersey\'s most active healthcare and business hubs. Offered for lease at \$20/sq ft NNN, but also available for sale, this is a rare opportunity to own space in a high-demand location with long-term growth potential and professional surroundings.

## PROPERTY DETAILS

Exterior ParkingGarage InteriorFeatures Heating
Brick 11 or More Spaces 220 Volt Electricity Gas-Natural
Frame/Wood Off Street Handicap Features Multi-Zoned
Paved

Water Sewer
Public Public Sewer
Ask for Evelyn "Evie" Schweibinz
Berger Realty Inc
3160 Asbury Avenue, Ocean City