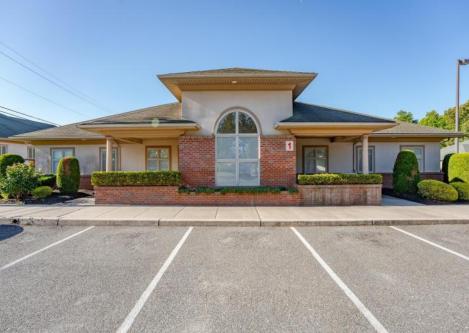

## COMMENTS

Excellent owner-user or investment opportunity in Vineland\'s expanding professional corridor. This 3,800 sq ft shell space is located in Building 3 of the 1103 W Sherman Ave professional complex and offers a blank canvas for customization, ideal for medical, wellness, legal, or professional office use. The building is part of a modern, well-maintained complex with strong curb appeal, generous parking, and consistent visibility from Sherman Ave. With flexible interior layout options and utility-ready infrastructure, the space allows buyers to build out to exact specifications and create a tailored environment to suit their operational needs. Strategically positioned just minutes from Inspira Medical Center and close to Routes 55 and 47, this location is well-connected and perfectly suited for businesses looking to grow in one of South Jersey\'s most active healthcare and business hubs. Offered for lease at \$20/sq ft NNN, but also available for sale, this is a rare opportunity to own space in a high-demand location with long-term growth potential and professional surroundings.