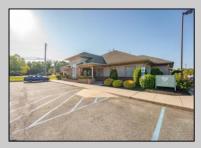

## **COMMENTS**

Excellent owner-user or investment opportunity in Vineland\'s expanding professional corridor. This 3,800 sq ft shell space is located in Building 3 of the 1103 W Sherman Ave professional complex and offers a blank canvas for customization, ideal for medical, wellness, legal, or professional office use. The building is part of a modern, well-maintained complex with strong curb appeal, generous parking, and consistent visibility from Sherman Ave. With flexible interior layout options and utility-ready infrastructure, the space allows buyers to build out to exact specifications and create a tailored environment to suit their operational needs. Strategically positioned just minutes from Inspira Medical Center and close to Routes 55 and 47, this location is well-connected and perfectly suited for businesses looking to grow in one of South Jersey\'s most active healthcare and business hubs. Offered for lease at \$20/sq ft NNN, but also available for sale, this is a rare opportunity to own space in a high-demand location with long-term growth potential and professional surroundings.