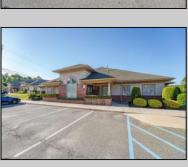

## **COMMENTS**

Excellent owner-user or investment opportunity in Vineland\'s expanding professional corridor. This 3,800 sq ft shell space is located in Building 3 of the 1103 W Sherman Ave professional complex and offers a blank canvas for customization, ideal for medical, wellness, legal, or professional office use. The building is part of a modern, well-maintained complex with strong curb appeal, generous parking, and consistent visibility from Sherman Ave. With flexible interior layout options and utility-ready infrastructure, the space allows buyers to build out to exact specifications and create a tailored environment to suit their operational needs. Strategically positioned just minutes from Inspira Medical Center and close to Routes 55 and 47, this location is well-connected and perfectly suited for businesses looking to grow in one of South Jersey\'s most active healthcare and business hubs. Offered for lease at \$20/sq ft NNN, but also available for sale, this is a rare opportunity to own space in a high-demand location with long-term growth potential and professional surroundings.