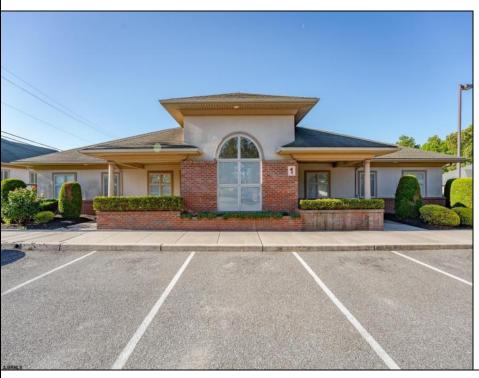

## **COMMENTS**

Excellent owner-user or investment opportunity in Vineland\'s expanding professional corridor. This 3,800 sq ft shell space is located in Building 3 of the 1103 W Sherman Ave professional complex and offers a blank canvas for customization, ideal for medical, wellness, legal, or professional office use. The building is part of a modern, well-maintained complex with strong curb appeal, generous parking, and consistent visibility from Sherman Ave. With flexible interior layout options and utility-ready infrastructure, the space allows buyers to build out to exact specifications and create a tailored environment to suit their operational needs. Strategically positioned just minutes from Inspira Medical Center and close to Routes 55 and 47, this location is well-connected and perfectly suited for businesses looking to grow in one of South Jersey\'s most active healthcare and business hubs. Offered for lease at \$20/sq ft NNN, but also available for sale, this is a rare opportunity to own space in a high-demand location with long-term growth potential and professional surroundings.