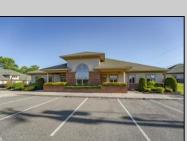

## **COMMENTS**

Excellent owner-user or investment opportunity in Vineland\'s expanding professional corridor. This 3,800 sq ft shell space is located in Building 3 of the 1103 W Sherman Ave professional complex and offers a blank canvas for customization, ideal for medical, wellness, legal, or professional office use. The building is part of a modern, well-maintained complex with strong curb appeal, generous parking, and consistent visibility from Sherman Ave. With flexible interior layout options and utility-ready infrastructure, the space allows buyers to build out to exact specifications and create a tailored environment to suit their operational needs. Strategically positioned just minutes from Inspira Medical Center and close to Routes 55 and 47, this location is well-connected and perfectly suited for businesses looking to grow in one of South Jersey\'s most active healthcare and business hubs. Offered for lease at \$20/sq ft NNN, but also available for sale, this is a rare opportunity to own space in a high-demand location with long-term growth potential and professional surroundings.