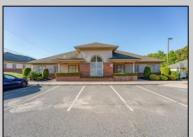

## **COMMENTS**

Excellent owner-user or investment opportunity in Vineland\'s expanding professional corridor. This 3,800 sq ft shell space is located in Building 3 of the 1103 W Sherman Ave professional complex and offers a blank canvas for customization, ideal for medical, wellness, legal, or professional office use. The building is part of a modern, well-maintained complex with strong curb appeal, generous parking, and consistent visibility from Sherman Ave. With flexible interior layout options and utility-ready infrastructure, the space allows buyers to build out to exact specifications and create a tailored environment to suit their operational needs. Strategically positioned just minutes from Inspira Medical Center and close to Routes 55 and 47, this location is well-connected and perfectly suited for businesses looking to grow in one of South Jersey\'s most active healthcare and business hubs. Offered for lease at \$20/sq ft NNN, but also available for sale, this is a rare opportunity to own space in a high-demand location with long-term growth potential and professional surroundings.