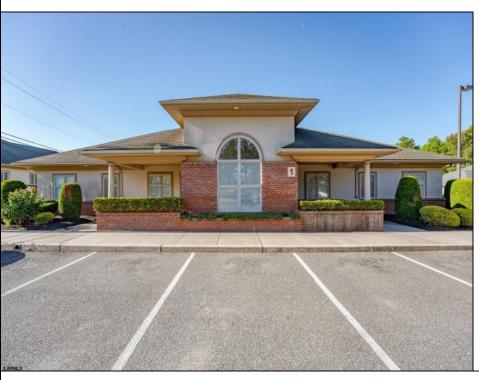

## **COMMENTS**

Excellent owner-user or investment opportunity in Vineland\'s expanding professional corridor. This 3,800 sq ft shell space is located in Building 3 of the 1103 W Sherman Ave professional complex and offers a blank canvas for customization, ideal for medical, wellness, legal, or professional office use. The building is part of a modern, well-maintained complex with strong curb appeal, generous parking, and consistent visibility from Sherman Ave. With flexible interior layout options and utility-ready infrastructure, the space allows buyers to build out to exact specifications and create a tailored environment to suit their operational needs. Strategically positioned just minutes from Inspira Medical Center and close to Routes 55 and 47, this location is well-connected and perfectly suited for businesses looking to grow in one of South Jersey\'s most active healthcare and business hubs. Offered for lease at \$20/sq ft NNN, but also available for sale, this is a rare opportunity to own space in a high-demand location with long-term growth potential and professional surroundings.