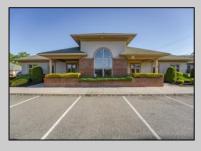

## **COMMENTS**

Excellent owner-user or investment opportunity in Vineland\'s expanding professional corridor. This 3,800 sq ft shell space is located in Building 3 of the 1103 W Sherman Ave professional complex and offers a blank canvas for customization, ideal for medical, wellness, legal, or professional office use. The building is part of a modern, well-maintained complex with strong curb appeal, generous parking, and consistent visibility from Sherman Ave. With flexible interior layout options and utility-ready infrastructure, the space allows buyers to build out to exact specifications and create a tailored environment to suit their operational needs. Strategically positioned just minutes from Inspira Medical Center and close to Routes 55 and 47, this location is well-connected and perfectly suited for businesses looking to grow in one of South Jersey\'s most active healthcare and business hubs. Offered for lease at \$20/sq ft NNN, but also available for sale, this is a rare opportunity to own space in a high-demand location with long-term growth potential and professional surroundings.