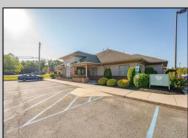

## **COMMENTS**

Excellent owner-user or investment opportunity in Vineland\'s expanding professional corridor. This 3,800 sq ft shell space is located in Building 3 of the 1103 W Sherman Ave professional complex and offers a blank canvas for customization, ideal for medical, wellness, legal, or professional office use. The building is part of a modern, well-maintained complex with strong curb appeal, generous parking, and consistent visibility from Sherman Ave. With flexible interior layout options and utility-ready infrastructure, the space allows buyers to build out to exact specifications and create a tailored environment to suit their operational needs. Strategically positioned just minutes from Inspira Medical Center and close to Routes 55 and 47, this location is well-connected and perfectly suited for businesses looking to grow in one of South Jersey\'s most active healthcare and business hubs. Offered for lease at \$20/sq ft NNN, but also available for sale, this is a rare opportunity to own space in a high-demand location with long-term growth potential and professional surroundings.