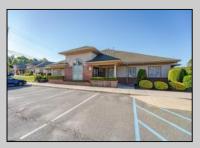

## **COMMENTS**

Excellent owner-user or investment opportunity in Vineland\'s expanding professional corridor. This 3,800 sq ft shell space is located in Building 3 of the 1103 W Sherman Ave professional complex and offers a blank canvas for customization, ideal for medical, wellness, legal, or professional office use. The building is part of a modern, well-maintained complex with strong curb appeal, generous parking, and consistent visibility from Sherman Ave. With flexible interior layout options and utility-ready infrastructure, the space allows buyers to build out to exact specifications and create a tailored environment to suit their operational needs. Strategically positioned just minutes from Inspira Medical Center and close to Routes 55 and 47, this location is well-connected and perfectly suited for businesses looking to grow in one of South Jersey\'s most active healthcare and business hubs. Offered for lease at \$20/sq ft NNN, but also available for sale, this is a rare opportunity to own space in a high-demand location with long-term growth potential and professional surroundings.