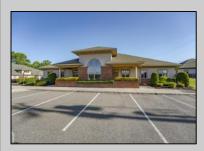

## **COMMENTS**

Excellent owner-user or investment opportunity in Vineland\'s expanding professional corridor. This 3,800 sq ft shell space is located in Building 3 of the 1103 W Sherman Ave professional complex and offers a blank canvas for customization, ideal for medical, wellness, legal, or professional office use. The building is part of a modern, well-maintained complex with strong curb appeal, generous parking, and consistent visibility from Sherman Ave. With flexible interior layout options and utility-ready infrastructure, the space allows buyers to build out to exact specifications and create a tailored environment to suit their operational needs. Strategically positioned just minutes from Inspira Medical Center and close to Routes 55 and 47, this location is well-connected and perfectly suited for businesses looking to grow in one of South Jersey\'s most active healthcare and business hubs. Offered for lease at \$20/sq ft NNN, but also available for sale, this is a rare opportunity to own space in a high-demand location with long-term growth potential and professional surroundings.