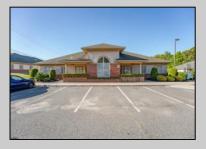

## **COMMENTS**

Excellent owner-user or investment opportunity in Vineland\'s expanding professional corridor. This 3,800 sq ft shell space is located in Building 3 of the 1103 W Sherman Ave professional complex and offers a blank canvas for customization, ideal for medical, wellness, legal, or professional office use. The building is part of a modern, well-maintained complex with strong curb appeal, generous parking, and consistent visibility from Sherman Ave. With flexible interior layout options and utility-ready infrastructure, the space allows buyers to build out to exact specifications and create a tailored environment to suit their operational needs. Strategically positioned just minutes from Inspira Medical Center and close to Routes 55 and 47, this location is well-connected and perfectly suited for businesses looking to grow in one of South Jersey\'s most active healthcare and business hubs. Offered for lease at \$20/sq ft NNN, but also available for sale, this is a rare opportunity to own space in a high-demand location with long-term growth potential and professional surroundings.