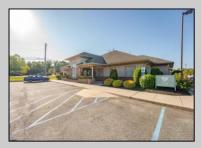

## **COMMENTS**

Excellent owner-user or investment opportunity in Vineland\'s expanding professional corridor. This 3,800 sq ft shell space is located in Building 3 of the 1103 W Sherman Ave professional complex and offers a blank canvas for customization, ideal for medical, wellness, legal, or professional office use. The building is part of a modern, well-maintained complex with strong curb appeal, generous parking, and consistent visibility from Sherman Ave. With flexible interior layout options and utility-ready infrastructure, the space allows buyers to build out to exact specifications and create a tailored environment to suit their operational needs. Strategically positioned just minutes from Inspira Medical Center and close to Routes 55 and 47, this location is well-connected and perfectly suited for businesses looking to grow in one of South Jersey\'s most active healthcare and business hubs. Offered for lease at \$20/sq ft NNN, but also available for sale, this is a rare opportunity to own space in a high-demand location with long-term growth potential and professional surroundings.

## PROPERTY DETAILS

Exterior ParkingGarage InteriorFeatures Heating
Brick 11 or More Spaces 220 Volt Electricity Gas-Natural
Frame/Wood Off Street Handicap Features Multi-Zoned
Paved

Water Sewer
Public Public Sewer
Ask for Domenic Ballerini
Berger Realty Inc
3160 Asbury Avenue, Ocean City
Call: 609-399-0076
Email to: dvb@bergerrealty.com