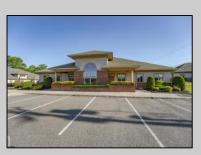

## **COMMENTS**

Excellent owner-user or investment opportunity in Vineland\'s expanding professional corridor. This 3,800 sq ft shell space is located in Building 3 of the 1103 W Sherman Ave professional complex and offers a blank canvas for customization, ideal for medical, wellness, legal, or professional office use. The building is part of a modern, well-maintained complex with strong curb appeal, generous parking, and consistent visibility from Sherman Ave. With flexible interior layout options and utility-ready infrastructure, the space allows buyers to build out to exact specifications and create a tailored environment to suit their operational needs. Strategically positioned just minutes from Inspira Medical Center and close to Routes 55 and 47, this location is well-connected and perfectly suited for businesses looking to grow in one of South Jersey\'s most active healthcare and business hubs. Offered for lease at \$20/sq ft NNN, but also available for sale, this is a rare opportunity to own space in a high-demand location with long-term growth potential and professional surroundings.