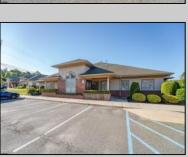

## **COMMENTS**

Excellent owner-user or investment opportunity in Vineland\'s expanding professional corridor. This 3,800 sq ft shell space is located in Building 3 of the 1103 W Sherman Ave professional complex and offers a blank canvas for customization, ideal for medical, wellness, legal, or professional office use. The building is part of a modern, well-maintained complex with strong curb appeal, generous parking, and consistent visibility from Sherman Ave. With flexible interior layout options and utility-ready infrastructure, the space allows buyers to build out to exact specifications and create a tailored environment to suit their operational needs. Strategically positioned just minutes from Inspira Medical Center and close to Routes 55 and 47, this location is well-connected and perfectly suited for businesses looking to grow in one of South Jersey\'s most active healthcare and business hubs. Offered for lease at \$20/sq ft NNN, but also available for sale, this is a rare opportunity to own space in a high-demand location with long-term growth potential and professional surroundings.