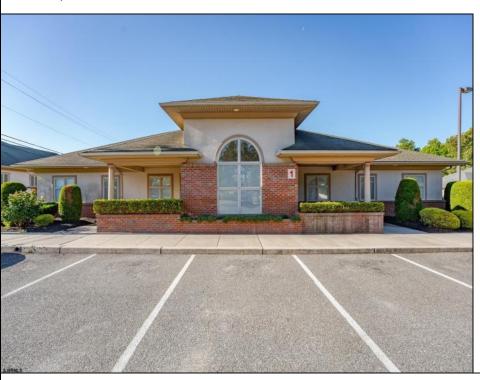

## **COMMENTS**

Excellent owner-user or investment opportunity in Vineland\'s expanding professional corridor. This 3,800 sq ft shell space is located in Building 3 of the 1103 W Sherman Ave professional complex and offers a blank canvas for customization, ideal for medical, wellness, legal, or professional office use. The building is part of a modern, well-maintained complex with strong curb appeal, generous parking, and consistent visibility from Sherman Ave. With flexible interior layout options and utility-ready infrastructure, the space allows buyers to build out to exact specifications and create a tailored environment to suit their operational needs. Strategically positioned just minutes from Inspira Medical Center and close to Routes 55 and 47, this location is well-connected and perfectly suited for businesses looking to grow in one of South Jersey\'s most active healthcare and business hubs. Offered for lease at \$20/sq ft NNN, but also available for sale, this is a rare opportunity to own space in a high-demand location with long-term growth potential and professional surroundings.

## PROPERTY DETAILS

Exterior ParkingGarage InteriorFeatures Heating
Brick 11 or More Spaces 220 Volt Electricity Gas-Natural
Frame/Wood Off Street Handicap Features Multi-Zoned
Paved

Water Sewer
Public Public Sewer
Ask for Domenic Ballerini
Berger Realty Inc
3160 Asbury Avenue, Ocean City
Call: 609-399-0076
Email to: dvb@bergerrealty.com