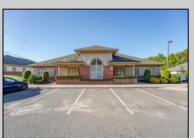

## **COMMENTS**

Excellent owner-user or investment opportunity in Vineland\'s expanding professional corridor. This 3,800 sq ft shell space is located in Building 3 of the 1103 W Sherman Ave professional complex and offers a blank canvas for customization, ideal for medical, wellness, legal, or professional office use. The building is part of a modern, well-maintained complex with strong curb appeal, generous parking, and consistent visibility from Sherman Ave. With flexible interior layout options and utility-ready infrastructure, the space allows buyers to build out to exact specifications and create a tailored environment to suit their operational needs. Strategically positioned just minutes from Inspira Medical Center and close to Routes 55 and 47, this location is well-connected and perfectly suited for businesses looking to grow in one of South Jersey\'s most active healthcare and business hubs. Offered for lease at \$20/sq ft NNN, but also available for sale, this is a rare opportunity to own space in a high-demand location with long-term growth potential and professional surroundings.