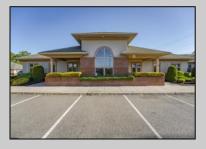

## **COMMENTS**

Excellent owner-user or investment opportunity in Vineland\'s expanding professional corridor. This 3,800 sq ft shell space is located in Building 3 of the 1103 W Sherman Ave professional complex and offers a blank canvas for customization, ideal for medical, wellness, legal, or professional office use. The building is part of a modern, well-maintained complex with strong curb appeal, generous parking, and consistent visibility from Sherman Ave. With flexible interior layout options and utility-ready infrastructure, the space allows buyers to build out to exact specifications and create a tailored environment to suit their operational needs. Strategically positioned just minutes from Inspira Medical Center and close to Routes 55 and 47, this location is well-connected and perfectly suited for businesses looking to grow in one of South Jersey\'s most active healthcare and business hubs. Offered for lease at \$20/sq ft NNN, but also available for sale, this is a rare opportunity to own space in a high-demand location with long-term growth potential and professional surroundings.