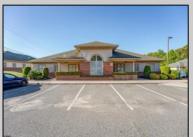

## **COMMENTS**

Excellent owner-user or investment opportunity in Vineland\'s expanding professional corridor. This 3,800 sq ft shell space is located in Building 3 of the 1103 W Sherman Ave professional complex and offers a blank canvas for customization, ideal for medical, wellness, legal, or professional office use. The building is part of a modern, well-maintained complex with strong curb appeal, generous parking, and consistent visibility from Sherman Ave. With flexible interior layout options and utility-ready infrastructure, the space allows buyers to build out to exact specifications and create a tailored environment to suit their operational needs. Strategically positioned just minutes from Inspira Medical Center and close to Routes 55 and 47, this location is well-connected and perfectly suited for businesses looking to grow in one of South Jersey\'s most active healthcare and business hubs. Offered for lease at \$20/sq ft NNN, but also available for sale, this is a rare opportunity to own space in a high-demand location with long-term growth potential and professional surroundings.