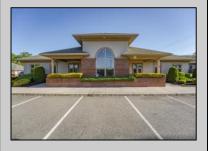

## **COMMENTS**

Excellent owner-user or investment opportunity in Vineland\'s expanding professional corridor. This 3,800 sq ft shell space is located in Building 3 of the 1103 W Sherman Ave professional complex and offers a blank canvas for customization, ideal for medical, wellness, legal, or professional office use. The building is part of a modern, well-maintained complex with strong curb appeal, generous parking, and consistent visibility from Sherman Ave. With flexible interior layout options and utility-ready infrastructure, the space allows buyers to build out to exact specifications and create a tailored environment to suit their operational needs. Strategically positioned just minutes from Inspira Medical Center and close to Routes 55 and 47, this location is well-connected and perfectly suited for businesses looking to grow in one of South Jersey\'s most active healthcare and business hubs. Offered for lease at \$20/sq ft NNN, but also available for sale, this is a rare opportunity to own space in a high-demand location with long-term growth potential and professional surroundings.