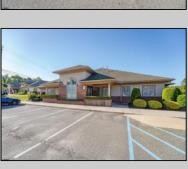

## **COMMENTS**

Excellent owner-user or investment opportunity in Vineland\'s expanding professional corridor. This 3,800 sq ft shell space is located in Building 3 of the 1103 W Sherman Ave professional complex and offers a blank canvas for customization, ideal for medical, wellness, legal, or professional office use. The building is part of a modern, well-maintained complex with strong curb appeal, generous parking, and consistent visibility from Sherman Ave. With flexible interior layout options and utility-ready infrastructure, the space allows buyers to build out to exact specifications and create a tailored environment to suit their operational needs. Strategically positioned just minutes from Inspira Medical Center and close to Routes 55 and 47, this location is well-connected and perfectly suited for businesses looking to grow in one of South Jersey\'s most active healthcare and business hubs. Offered for lease at \$20/sq ft NNN, but also available for sale, this is a rare opportunity to own space in a high-demand location with long-term growth potential and professional surroundings.