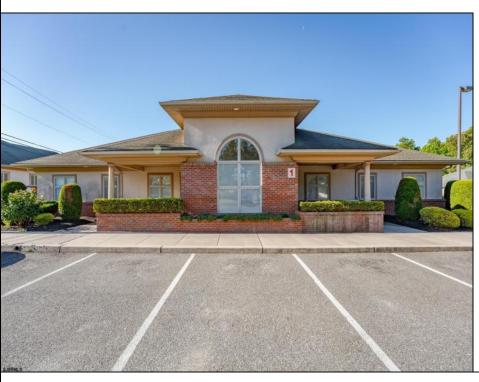

## **COMMENTS**

Excellent owner-user or investment opportunity in Vineland\'s expanding professional corridor. This 3,800 sq ft shell space is located in Building 3 of the 1103 W Sherman Ave professional complex and offers a blank canvas for customization, ideal for medical, wellness, legal, or professional office use. The building is part of a modern, well-maintained complex with strong curb appeal, generous parking, and consistent visibility from Sherman Ave. With flexible interior layout options and utility-ready infrastructure, the space allows buyers to build out to exact specifications and create a tailored environment to suit their operational needs. Strategically positioned just minutes from Inspira Medical Center and close to Routes 55 and 47, this location is well-connected and perfectly suited for businesses looking to grow in one of South Jersey\'s most active healthcare and business hubs. Offered for lease at \$20/sq ft NNN, but also available for sale, this is a rare opportunity to own space in a high-demand location with long-term growth potential and professional surroundings.