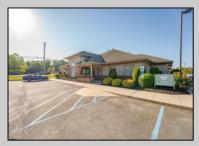

## **COMMENTS**

Excellent owner-user or investment opportunity in Vineland\'s expanding professional corridor. This 3,800 sq ft shell space is located in Building 3 of the 1103 W Sherman Ave professional complex and offers a blank canvas for customization, ideal for medical, wellness, legal, or professional office use. The building is part of a modern, well-maintained complex with strong curb appeal, generous parking, and consistent visibility from Sherman Ave. With flexible interior layout options and utility-ready infrastructure, the space allows buyers to build out to exact specifications and create a tailored environment to suit their operational needs. Strategically positioned just minutes from Inspira Medical Center and close to Routes 55 and 47, this location is well-connected and perfectly suited for businesses looking to grow in one of South Jersey\'s most active healthcare and business hubs. Offered for lease at \$20/sq ft NNN, but also available for sale, this is a rare opportunity to own space in a high-demand location with long-term growth potential and professional surroundings.