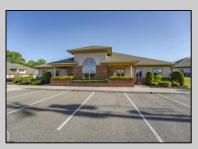

## **COMMENTS**

Excellent owner-user or investment opportunity in Vineland\'s expanding professional corridor. This 3,800 sq ft shell space is located in Building 3 of the 1103 W Sherman Ave professional complex and offers a blank canvas for customization, ideal for medical, wellness, legal, or professional office use. The building is part of a modern, well-maintained complex with strong curb appeal, generous parking, and consistent visibility from Sherman Ave. With flexible interior layout options and utility-ready infrastructure, the space allows buyers to build out to exact specifications and create a tailored environment to suit their operational needs. Strategically positioned just minutes from Inspira Medical Center and close to Routes 55 and 47, this location is well-connected and perfectly suited for businesses looking to grow in one of South Jersey\'s most active healthcare and business hubs. Offered for lease at \$20/sq ft NNN, but also available for sale, this is a rare opportunity to own space in a high-demand location with long-term growth potential and professional surroundings.