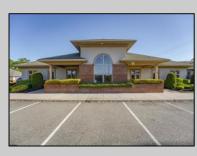

## COMMENTS

Excellent owner-user or investment opportunity in Vineland's expanding professional corridor. This 3,800 sq ft shell space is located in Building 3 of the 1103 W Sherman Ave professional complex and offers a blank canvas for customization, ideal for medical, wellness, legal, or professional office use. The building is part of a modern, well-maintained complex with strong curb appeal, generous parking, and consistent visibility from Sherman Ave. With flexible interior layout options and utility-ready infrastructure, the space allows buyers to build out to exact specifications and create a tailored environment to suit their operational needs. Strategically positioned just minutes from Inspira Medical Center and close to Routes 55 and 47, this location is well-connected and perfectly suited for businesses looking to grow in one of South Jerseyl's most active healthcare and business hubs. Offered for lease at \$20/sq ft NNN, but also available for sale, this is a rare opportunity to own space in a high-demand location with long-term growth potential and professional surroundings.