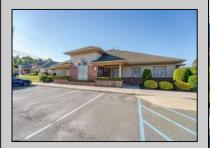

## COMMENTS

Excellent owner-user or investment opportunity in Vineland's expanding professional corridor. This 3,800 sq ft shell space is located in Building 3 of the 1103 W Sherman Ave professional complex and offers a blank canvas for customization, ideal for medical, wellness, legal, or professional office use. The building is part of a modern, well-maintained complex with strong curb appeal, generous parking, and consistent visibility from Sherman Ave. With flexible interior layout options and utility-ready infrastructure, the space allows buyers to build out to exact specifications and create a tailored environment to suit their operational needs. Strategically positioned just minutes from Inspira Medical Center and close to Routes 55 and 47, this location is well-connected and perfectly suited for businesses looking to grow in one of South Jerseyl's most active healthcare and business hubs. Offered for lease at \$20/sq ft NNN, but also available for sale, this is a rare opportunity to own space in a high-demand location with long-term growth potential and professional surroundings.