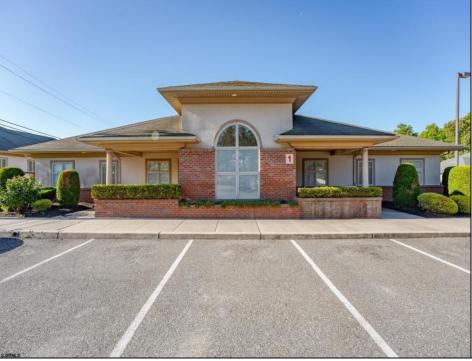

## COMMENTS

Excellent owner-user or investment opportunity in Vineland's expanding professional corridor. This 3,800 sq ft shell space is located in Building 3 of the 1103 W Sherman Ave professional complex and offers a blank canvas for customization, ideal for medical, wellness, legal, or professional office use. The building is part of a modern, well-maintained complex with strong curb appeal, generous parking, and consistent visibility from Sherman Ave. With flexible interior layout options and utility-ready infrastructure, the space allows buyers to build out to exact specifications and create a tailored environment to suit their operational needs. Strategically positioned just minutes from Inspira Medical Center and close to Routes 55 and 47, this location is well-connected and perfectly suited for businesses looking to grow in one of South Jerseyl's most active healthcare and business hubs. Offered for lease at \$20/sq ft NNN, but also available for sale, this is a rare opportunity to own space in a high-demand location with long-term growth potential and professional surroundings.