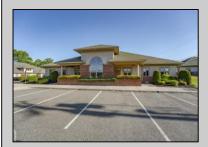

## COMMENTS

Excellent owner-user or investment opportunity in Vineland's expanding professional corridor. This 3,800 sq ft shell space is located in Building 3 of the 1103 W Sherman Ave professional complex and offers a blank canvas for customization, ideal for medical, wellness, legal, or professional office use. The building is part of a modern, well-maintained complex with strong curb appeal, generous parking, and consistent visibility from Sherman Ave. With flexible interior layout options and utility-ready infrastructure, the space allows buyers to build out to exact specifications and create a tailored environment to suit their operational needs. Strategically positioned just minutes from Inspira Medical Center and close to Routes 55 and 47, this location is well-connected and perfectly suited for businesses looking to grow in one of South Jerseyl's most active healthcare and business hubs. Offered for lease at \$20/sq ft NNN, but also available for sale, this is a rare opportunity to own space in a high-demand location with long-term growth potential and professional surroundings.