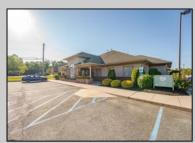

## COMMENTS

Excellent owner-user or investment opportunity in Vineland's expanding professional corridor. This 3,800 sq ft shell space is located in Building 3 of the 1103 W Sherman Ave professional complex and offers a blank canvas for customization, ideal for medical, wellness, legal, or professional office use. The building is part of a modern, well-maintained complex with strong curb appeal, generous parking, and consistent visibility from Sherman Ave. With flexible interior layout options and utility-ready infrastructure, the space allows buyers to build out to exact specifications and create a tailored environment to suit their operational needs. Strategically positioned just minutes from Inspira Medical Center and close to Routes 55 and 47, this location is well-connected and perfectly suited for businesses looking to grow in one of South Jerseyl's most active healthcare and business hubs. Offered for lease at \$20/sq ft NNN, but also available for sale, this is a rare opportunity to own space in a high-demand location with long-term growth potential and professional surroundings.