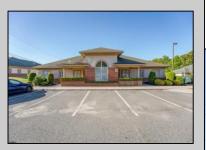

## COMMENTS

Excellent owner-user or investment opportunity in Vineland's expanding professional corridor. This 3,800 sq ft shell space is located in Building 3 of the 1103 W Sherman Ave professional complex and offers a blank canvas for customization, ideal for medical, wellness, legal, or professional office use. The building is part of a modern, well-maintained complex with strong curb appeal, generous parking, and consistent visibility from Sherman Ave. With flexible interior layout options and utility-ready infrastructure, the space allows buyers to build out to exact specifications and create a tailored environment to suit their operational needs. Strategically positioned just minutes from Inspira Medical Center and close to Routes 55 and 47, this location is well-connected and perfectly suited for businesses looking to grow in one of South Jerseyl's most active healthcare and business hubs. Offered for lease at \$20/sq ft NNN, but also available for sale, this is a rare opportunity to own space in a high-demand location with long-term growth potential and professional surroundings.