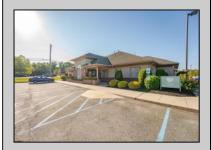

## **COMMENTS**

Excellent owner-user or investment opportunity in Vineland\'s expanding professional corridor. This 3,800 sq ft shell space is located in Building 3 of the 1103 W Sherman Ave professional complex and offers a blank canvas for customization, ideal for medical, wellness, legal, or professional office use. The building is part of a modern, well-maintained complex with strong curb appeal, generous parking, and consistent visibility from Sherman Ave. With flexible interior layout options and utility-ready infrastructure, the space allows buyers to build out to exact specifications and create a tailored environment to suit their operational needs. Strategically positioned just minutes from Inspira Medical Center and close to Routes 55 and 47, this location is well-connected and perfectly suited for businesses looking to grow in one of South Jersey\'s most active healthcare and business hubs. Offered for lease at \$20/sq ft NNN, but also available for sale, this is a rare opportunity to own space in a high-demand location with long-term growth potential and professional surroundings.

## **PROPERTY DETAILS**

Exterior ParkingGarage InteriorFeatures Heating
Brick 11 or More Spaces 220 Volt Electricity Gas-Natural
Frame/Wood Off Street Handicap Features Multi-Zoned
Paved

Water Sewer
Public Public Sewer
Ask for Brian Kolmer