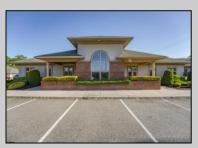

## **COMMENTS**

Excellent owner-user or investment opportunity in Vineland\'s expanding professional corridor. This 3,800 sq ft shell space is located in Building 3 of the 1103 W Sherman Ave professional complex and offers a blank canvas for customization, ideal for medical, wellness, legal, or professional office use. The building is part of a modern, well-maintained complex with strong curb appeal, generous parking, and consistent visibility from Sherman Ave. With flexible interior layout options and utility-ready infrastructure, the space allows buyers to build out to exact specifications and create a tailored environment to suit their operational needs. Strategically positioned just minutes from Inspira Medical Center and close to Routes 55 and 47, this location is well-connected and perfectly suited for businesses looking to grow in one of South Jersey\'s most active healthcare and business hubs. Offered for lease at \$20/sq ft NNN, but also available for sale, this is a rare opportunity to own space in a high-demand location with long-term growth potential and professional surroundings.

## **PROPERTY DETAILS**

Exterior ParkingGarage InteriorFeatures Heating
Brick 11 or More Spaces 220 Volt Electricity Gas-Natural
Frame/Wood Off Street Handicap Features Multi-Zoned
Paved

Water Sewer
Public Public Sewer
Ask for Brian Kolmer