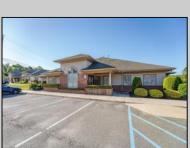

## **COMMENTS**

Excellent owner-user or investment opportunity in Vineland\'s expanding professional corridor. This 3,800 sq ft shell space is located in Building 3 of the 1103 W Sherman Ave professional complex and offers a blank canvas for customization, ideal for medical, wellness, legal, or professional office use. The building is part of a modern, well-maintained complex with strong curb appeal, generous parking, and consistent visibility from Sherman Ave. With flexible interior layout options and utility-ready infrastructure, the space allows buyers to build out to exact specifications and create a tailored environment to suit their operational needs. Strategically positioned just minutes from Inspira Medical Center and close to Routes 55 and 47, this location is well-connected and perfectly suited for businesses looking to grow in one of South Jersey\'s most active healthcare and business hubs. Offered for lease at \$20/sq ft NNN, but also available for sale, this is a rare opportunity to own space in a high-demand location with long-term growth potential and professional surroundings.

## **PROPERTY DETAILS**

Exterior ParkingGarage InteriorFeatures Heating
Brick 11 or More Spaces 220 Volt Electricity Gas-Natural
Frame/Wood Off Street Handicap Features Multi-Zoned
Paved

Water Sewer
Public Public Sewer
Ask for Brian Kolmer