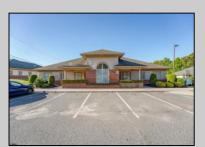

## **COMMENTS**

Excellent owner-user or investment opportunity in Vineland\'s expanding professional corridor. This 3,800 sq ft shell space is located in Building 3 of the 1103 W Sherman Ave professional complex and offers a blank canvas for customization, ideal for medical, wellness, legal, or professional office use. The building is part of a modern, well-maintained complex with strong curb appeal, generous parking, and consistent visibility from Sherman Ave. With flexible interior layout options and utility-ready infrastructure, the space allows buyers to build out to exact specifications and create a tailored environment to suit their operational needs. Strategically positioned just minutes from Inspira Medical Center and close to Routes 55 and 47, this location is well-connected and perfectly suited for businesses looking to grow in one of South Jersey\'s most active healthcare and business hubs. Offered for lease at \$20/sq ft NNN, but also available for sale, this is a rare opportunity to own space in a high-demand location with long-term growth potential and professional surroundings.

## **PROPERTY DETAILS**

Exterior ParkingGarage InteriorFeatures Heating
Brick 11 or More Spaces 220 Volt Electricity Gas-Natural
Frame/Wood Off Street Handicap Features Multi-Zoned
Paved

Water Sewer
Public Public Sewer
Ask for Brian Kolmer