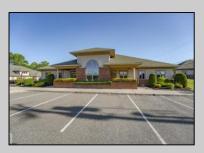

## **COMMENTS**

Excellent owner-user or investment opportunity in Vineland\'s expanding professional corridor. This 3,800 sq ft shell space is located in Building 3 of the 1103 W Sherman Ave professional complex and offers a blank canvas for customization, ideal for medical, wellness, legal, or professional office use. The building is part of a modern, well-maintained complex with strong curb appeal, generous parking, and consistent visibility from Sherman Ave. With flexible interior layout options and utility-ready infrastructure, the space allows buyers to build out to exact specifications and create a tailored environment to suit their operational needs. Strategically positioned just minutes from Inspira Medical Center and close to Routes 55 and 47, this location is well-connected and perfectly suited for businesses looking to grow in one of South Jersey\'s most active healthcare and business hubs. Offered for lease at \$20/sq ft NNN, but also available for sale, this is a rare opportunity to own space in a high-demand location with long-term growth potential and professional surroundings.

## **PROPERTY DETAILS**

Exterior ParkingGarage InteriorFeatures Heating
Brick 11 or More Spaces 220 Volt Electricity Gas-Natural
Frame/Wood Off Street Handicap Features Multi-Zoned
Paved

Water Sewer
Public Public Sewer
Ask for Brian Kolmer