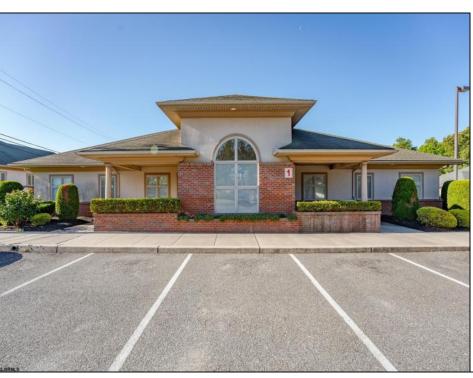

## **COMMENTS**

Excellent owner-user or investment opportunity in Vineland\'s expanding professional corridor. This 3,800 sq ft shell space is located in Building 3 of the 1103 W Sherman Ave professional complex and offers a blank canvas for customization, ideal for medical, wellness, legal, or professional office use. The building is part of a modern, well-maintained complex with strong curb appeal, generous parking, and consistent visibility from Sherman Ave. With flexible interior layout options and utility-ready infrastructure, the space allows buyers to build out to exact specifications and create a tailored environment to suit their operational needs. Strategically positioned just minutes from Inspira Medical Center and close to Routes 55 and 47, this location is well-connected and perfectly suited for businesses looking to grow in one of South Jersey\'s most active healthcare and business hubs. Offered for lease at \$20/sq ft NNN, but also available for sale, this is a rare opportunity to own space in a high-demand location with long-term growth potential and professional surroundings.

## **PROPERTY DETAILS**

Exterior ParkingGarage InteriorFeatures Heating
Brick 11 or More Spaces 220 Volt Electricity Gas-Natural
Frame/Wood Off Street Handicap Features Multi-Zoned
Paved

Water Sewer
Public Public Sewer
Ask for Brian Kolmer