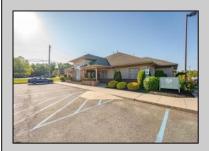

## **COMMENTS**

Excellent owner-user or investment opportunity in Vineland\'s expanding professional corridor. This 3,800 sq ft shell space is located in Building 3 of the 1103 W Sherman Ave professional complex and offers a blank canvas for customization, ideal for medical, wellness, legal, or professional office use. The building is part of a modern, well-maintained complex with strong curb appeal, generous parking, and consistent visibility from Sherman Ave. With flexible interior layout options and utility-ready infrastructure, the space allows buyers to build out to exact specifications and create a tailored environment to suit their operational needs. Strategically positioned just minutes from Inspira Medical Center and close to Routes 55 and 47, this location is well-connected and perfectly suited for businesses looking to grow in one of South Jersey\'s most active healthcare and business hubs. Offered for lease at \$20/sq ft NNN, but also available for sale, this is a rare opportunity to own space in a high-demand location with long-term growth potential and professional surroundings.