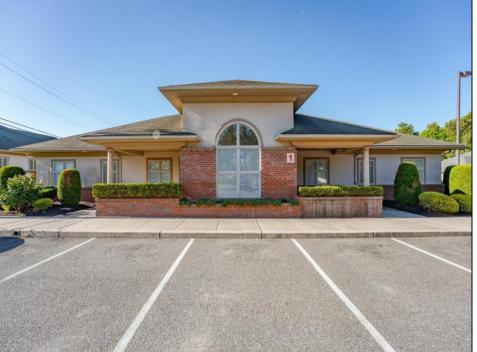

## **COMMENTS**

Excellent owner-user or investment opportunity in Vineland\'s expanding professional corridor. This 3,800 sq ft shell space is located in Building 3 of the 1103 W Sherman Ave professional complex and offers a blank canvas for customization, ideal for medical, wellness, legal, or professional office use. The building is part of a modern, well-maintained complex with strong curb appeal, generous parking, and consistent visibility from Sherman Ave. With flexible interior layout options and utility-ready infrastructure, the space allows buyers to build out to exact specifications and create a tailored environment to suit their operational needs. Strategically positioned just minutes from Inspira Medical Center and close to Routes 55 and 47, this location is well-connected and perfectly suited for businesses looking to grow in one of South Jersey\'s most active healthcare and business hubs. Offered for lease at \$20/sq ft NNN, but also available for sale, this is a rare opportunity to own space in a high-demand location with long-term growth potential and professional surroundings.