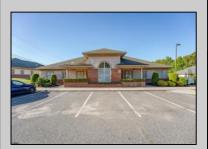

## **COMMENTS**

Excellent owner-user or investment opportunity in Vineland\'s expanding professional corridor. This 3,800 sq ft shell space is located in Building 3 of the 1103 W Sherman Ave professional complex and offers a blank canvas for customization, ideal for medical, wellness, legal, or professional office use. The building is part of a modern, well-maintained complex with strong curb appeal, generous parking, and consistent visibility from Sherman Ave. With flexible interior layout options and utility-ready infrastructure, the space allows buyers to build out to exact specifications and create a tailored environment to suit their operational needs. Strategically positioned just minutes from Inspira Medical Center and close to Routes 55 and 47, this location is well-connected and perfectly suited for businesses looking to grow in one of South Jersey\'s most active healthcare and business hubs. Offered for lease at \$20/sq ft NNN, but also available for sale, this is a rare opportunity to own space in a high-demand location with long-term growth potential and professional surroundings.