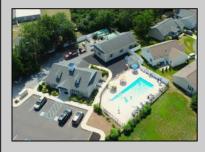

## **COMMENTS**

Fantastic Strathmere model located in the highly desirable over 55 community of Osprey Cove. This unit is within walking distance to the recreation center, pool and mailboxes. Lovingly maintained with upgraded SS appliance package, custom cabinets and comfortable sized island. Enter from your covered front porch into your ample sized living room with beautiful stoned gas fireplace. Kitchen offers a nice eat in area and built in server with tons of storage. Down the hall you have your laundry room with even more storage and door to your patio and garage access. 2 nice size bedrooms, primary has a walk-in closet, en suite bath with walk in shower and storage and brand-new carpet. This unit was part of the first phase of the development, so its nice and close to amenities. Lot rent is \$875 per month and this includes water for irrigation, SIC and OC. tras