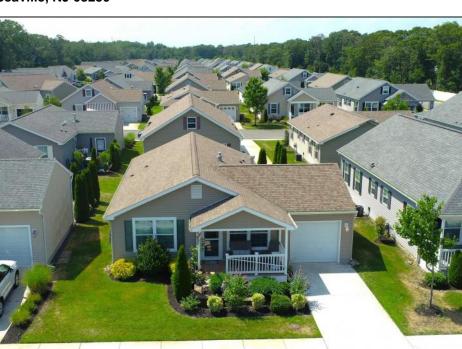

## **COMMENTS**

Fantastic Strathmere model located in the highly desirable over 55 community of Osprey Cove. This unit is within walking distance to the recreation center, pool and mailboxes. Lovingly maintained with upgraded SS appliance package, custom cabinets and comfortable sized island. Enter from your covered front porch into your ample sized living room with beautiful stoned gas fireplace. Kitchen offers a nice eat in area and built in server with tons of storage. Down the hall you have your laundry room with even more storage and door to your patio and garage access. 2 nice size bedrooms, primary has a walk-in closet, en suite bath with walk in shower and storage and brand-new carpet. This unit was part of the first phase of the development, so its nice and close to amenities. Lot rent is \$875 per month and this includes water for irrigation, SIC and OC. tras