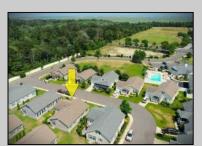

## **COMMENTS**

Fantastic Strathmere model located in the highly desirable over 55 community of Osprey Cove. This unit is within walking distance to the recreation center, pool and mailboxes. Lovingly maintained with upgraded SS appliance package, custom cabinets and comfortable sized island. Enter from your covered front porch into your ample sized living room with beautiful stoned gas fireplace. Kitchen offers a nice eat in area and built in server with tons of storage. Down the hall you have your laundry room with even more storage and door to your patio and garage access. 2 nice size bedrooms, primary has a walk-in closet, en suite bath with walk in shower and storage and brand-new carpet. This unit was part of the first phase of the development, so its nice and close to amenities. Lot rent is \$875 per month and this includes water for irrigation, SIC and OC. tras