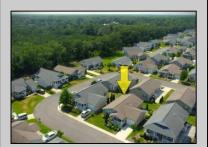

## **COMMENTS**

Fantastic Strathmere model located in the highly desirable over 55 community of Osprey Cove. This unit is within walking distance to the recreation center, pool and mailboxes. Lovingly maintained with upgraded SS appliance package, custom cabinets and comfortable sized island. Enter from your covered front porch into your ample sized living room with beautiful stoned gas fireplace. Kitchen offers a nice eat in area and built in server with tons of storage. Down the hall you have your laundry room with even more storage and door to your patio and garage access. 2 nice size bedrooms, primary has a walk-in closet, en suite bath with walk in shower and storage and brand-new carpet. This unit was part of the first phase of the development, so its nice and close to amenities. Lot rent is \$875 per month and this includes water for irrigation, SIC and OC. tras