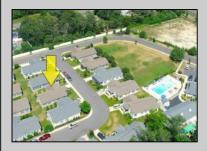

## **COMMENTS**

Fantastic Strathmere model located in the highly desirable over 55 community of Osprey Cove. This unit is within walking distance to the recreation center, pool and mailboxes. Lovingly maintained with upgraded SS appliance package, custom cabinets and comfortable sized island. Enter from your covered front porch into your ample sized living room with beautiful stoned gas fireplace. Kitchen offers a nice eat in area and built in server with tons of storage. Down the hall you have your laundry room with even more storage and door to your patio and garage access. 2 nice size bedrooms, primary has a walk-in closet, en suite bath with walk in shower and storage and brand-new carpet. This unit was part of the first phase of the development, so its nice and close to amenities. Lot rent is \$875 per month and this includes water for irrigation, SIC and OC. tras