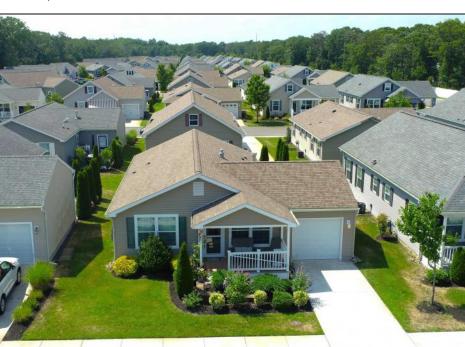

## **COMMENTS**

Fantastic Strathmere model located in the highly desirable over 55 community of Osprey Cove. This unit is within walking distance to the recreation center, pool and mailboxes. Lovingly maintained with upgraded SS appliance package, custom cabinets and comfortable sized island. Enter from your covered front porch into your ample sized living room with beautiful stoned gas fireplace. Kitchen offers a nice eat in area and built in server with tons of storage. Down the hall you have your laundry room with even more storage and door to your patio and garage access. 2 nice size bedrooms, primary has a walk-in closet, en suite bath with walk in shower and storage and brand-new carpet. This unit was part of the first phase of the development, so its nice and close to amenities. Lot rent is \$875 per month and this includes water for irrigation, trash and snow removal, septic and use of all the amenities. Minutes to SIC and OC.