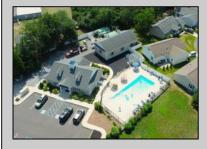

## **COMMENTS**

Fantastic Strathmere model located in the highly desirable over 55 community of Osprey Cove. This unit is within walking distance to the recreation center, pool and mailboxes. Lovingly maintained with upgraded SS appliance package, custom cabinets and comfortable sized island. Enter from your covered front porch into your ample sized living room with beautiful stoned gas fireplace. Kitchen offers a nice eat in area and built in server with tons of storage. Down the hall you have your laundry room with even more storage and door to your patio and garage access. 2 nice size bedrooms, primary has a walk-in closet, en suite bath with walk in shower and storage and brand-new carpet. This unit was part of the first phase of the development, so its nice and close to amenities. Lot rent is \$875 per month and this includes water for irrigation, trash and snow removal, septic and use of all the amenities. Minutes to SIC and OC.