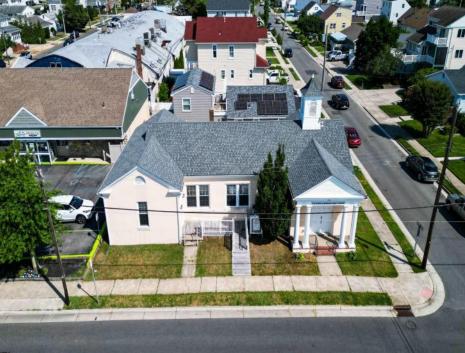

## **COMMENTS**

Nestled in the heart of Ventnor Heights, this unique property sits on a beautiful 50x80 corner lot, offering a rare blend of character, space, and location. Formerly a church and now operating as a Chapel and a youth center, the building retains its charm while offering versatile potential for future use. Situated directly next to a local supermarket and surrounded by a vibrant community, this location provides excellent visibility and accessibility. Whether you're looking to continue its community-focused mission or repurpose the space for residential or commercial use (subject to zoning approvals), 300 N Dudley offers a one-of-a-kind opportunity in one of Ventnor's most desirable neighborhoods.