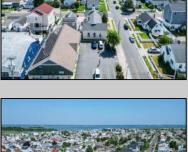

## **COMMENTS**

Nestled in the heart of Ventnor Heights, this unique property sits on a beautiful 50x80 corner lot, offering a rare blend of character, space, and location. Formerly a church and now operating as a Chapel and a youth center, the building retains its charm while offering versatile potential for future use. Situated directly next to a local supermarket and surrounded by a vibrant community, this location provides excellent visibility and accessibility. Whether you're looking to continue its community-focused mission or repurpose the space for residential or commercial use (subject to zoning approvals), 300 N Dudley offers a one-of-a-kind opportunity in one of Ventnor's most desirable neighborhoods.