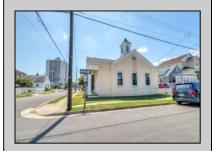

## **COMMENTS**

Nestled in the heart of Ventnor Heights, this unique property sits on a beautiful 50x80 corner lot, offering a rare blend of character, space, and location. Formerly a church and now operating as a Chapel and a youth center, the building retains its charm while offering versatile potential for future use. Situated directly next to a local supermarket and surrounded by a vibrant community, this location provides excellent visibility and accessibility. Whether you're looking to continue its community-focused mission or repurpose the space for residential or commercial use (subject to zoning approvals), 300 N Dudley offers a one-of-a-kind opportunity in one of Ventnor's most desirable neighborhoods.