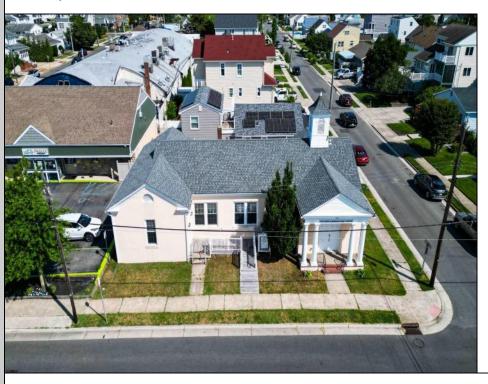

## **COMMENTS**

Nestled in the heart of Ventnor Heights, this unique property sits on a beautiful 50x80 corner lot, offering a rare blend of character, space, and location. Formerly a church and now operating as a Chapel and a youth center, the building retains its charm while offering versatile potential for future use. Situated directly next to a local supermarket and surrounded by a vibrant community, this location provides excellent visibility and accessibility. Whether you're looking to continue its community-focused mission or repurpose the space for residential or commercial use (subject to zoning approvals), 300 N Dudley offers a one-of-a-kind opportunity in one of Ventnor's most desirable neighborhoods.