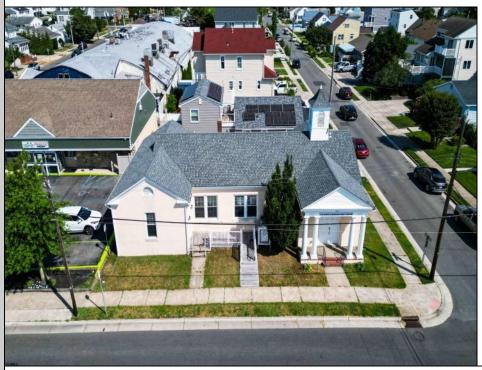

## COMMENTS

Nestled in the heart of Ventnor Heights, this unique property sits on a beautiful 50x80 corner lot, offering a rare blend of character, space, and location. Formerly a church and now operating as a Chapel and a youth center, the building retains its charm while offering versatile potential for future use. Situated directly next to a local supermarket and surrounded by a vibrant community, this location provides excellent visibility and accessibility. Whether you're looking to continue its community-focused mission or repurpose the space for residential or commercial use (subject to zoning approvals), 300 N Dudley offers a one-of-a-kind opportunity in one of Ventnor's most desirable neighborhoods.