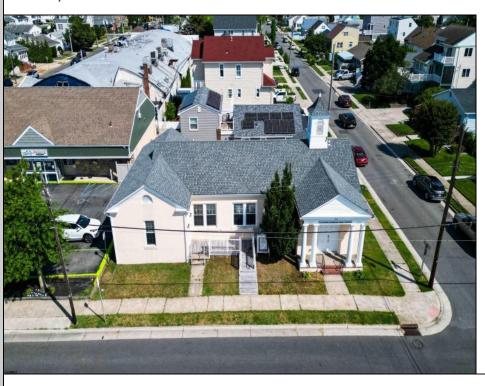

## **COMMENTS**

Nestled in the heart of Ventnor Heights, this unique property sits on a beautiful 50x80 corner lot, offering a rare blend of character, space, and location. Formerly a church and now operating as a Chapel and a youth center, the building retains its charm while offering versatile potential for future use. Situated directly next to a local supermarket and surrounded by a vibrant community, this location provides excellent visibility and accessibility. Whether you're looking to continue its community-focused mission or repurpose the space for residential or commercial use (subject to zoning approvals), 300 N Dudley offers a one-of-a-kind opportunity in one of Ventnor's most desirable neighborhoods.