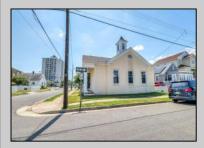

## **COMMENTS**

Nestled in the heart of Ventnor Heights, this unique property sits on a beautiful 50x80 corner lot, offering a rare blend of character, space, and location. Formerly a church and now operating as a Chapel and a youth center, the building retains its charm while offering versatile potential for future use. Situated directly next to a local supermarket and surrounded by a vibrant community, this location provides excellent visibility and accessibility. Whether you're looking to continue its community-focused mission or repurpose the space for residential or commercial use (subject to zoning approvals), 300 N Dudley offers a one-of-a-kind opportunity in one of Ventnor's most desirable neighborhoods.