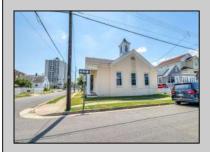

## **COMMENTS**

Nestled in the heart of Ventnor Heights, this unique property sits on a beautiful 50x80 corner lot, offering a rare blend of character, space, and location. Formerly a church and now operating as a Chapel and a youth center, the building retains its charm while offering versatile potential for future use. Situated directly next to a local supermarket and surrounded by a vibrant community, this location provides excellent visibility and accessibility. Whether you're looking to continue its community-focused mission or repurpose the space for residential or commercial use (subject to zoning approvals), 300 N Dudley offers a one-of-a-kind opportunity in one of Ventnor's most desirable neighborhoods.