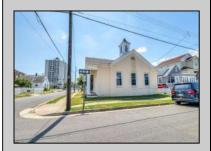

## COMMENTS

Nestled in the heart of Ventnor Heights, this unique property sits on a beautiful 50x80 corner lot, offering a rare blend of character, space, and location. Formerly a church and now operating as a Chapel and a youth center, the building retains its charm while offering versatile potential for future use. Situated directly next to a local supermarket and surrounded by a vibrant community, this location provides excellent visibility and accessibility. Whether you're looking to continue its community-focused mission or repurpose the space for residential or commercial use (subject to zoning approvals), 300 N Dudley offers a one-of-a-kind opportunity in one of Ventnor's most desirable neighborhoods.