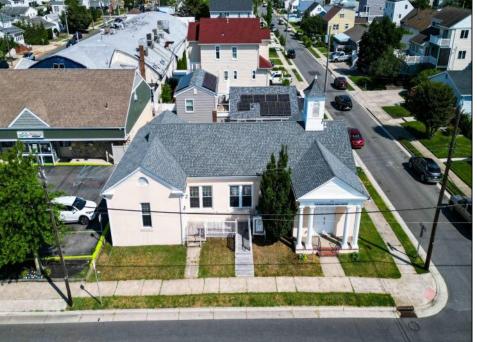

## COMMENTS

Nestled in the heart of Ventnor Heights, this unique property sits on a beautiful 50x80 corner lot, offering a rare blend of character, space, and location. Formerly a church and now operating as a Chapel and a youth center, the building retains its charm while offering versatile potential for future use. Situated directly next to a local supermarket and surrounded by a vibrant community, this location provides excellent visibility and accessibility. Whether you're looking to continue its community-focused mission or repurpose the space for residential or commercial use (subject to zoning approvals), 300 N Dudley offers a one-of-a-kind opportunity in one of Ventnor's most desirable neighborhoods.