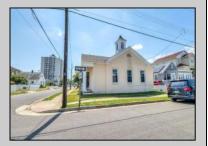

## **COMMENTS**

Nestled in the heart of Ventnor Heights, this unique property sits on a beautiful 50x80 corner lot, offering a rare blend of character, space, and location. Formerly a church and now operating as a Chapel and a youth center, the building retains its charm while offering versatile potential for future use. Situated directly next to a local supermarket and surrounded by a vibrant community, this location provides excellent visibility and accessibility. Whether you're looking to continue its community-focused mission or repurpose the space for residential or commercial use (subject to zoning approvals), 300 N Dudley offers a one-of-a-kind opportunity in one of Ventnor's most desirable neighborhoods.