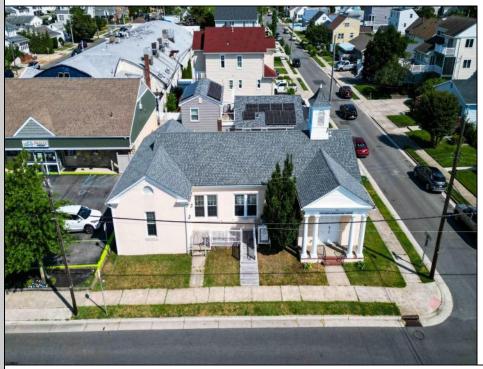

## COMMENTS

Nestled in the heart of Ventnor Heights, this unique property sits on a beautiful 50x80 corner lot, offering a rare blend of character, space, and location. Formerly a church and now operating as a Chapel and a youth center, the building retains its charm while offering versatile potential for future use. Situated directly next to a local supermarket and surrounded by a vibrant community, this location provides excellent visibility and accessibility. Whether you're looking to continue its community-focused mission or repurpose the space for residential or commercial use (subject to zoning approvals), 300 N Dudley offers a one-of-a-kind opportunity in one of Ventnor's most desirable neighborhoods.