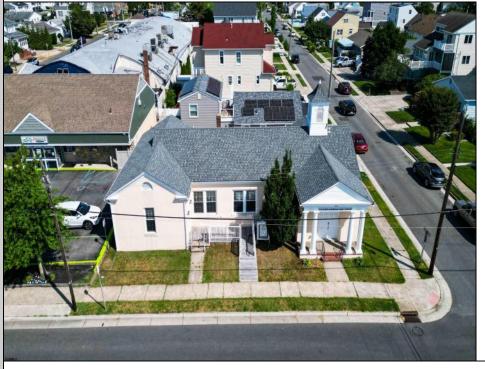

## **COMMENTS**

Nestled in the heart of Ventnor Heights, this unique property sits on a beautiful 50x80 corner lot, offering a rare blend of character, space, and location. Formerly a church and now operating as a Chapel and a youth center, the building retains its charm while offering versatile potential for future use. Situated directly next to a local supermarket and surrounded by a vibrant community, this location provides excellent visibility and accessibility. Whether you're looking to continue its community-focused mission or repurpose the space for residential or commercial use (subject to zoning approvals), 300 N Dudley offers a one-of-a-kind opportunity in one of Ventnor's most desirable neighborhoods.