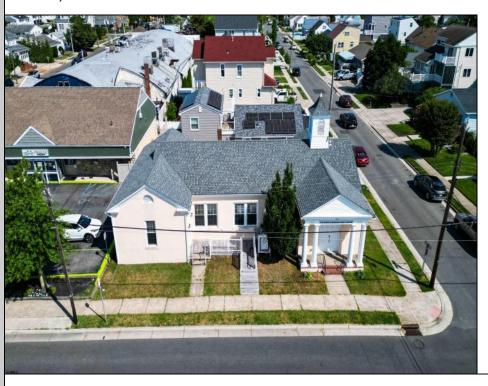

## **COMMENTS**

Nestled in the heart of Ventnor Heights, this unique property sits on a beautiful 50x80 corner lot, offering a rare blend of character, space, and location. Formerly a church and now operating as a Chapel and a youth center, the building retains its charm while offering versatile potential for future use. Situated directly next to a local supermarket and surrounded by a vibrant community, this location provides excellent visibility and accessibility. Whether you're looking to continue its community-focused mission or repurpose the space for residential or commercial use (subject to zoning approvals), 300 N Dudley offers a one-of-a-kind opportunity in one of Ventnor's most desirable neighborhoods.