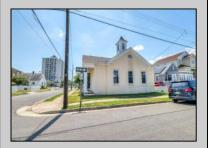

## **COMMENTS**

Nestled in the heart of Ventnor Heights, this unique property sits on a beautiful 50x80 corner lot, offering a rare blend of character, space, and location. Formerly a church and now operating as a Chapel and a youth center, the building retains its charm while offering versatile potential for future use. Situated directly next to a local supermarket and surrounded by a vibrant community, this location provides excellent visibility and accessibility. Whether you're looking to continue its community-focused mission or repurpose the space for residential or commercial use (subject to zoning approvals), 300 N Dudley offers a one-of-a-kind opportunity in one of Ventnor's most desirable neighborhoods.