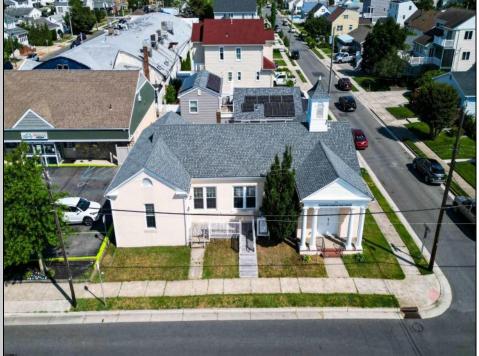

## **COMMENTS**

Nestled in the heart of Ventnor Heights, this unique property sits on a beautiful 50x80 corner lot, offering a rare blend of character, space, and location. Formerly a church and now operating as a Chapel and a youth center, the building retains its charm while offering versatile potential for future use. Situated directly next to a local supermarket and surrounded by a vibrant community, this location provides excellent visibility and accessibility. Whether you're looking to continue its community-focused mission or repurpose the space for residential or commercial use (subject to zoning approvals), 300 N Dudley offers a one-of-a-kind opportunity in one of Ventnor's most desirable neighborhoods.