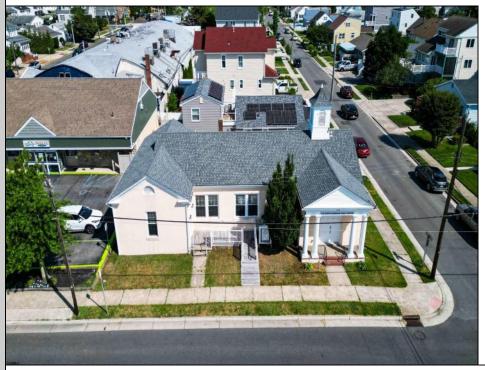

## COMMENTS

Nestled in the heart of Ventnor Heights, this unique property sits on a beautiful 50x80 corner lot, offering a rare blend of character, space, and location. Formerly a church and now operating as a Chapel and a youth center, the building retains its charm while offering versatile potential for future use. Situated directly next to a local supermarket and surrounded by a vibrant community, this location provides excellent visibility and accessibility. Whether you're looking to continue its community-focused mission or repurpose the space for residential or commercial use (subject to zoning approvals), 300 N Dudley offers a one-of-a-kind opportunity in one of Ventnor's most desirable neighborhoods.