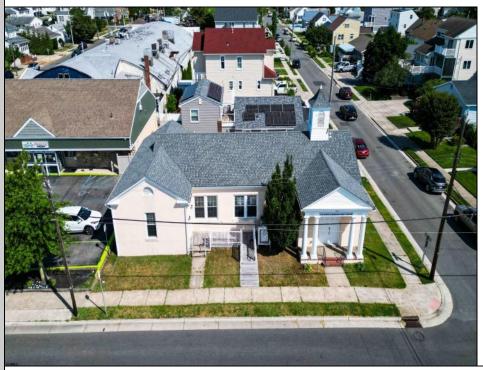

## COMMENTS

Nestled in the heart of Ventnor Heights, this unique property sits on a beautiful 50x80 corner lot, offering a rare blend of character, space, and location. Formerly a church and now operating as a Chapel and a youth center, the building retains its charm while offering versatile potential for future use. Situated directly next to a local supermarket and surrounded by a vibrant community, this location provides excellent visibility and accessibility. Whether you're looking to continue its community-focused mission or repurpose the space for residential or commercial use (subject to zoning approvals), 300 N Dudley offers a one-of-a-kind opportunity in one of Ventnor's most desirable neighborhoods.