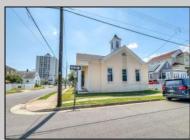

## COMMENTS

Nestled in the heart of Ventnor Heights, this unique property sits on a beautiful 50x80 corner lot, offering a rare blend of character, space, and location. Formerly a church and now operating as a Chapel and a youth center, the building retains its charm while offering versatile potential for future use. Situated directly next to a local supermarket and surrounded by a vibrant community, this location provides excellent visibility and accessibility. Whether you're looking to continue its community-focused mission or repurpose the space for residential or commercial use (subject to zoning approvals), 300 N Dudley offers a one-of-a-kind opportunity in one of Ventnor's most desirable neighborhoods.