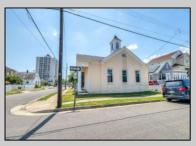

## **COMMENTS**

Nestled in the heart of Ventnor Heights, this unique property sits on a beautiful 50x80 corner lot, offering a rare blend of character, space, and location. Formerly a church and now operating as a Chapel and a youth center, the building retains its charm while offering versatile potential for future use. Situated directly next to a local supermarket and surrounded by a vibrant community, this location provides excellent visibility and accessibility. Whether you're looking to continue its community-focused mission or repurpose the space for residential or commercial use (subject to zoning approvals), 300 N Dudley offers a one-of-a-kind opportunity in one of Ventnor's most desirable neighborhoods.