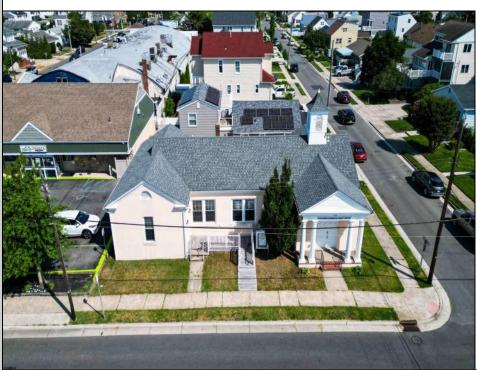

## **COMMENTS**

Nestled in the heart of Ventnor Heights, this unique property sits on a beautiful 50x80 corner lot, offering a rare blend of character, space, and location. Formerly a church and now operating as a Chapel and a youth center, the building retains its charm while offering versatile potential for future use. Situated directly next to a local supermarket and surrounded by a vibrant community, this location provides excellent visibility and accessibility. Whether you're looking to continue its community-focused mission or repurpose the space for residential or commercial use (subject to zoning approvals), 300 N Dudley offers a one-of-a-kind opportunity in one of Ventnor's most desirable neighborhoods.