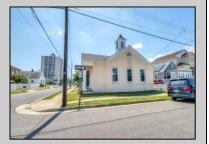

## **COMMENTS**

Nestled in the heart of Ventnor Heights, this unique property sits on a beautiful 50x80 corner lot, offering a rare blend of character, space, and location. Formerly a church and now operating as a Chapel and a youth center, the building retains its charm while offering versatile potential for future use. Situated directly next to a local supermarket and surrounded by a vibrant community, this location provides excellent visibility and accessibility. Whether you're looking to continue its community-focused mission or repurpose the space for residential or commercial use (subject to zoning approvals), 300 N Dudley offers a one-of-a-kind opportunity in one of Ventnor's most desirable neighborhoods.