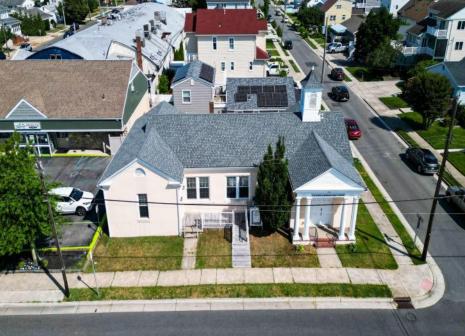

## **COMMENTS**

Nestled in the heart of Ventnor Heights, this unique property sits on a beautiful 50x80 corner lot, offering a rare blend of character, space, and location. Formerly a church and now operating as a Chapel and a youth center, the building retains its charm while offering versatile potential for future use. Situated directly next to a local supermarket and surrounded by a vibrant community, this location provides excellent visibility and accessibility. Whether you're looking to continue its community-focused mission or repurpose the space for residential or commercial use (subject to zoning approvals), 300 N Dudley offers a one-of-a-kind opportunity in one of Ventnor's most desirable neighborhoods.